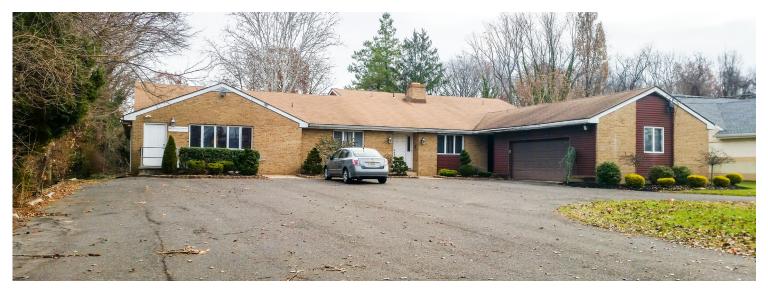

## 1804 HADDONFIELD-BERLIN ROAD, CHERRY HIL NJ

**Property Description:** 

**Building Size:** 

Lot Size:

Block/Lot:

**Zoning:** 

Taxes:

Sale Price:

Comments:

One story medical office building attached to home for sale

5,769 +/- SF

.92 +/- acres (124'x190')

528.01/6

Commercial

\$24,329.01

\$500,000.00 \$450,000.00