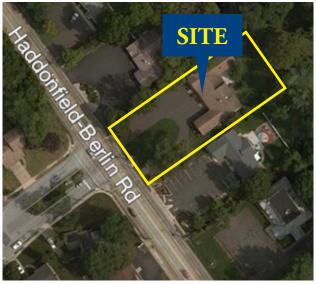

- Located at signazlied intersection
- Great Route 561 signage visability
- Borders Woodcrest Country Club
- Easy access to 295

Adam Rose (ext. 22) arose@rosecommercial.com (856) 985-9522

Rose Commercial Real Estate is a full service commercial real estate firm, specializing in all facets of the industry - representing buyers and sellers, landlords and tenants as well as investors both big and small. Key to our growth is experience combined with in depth understanding of the South Jersey real estate market. But that alone is only a part of the comprehensive service we provide clients. With our unique **CIRCLES FOR SUCCESS** and start-to-finish commitment, we make things happen.