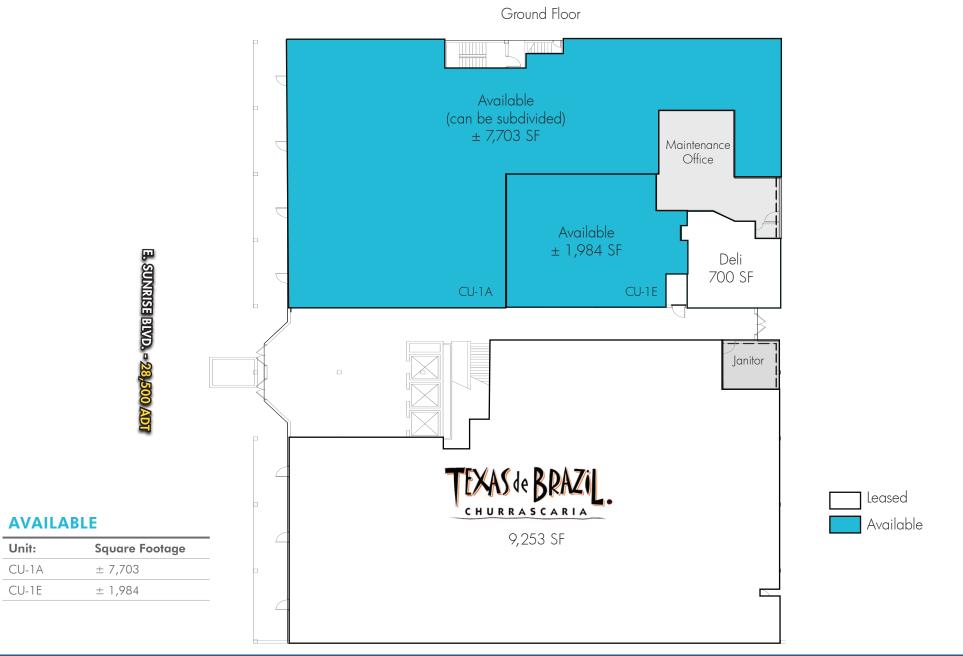

#### HIGHLIGHTS

- $\pm$  9,687 SF Available on Ground Floor (can be subdivided)
- Targeted uses: Restaurant, Bank (or ATM), Medical, Retail (apparel, salon/ barbershop, cell phone, mailing and shipping), Sporting Goods
- Located across the street from the Galleria Mall in the heart of Fort Lauderdale's dense Sunrise Boulevard corridor
- Walking distance to Fort Lauderdale Beach (less than 1 mile)
- Surface parking available and potential valet option
- Large daytime and night time population within 3 miles
- Minutes to Las Olas Boulevard, Fort Lauderdale International Airport, I-95, downtown Fort Lauderdale, Port Everglades, and Broward County Convention Center
- Six figure average household income within 3 miles
- Fort Lauderdale has over 13 million visitors per year
- Notable surrounding national retailers and restaurants:

## SITE | HIGHLIGHTS

PLAN | SITE