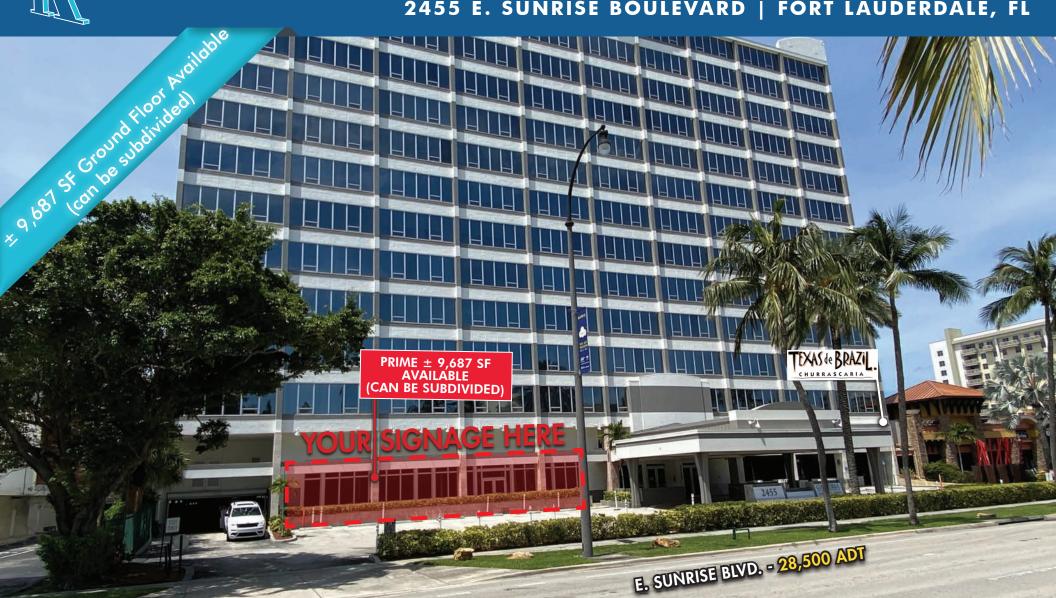

#### HIGHLIGHTS

- $\pm$  9,687 SF Available on Ground Floor (can be subdivided)
- Targeted uses: Restaurant, Bank (or ATM), Medical, Retail (apparel, salon/ barbershop, cell phone, mailing and shipping), Sporting Goods
- Located across the street from the Galleria Mall in the heart of Fort Lauderdale's dense Sunrise Boulevard corridor
- Walking distance to Fort Lauderdale Beach (less than 1 mile)
- Surface parking available and potential valet option
- Large daytime and night time population within 3 miles
- Minutes to Las Olas Boulevard, Fort Lauderdale International Airport, I-95, downtown Fort Lauderdale, Port Everglades, and Broward County Convention Center
- Six figure average household income within 3 miles
- Fort Lauderdale has over 13 million visitors per year
- Notable surrounding national retailers and restaurants:

## SITE | HIGHLIGHTS

PLAN | SITE