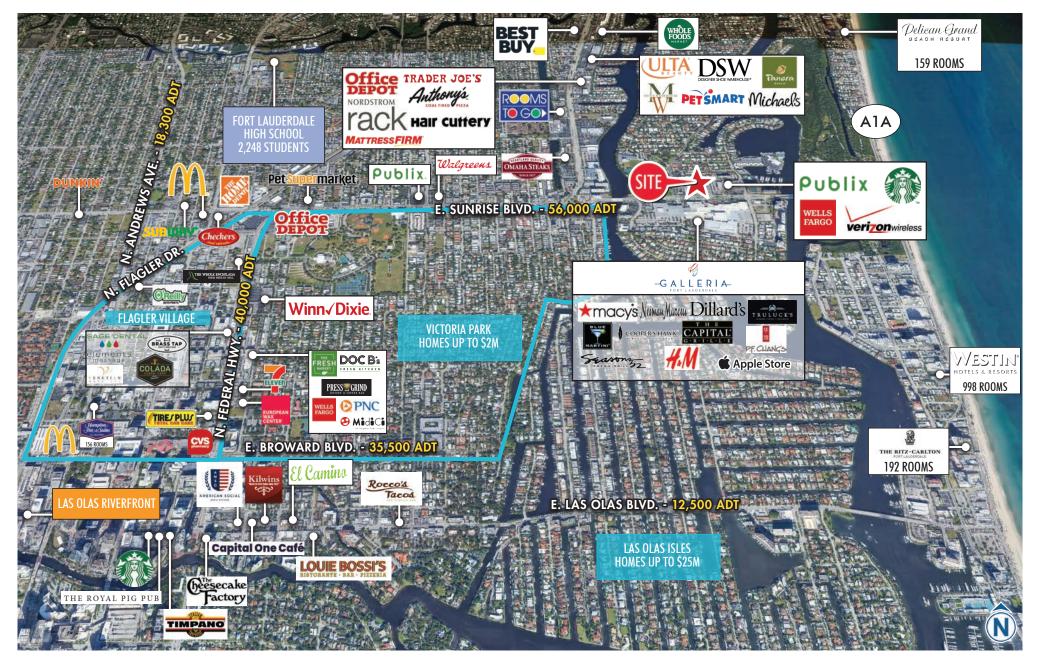

## AERIAL | TRADE

## 2455 E. SUNRISE BOULEVARD FORT LAUDERDALE, FL

The information herein was obtained from third parties and has not been independently verified by Katz & Associates. Any and all interested parties should have their choice of experts inspect the property and verify all information. Katz & Associates makes no warranties or guarantees as to the information given to any prospective buyer or tenant. REV: 06.01.20