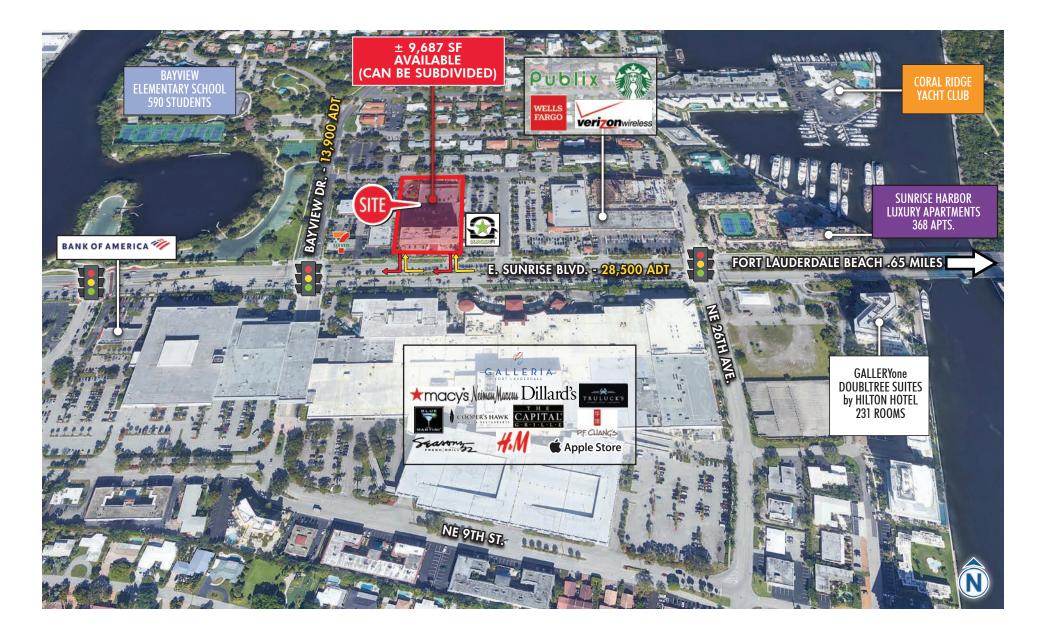

## AERIAL | CLOSE

### 2455 E. SUNRISE BOULEVARD FORT LAUDERDALE, FL

katzassociates.com 4