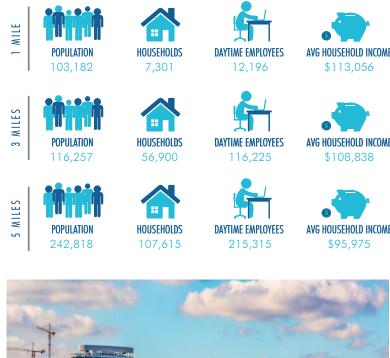

(can be subdivided)
- Targeted uses: Restaurant, Bank (or ATM), Medical, Retail (apparel, salon/ barbershop, cell phone, mailing and shipping), Sporting Goods
- Located across the street from the Galleria Mall in the heart of Fort Lauderdale's dense Sunrise Boulevard corridor
- Walking distance to Fort Lauderdale Beach (less than 1 mile)
- Surface parking available and potential valet option
- Large daytime and night time population within 3 miles
- Minutes to Las Olas Boulevard, Fort Lauderdale International Airport, I-95, downtown Fort Lauderdale, Port Everglades, and Broward County Convention Center
- Six figure average household income within 3 miles
- Fort Lauderdale has over 13 million visitors per year
- Notable surrounding national retailers and restaurants:



#### DEMOGRAPHICS





## 2455 E. SUNRISE BOULEVARD FORT LAUDERDALE, FL

## SITE | HIGHLIGHTS



PLAN | SITE

## 2455 E. SUNRISE BOULEVARD FORT LAUDERDALE, FL

katzassociates.com 3



## AERIAL | CLOSE

### 2455 E. SUNRISE BOULEVARD FORT LAUDERDALE, FL

katzassociates.com 4



## AERIAL | TRADE

## 2455 E. SUNRISE BOULEVARD FORT LAUDERDALE, FL

The information herein was obtained from third parties and has not been independently verified by Katz & Associates. Any and all interested parties should have their choice of experts inspect the property and verify all information. Katz & Associates makes no warranties or guarantees as to the information given to any prospective buyer or tenant. REV: 06.01.20

katzassociates.com 5