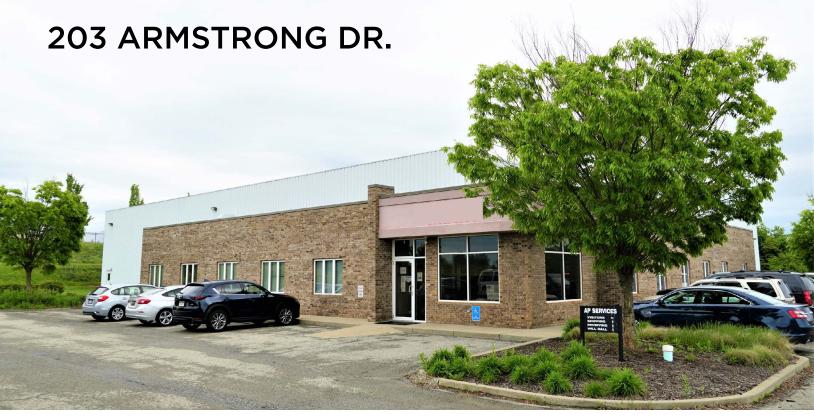

### WAREHOUSE BUILDING FOR SALE 203 ARMSTRONG DR.

FREEPORT, PA 16229 - NORTHPOINTE BUSINESS PARK

### **BUILDING FEATURES**

- 34,270 Warehouse Building For Sale
  - Warehouse: 30,000 SF
  - Office: 4,270 SF
- One (1) 8' x 9' loading dock additional doors can be added
- One (1) drive-in door 12' x 14'
- Sprinklered Ordinary Wet Hazard
- Ceiling height: 19' 25'
- Located on 2.82 Acres
- **Business Park Setting**
- Immediate Access to Route 28
- 20 parking spaces

## 203 ARMSTRONG DR.