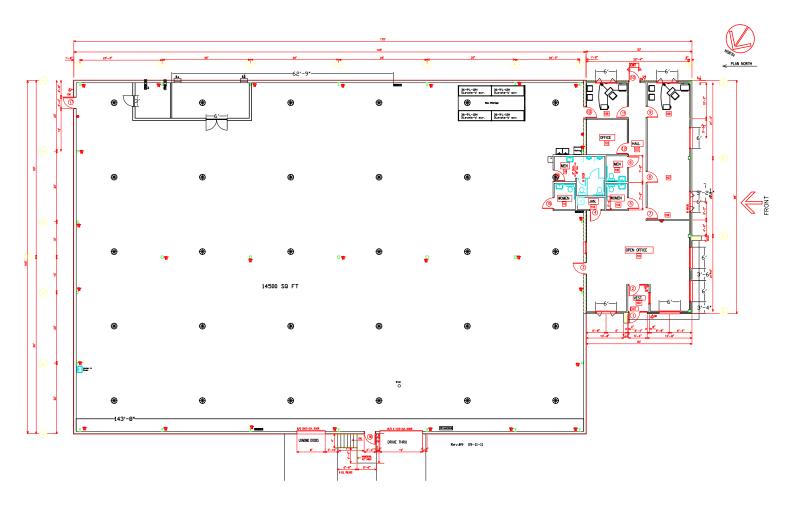

### **BUILDING FEATURES**

- 16,500 Warehouse Building For Sale
  - Warehouse: 14,500 SF
  - Office: 2,000 SF
- One (1) 8' x 9' loading dock additional doors can be added
- One (1) drive-in door 12' x 14'
- Two (2) 1,000 lb cranes
- Ceiling height: 15.5' 19.5'
- Located on 2.82 Acres
- **Business Park Setting**
- Immediate Access to Route 28
- 20 parking spaces