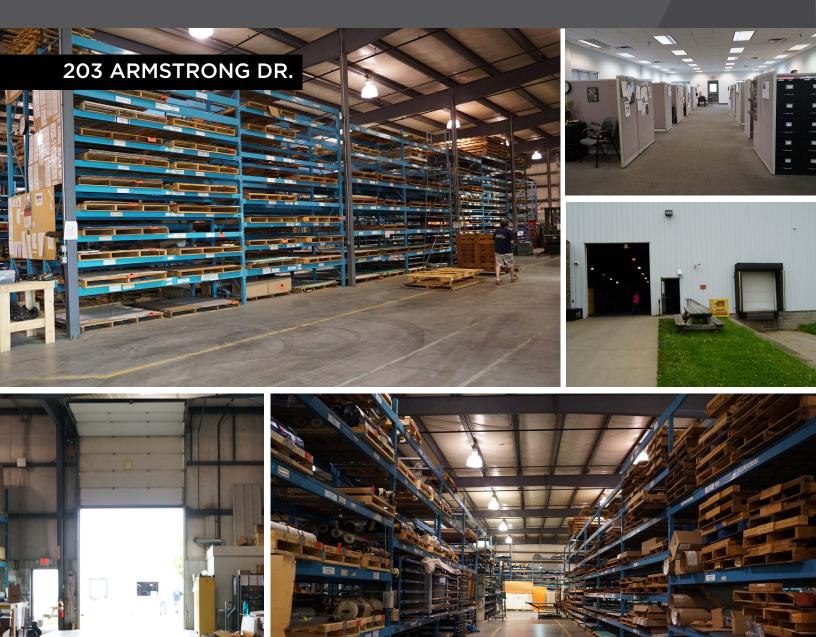

### WAREHOUSE BUILDING FOR SALE 203 ARMSTRONG DR.

FREEPORT, PA 16229 - NORTHPOINTE BUSINESS PARK

### **BUILDING FEATURES**

- 34,270 Warehouse Building For Sale
  - Warehouse: 30,000 SF
  - Office: 4,270 SF
- One (1) 8' x 9' loading dock additional doors can be added
- One (1) drive-in door 12' x 14'
- Sprinklered Ordinary Wet Hazard
- Ceiling height: 19' 25'
- Located on 2.82 Acres
- **Business Park Setting**
- Immediate Access to Route 28
- 20 parking spaces

## 203 ARMSTRONG DR.