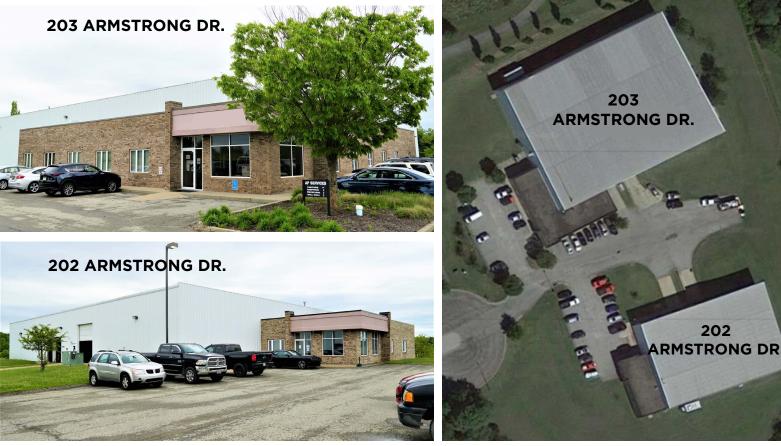

# TWO WAREHOUSE BUILDINGS FOR SALE 202-203 ARMSTRONG DR.

FREEPORT, PA 16229 - NORTHPOINTE BUSINESS PARK

Saxonburg

### 50,770 SF TOTAL WAREHOUSE OFFERING - CAN BE SOLD SEPARATELY

### OFFERING FEATURES

- 50,770 SF Warehouse Buildings FOR SALE
- Can be purchased together or separately
- 203 Armstrong: 34,270 Warehouse Building
- 202 Armstrong: 16,500 Warehouse Building
- 5.64 total acres (2 parcels 2.82 acres each)
- Business Park Setting Northpointe Business Park
- Immediate Access to Route 28
- 40 total parking spaces