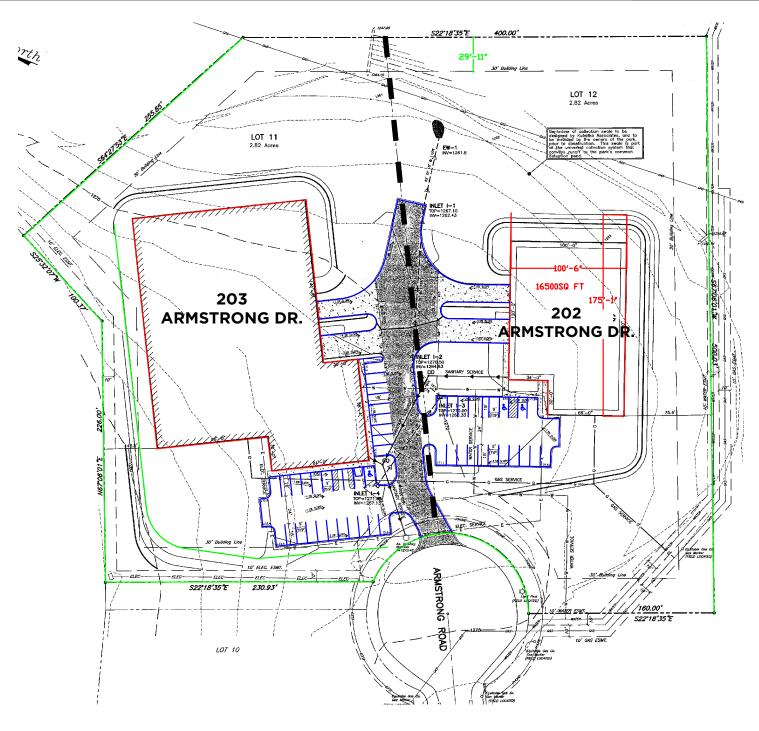

### OFFERING FEATURES

- 50,770 SF Warehouse Buildings FOR SALE
- Can be purchased together or separately
- 203 Armstrong: 34,270 Warehouse Building
- 202 Armstrong: 16,500 Warehouse Building
- 5.64 total acres (2 parcels 2.82 acres each)
- Business Park Setting Northpointe Business Park
- Immediate Access to Route 28
- 40 total parking spaces

### **BUILDING FEATURES**

- 34,270 Warehouse Building For Sale
  - Warehouse: 30,000 SF
  - Office: 4,270 SF
- One (1) 8' x 9' loading dock additional doors can be added
- One (1) drive-in door 12' x 14'
- Sprinklered Ordinary Wet Hazard
- Ceiling height: 19' 25'
- Located on 2.82 Acres
- **Business Park Setting**
- Immediate Access to Route 28
- 20 parking spaces

### **BUILDING FEATURES**

- 16,500 Warehouse Building For Sale
  - Warehouse: 14,500 SF
  - Office: 2,000 SF
- One (1) 8' x 9' loading dock additional doors can be added
- One (1) drive-in door 12' x 14'
- Two (2) 1,000 lb cranes
- Ceiling height: 15.5' 19.5'
- Located on 2.82 Acres
- **Business Park Setting**
- Immediate Access to Route 28
- 20 parking spaces