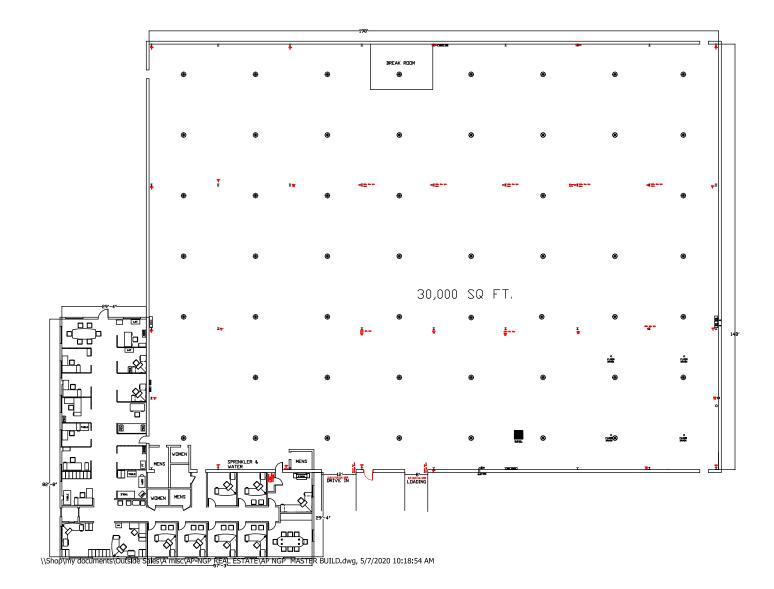

### **BUILDING FEATURES**

- 34,270 Warehouse Building For Sale
  - Warehouse: 30,000 SF
  - Office: 4,270 SF
- One (1) 8' x 9' loading dock additional doors can be added
- One (1) drive-in door 12' x 14'
- Sprinklered Ordinary Wet Hazard
- Ceiling height: 19' 25'
- Located on 2.82 Acres
- **Business Park Setting**
- Immediate Access to Route 28
- 20 parking spaces

### **BUILDING FEATURES**

- 16,500 Warehouse Building For Sale
  - Warehouse: 14,500 SF
  - Office: 2,000 SF
- One (1) 8' x 9' loading dock additional doors can be added
- One (1) drive-in door 12' x 14'
- Two (2) 1,000 lb cranes
- Ceiling height: 15.5' 19.5'
- Located on 2.82 Acres
- **Business Park Setting**
- Immediate Access to Route 28
- 20 parking spaces