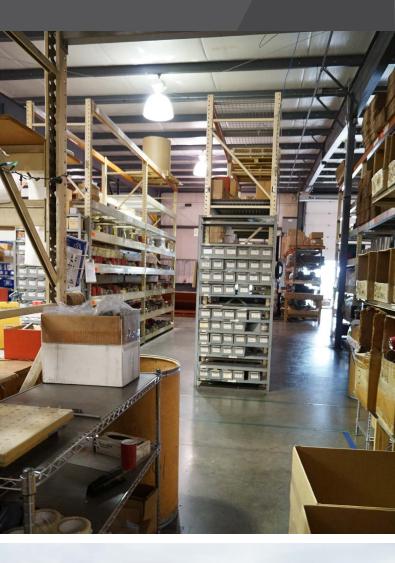

### **BUILDING FEATURES**

- 34,270 Warehouse Building For Sale
  - Warehouse: 30,000 SF
  - Office: 4,270 SF
- One (1) 8' x 9' loading dock additional doors can be added
- One (1) drive-in door 12' x 14'
- Sprinklered Ordinary Wet Hazard
- Ceiling height: 19' 25'
- Located on 2.82 Acres
- **Business Park Setting**
- Immediate Access to Route 28
- 20 parking spaces

### **BUILDING FEATURES**

- 16,500 Warehouse Building For Sale
  - Warehouse: 14,500 SF
  - Office: 2,000 SF
- One (1) 8' x 9' loading dock additional doors can be added
- One (1) drive-in door 12' x 14'
- Two (2) 1,000 lb cranes
- Ceiling height: 15.5' 19.5'
- Located on 2.82 Acres
- **Business Park Setting**
- Immediate Access to Route 28
- 20 parking spaces