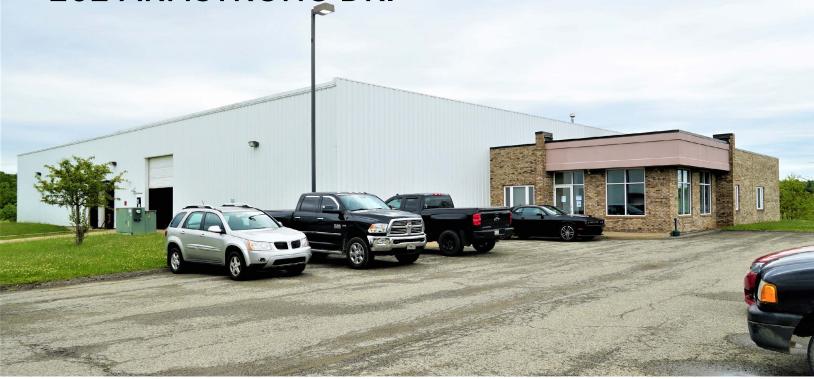

### WAREHOUSE BUILDING FOR SALE 202 ARMSTRONG DR.

FREEPORT, PA 16229 - NORTHPOINTE BUSINESS PARK

## 202 ARMSTRONG DR.

### **BUILDING FEATURES**

- 16,500 Warehouse Building For Sale
  - Warehouse: 14,500 SF
  - Office: 2,000 SF
- One (1) 8' x 9' loading dock additional doors can be added
- One (1) drive-in door 12' x 14'
- Two (2) 1,000 lb cranes
- Ceiling height: 15.5' 19.5'
- Located on 2.82 Acres
- **Business Park Setting**
- Immediate Access to Route 28
- 20 parking spaces