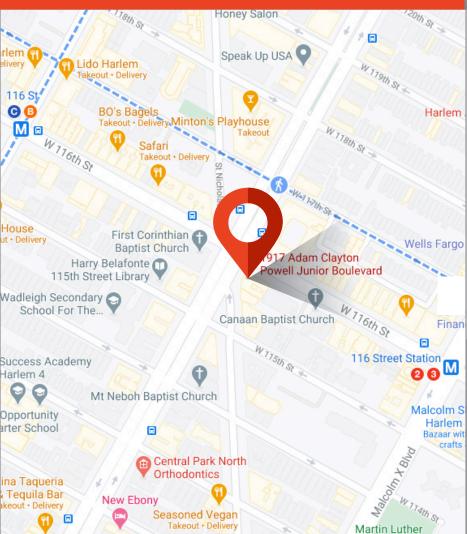

# **1917** ADAM CLAYTON POWELL JRBLVD

RIGHT OFF CORNER OF 116TH STREET & ADAM CLAYTON POWELL BLVD. WEST HARLEM

## PROPERTY HIGHLIGHTS

**Prime West Harlem Retail for Lease Features:** 

Highly Visible from 116th Street

**Dense Residential Area** 

**Highly Trafficked Commercial Corridor** 

Food OK - No Venting

### **NEIGHBORS INCLUDE**

First Corinthian Baptist Church, Deli, Historic Graham Court, Tropi-

cal Breeze Restaurant, Food Market and more.