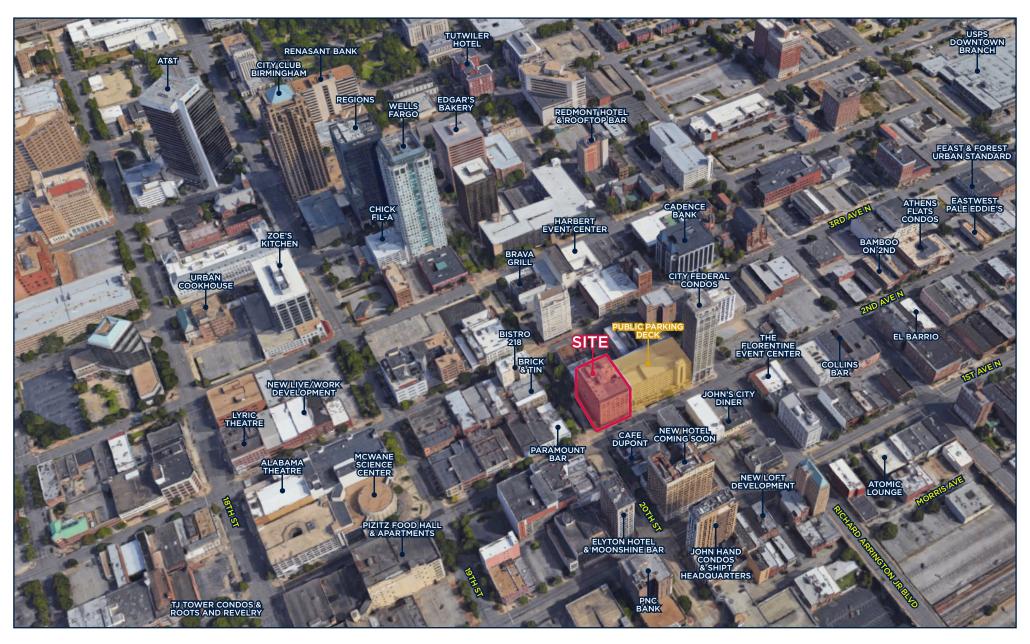

## PRIME RESTAURANT OPPORTUNITY AT THE FRANK

2ND AVENUE N & 20TH STREET, BIRMINGHAM, ALABAMA 35203

- PRIME RESTAURANT OPPORTUNITY at one of Birmingham's most visible and heavily trafficked corners
- 4,328 SF renovated space available with full, outdoor patio rare for city center!
- Quickly becoming the Southeast's premier culinary destination with a combination of established, award winning chefs and some of the best up-and-coming talent
- Daytime population of 129,000+ people within a 3-mile radius of site and thriving night scene as downtown becomes a hot spot of revitalization