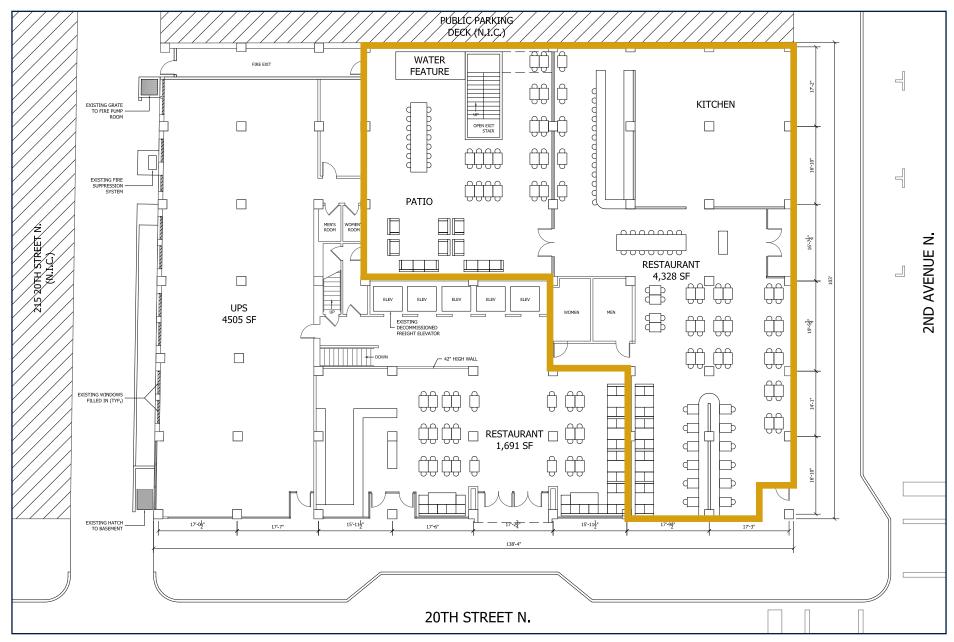

## PRIME RESTAURANT OPPORTUNITY AT THE FRANK

2ND AVENUE N & 20TH STREET, BIRMINGHAM, ALABAMA 35203

- PRIME RESTAURANT OPPORTUNITY at one of Birmingham's most visible and heavily trafficked corners
- 4,328 SF renovated space available with full, outdoor patio rare for city center!
- Quickly becoming the Southeast's premier culinary destination with a combination of established, award winning chefs and some of the best up-and-coming talent
- Daytime population of 129,000+ people within a 3-mile radius of site and thriving night scene as downtown becomes a hot spot of revitalization