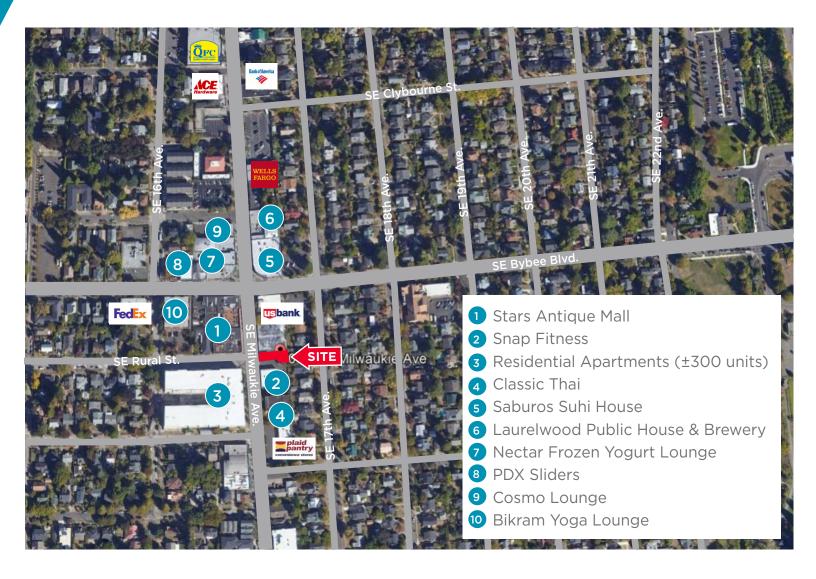

### LOCATION

Historic Sellwood-Moreland boasts an array of upscale shops, vintage vendors and restaurants, as well as a large riverfront park — all just minutes from downtown Portland. Some of the unique attractions Sellwood has to offer are: Oaks Park Amusement Park, the Springwater Cooridor bike trail, the Moreland Theater and the Oaks Bottom Wildlife Refuge.

The retail cooridor, including shops like Bishops Haircuts, the Columbia Factory Store, Jade Teahouse, Hurry Back Icecream, Blue Kangaroo Coffee Roasters, Sellwood Antique Collective and New Seasons Market, is nestled amongst historic homes just south west of Reed College.