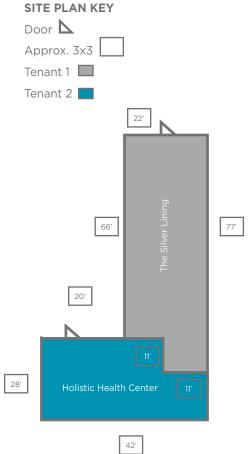

#### **HIGHLIGHTS**

Two buildings on one tax lot (1,133 and 1,495 SF); Commercial Storefront zoning; Five parking spaces on-site; Owner-occupant with cash flow in place.