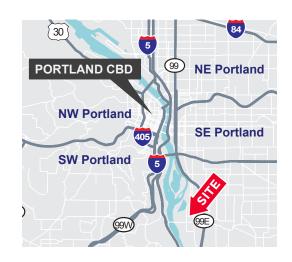

### LOCATION

Historic Sellwood-Moreland boasts an array of upscale shops, vintage vendors and restaurants, as well as a large riverfront park — all just minutes from downtown Portland. Some of the unique attractions Sellwood has to offer are: Oaks Park Amusement Park, the Springwater Cooridor bike trail, the Moreland Theater and the Oaks Bottom Wildlife Refuge.

The retail cooridor, including shops like Bishops Haircuts, the Columbia Factory Store, Jade Teahouse, Hurry Back Icecream, Blue Kangaroo Coffee Roasters, Sellwood Antique Collective and New Seasons Market, is nestled amongst historic homes just south west of Reed College.