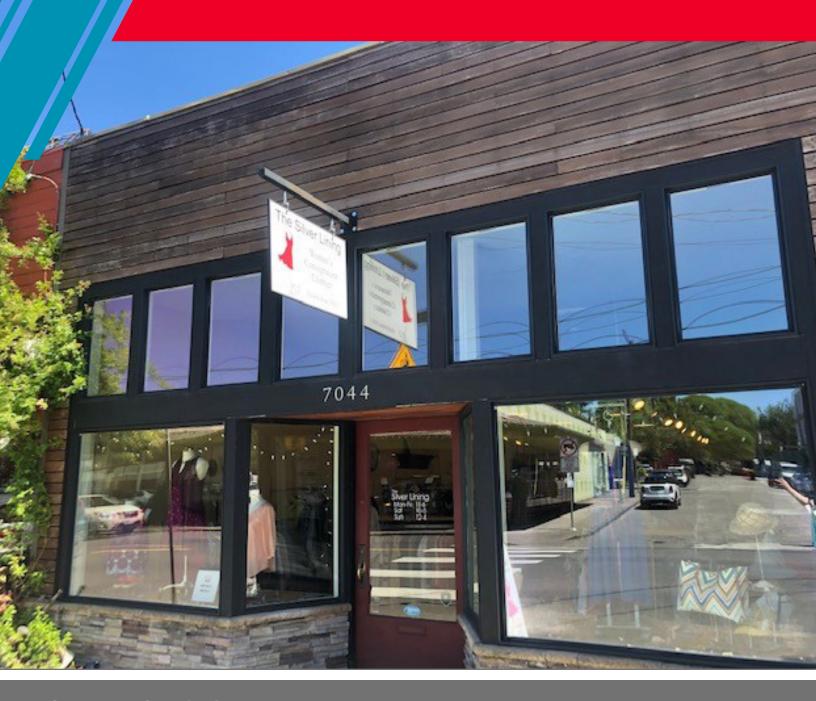

## 7044-7048 SE MILWAUKIE Portland, Oregon

For Sale / Storefront Retail/Office Building in Vibrant Sellwood

RETAIL/OFFICE ASKING LOT SIZE SPACE

2,628 SF \$1,300,000 0.10 acre

#### **HIGHLIGHTS**

Two buildings on one tax lot (1,133 and 1,495 SF); Commercial Storefront zoning; Five parking spaces on-site; Owner-occupant with cash flow in place.