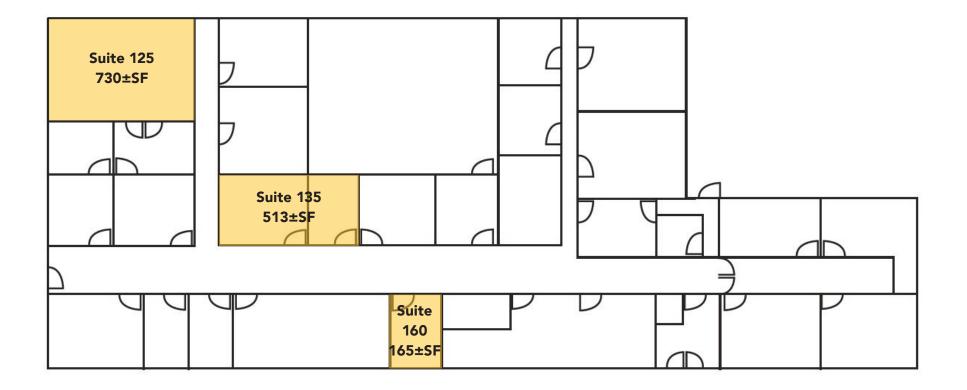

#### **FLOOR PLAN**

#### **PROPERTY INFORMATION:**

- Suite 125: 730±SF
- Suite 135: 513±SF
- Suite 160: 165±SF
- Office space in ideal San Ramon location
- Comcast internet available in the building
- Community conference room
- Ample parking
- Could possibly be demised