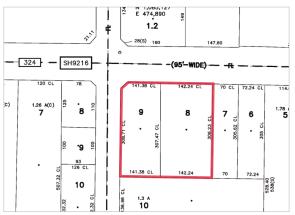

## PRIME REDEVELOPMENT SITE!

Southeast corner of Sheridan Drive & Harris Hill intersection. Two (2) acre parcel with an 8,000 SF retail/apartment complex (8511 Sheridan Drive) and a two (2) story, two (2) family residential building (8521 Sheridan Drive). Two (2) curb cuts on Sheridan and two (2) curb cuts on Harris Hill. 283' +/- on Sheridan Drive and 307' +/- on Harris Hill.

| PROPERTY OVERVIEW |                                  |
|-------------------|----------------------------------|
| Lot Size          | 2.00 +/- acres                   |
| Total SF          | 10,000 +/- SF                    |
| Year Built        | 1956                             |
| Stories           | 1                                |
| Traffic Count     | 15,334 ADT<br>on Sheridan Dr.    |
|                   | 10,709 ADT<br>on Harris Hill Rd. |
| Parking           | On Site                          |