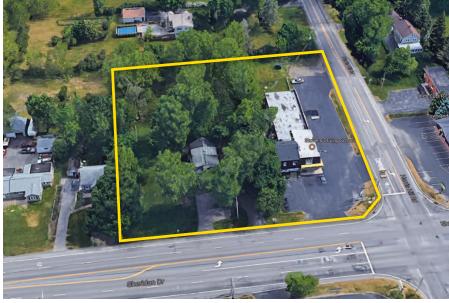

## PRIME REDEVELOPMENT SITE!

Southeast corner of Sheridan Drive & Harris Hill intersection. Two (2) acre parcel with an 8,000 SF retail/apartment complex (8511 Sheridan Drive) and a two (2) story, two (2) family residential building (8521 Sheridan Drive). Two (2) curb cuts on Sheridan and two (2) curb cuts on Harris Hill. 283' +/- on Sheridan Drive and 307' +/- on Harris Hill.