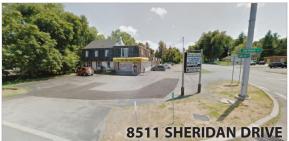

## PRIME REDEVELOPMENT SITE!

Southeast corner of Sheridan Drive & Harris Hill intersection. Two (2) acre parcel with an 8,000 SF retail/apartment complex (8511 Sheridan Drive) and a two (2) story, two (2) family residential building (8521 Sheridan Drive). Two (2) curb cuts on Sheridan and two (2) curb cuts on Harris Hill. 283' +/- on Sheridan Drive and 307' +/- on Harris Hill.