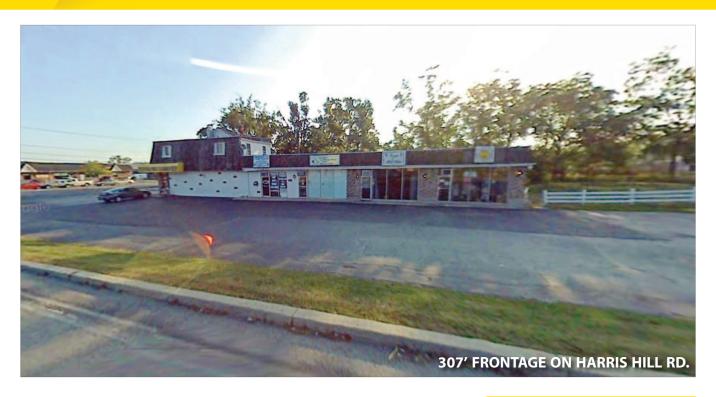

## PRIME REDEVELOPMENT SITE!

Southeast corner of Sheridan Drive & Harris Hill intersection. Two (2) acre parcel with an 8,000 SF retail/apartment complex (8511 Sheridan Drive) and a two (2) story, two (2) family residential building (8521 Sheridan Drive). Two (2) curb cuts on Sheridan and two (2) curb cuts on Harris Hill. 283' +/- on Sheridan Drive and 307' +/- on Harris Hill.

| PROPERTY OVERVIEW |                                  |
|-------------------|----------------------------------|
| Lot Size          | 2.00 +/- acres                   |
| Total SF          | 10,000 +/- SF                    |
| Year Built        | 1956                             |
| Stories           | 1                                |
| Traffic Count     | 15,334 ADT<br>on Sheridan Dr.    |
|                   | 10,709 ADT<br>on Harris Hill Rd. |
| Parking           | On Site                          |