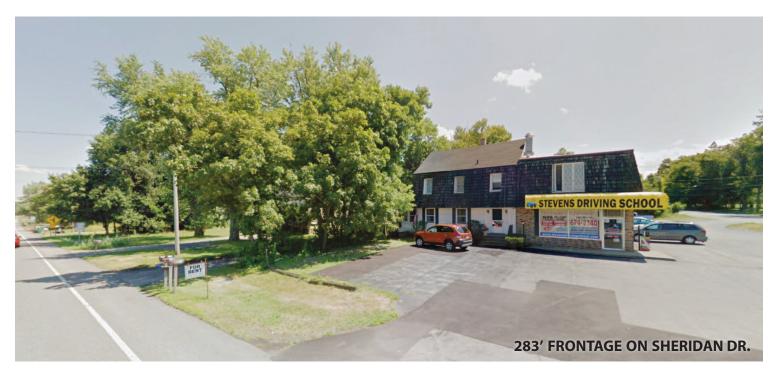

## PRIME REDEVELOPMENT SITE!

Southeast corner of Sheridan Drive & Harris Hill intersection. Two (2) acre parcel with an 8,000 SF retail/apartment complex (8511 Sheridan Drive) and a two (2) story, two (2) family residential building (8521 Sheridan Drive). Two (2) curb cuts on Sheridan and two (2) curb cuts on Harris Hill. 283' +/- on Sheridan Drive and 307' +/- on Harris Hill.

| PROPERTY OVERVIEW |                                  |
|-------------------|----------------------------------|
| Lot Size          | 2.00 +/- acres                   |
| Total SF          | 10,000 +/- SF                    |
| Year Built        | 1956                             |
| Stories           | 1                                |
| Traffic Count     | 15,334 ADT<br>on Sheridan Dr.    |
|                   | 10,709 ADT<br>on Harris Hill Rd. |
| Parking           | On Site                          |