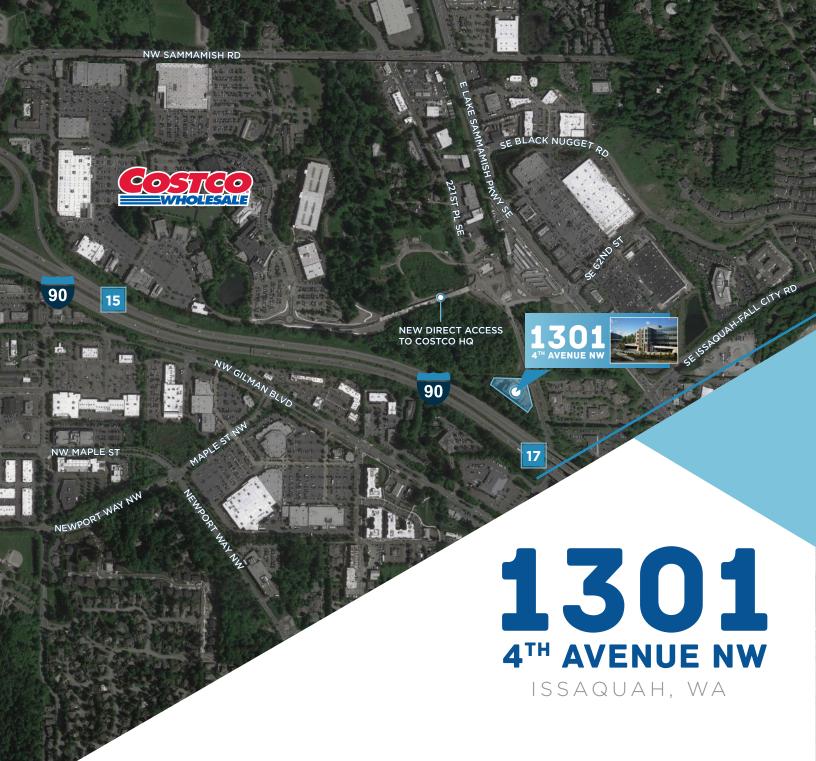

## **PROPERTY** HIGHLIGHTS

STATE-OF-THE-ART MEDICAL OFFICE BUILDING

FLEXIBLE FLOOR

FLOORPLATE

CLASS A OFFICE SPACE

HVAC IN PLACE

TENANT MIX: ENT, GASTROENTEROLOGY, ENDOSCOPY, SURGERY CENTER

EASY ACCESS TO

I-90 AND SWEDISH/

PARKING RATIO: 4.6/1,000 RSF

COVERED LOAD/ UNLOAD ZONE