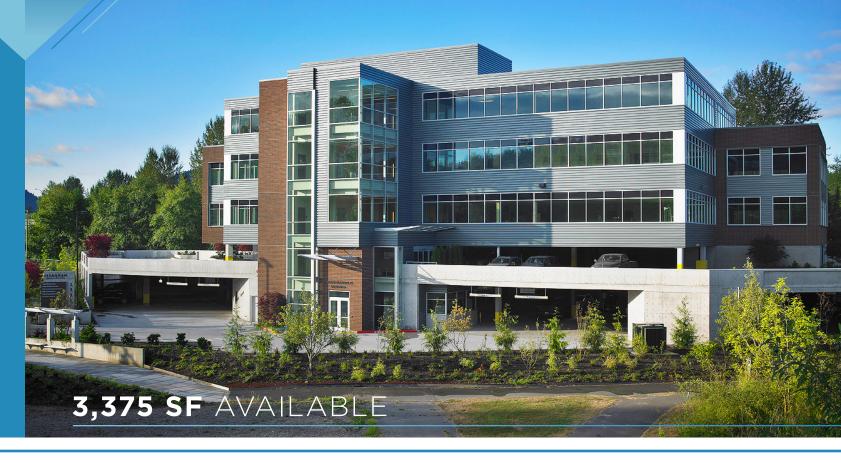

# AVAILABLE FOR LEASE

**3,375 SF** CLASS A MEDICAL OFFICE OR OFFICE SPACE

CBRE.COM/SEATTLE

ISSAQUAR

## **PROPERTY** HIGHLIGHTS

STATE-OF-THE-ART MEDICAL OFFICE BUILDING

FLEXIBLE FLOOR

FLOORPLATE

CLASS A OFFICE SPACE

HVAC IN PLACE

TENANT MIX: ENT, GASTROENTEROLOGY, ENDOSCOPY, SURGERY CENTER

EASY ACCESS TO