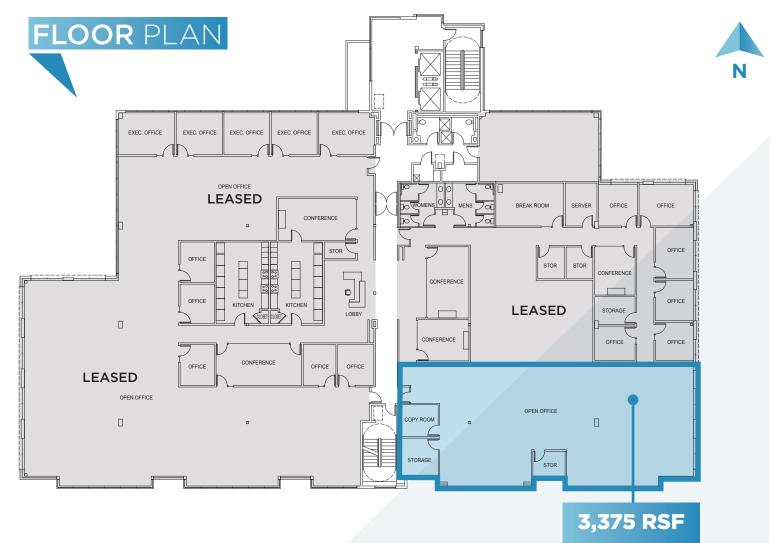

## **PROPERTY** HIGHLIGHTS

STATE-OF-THE-ART MEDICAL OFFICE BUILDING

FLEXIBLE FLOOR

FLOORPLATE

CLASS A OFFICE SPACE

HVAC IN PLACE

TENANT MIX: ENT, GASTROENTEROLOGY, ENDOSCOPY, SURGERY CENTER

EASY ACCESS TO

I-90 AND SWEDISH/

PARKING RATIO: 4.6/1,000 RSF

COVERED LOAD/ UNLOAD ZONE