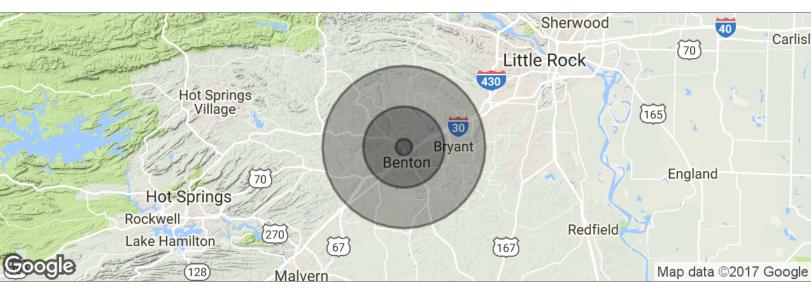

## **Demographics Map**

**COMMERCIAL & INVESTMENT DIVISION** 

| POPULATION          | 1 MILE               | 5 MILES               | 10 MILES               |
|---------------------|----------------------|-----------------------|------------------------|
| Total population    | 2,408                | 38,342                | 84,631                 |
| Median age          | 40.8                 | 37.3                  | 36.6                   |
| Median age (male)   | 40.7                 | 35.7                  | 35.6                   |
| Median age (Female) | 41.2                 | 39.8                  | 38.3                   |
|                     |                      |                       |                        |
| HOUSEHOLDS & INCOME | 1 MILE               | 5 MILES               | 10 MILES               |
| Total households    | <b>1 MILE</b><br>962 | <b>5 MILES</b> 14,606 | <b>10 MILES</b> 31,651 |
|                     |                      |                       |                        |
| Total households    | 962                  | 14,606                | 31,651                 |