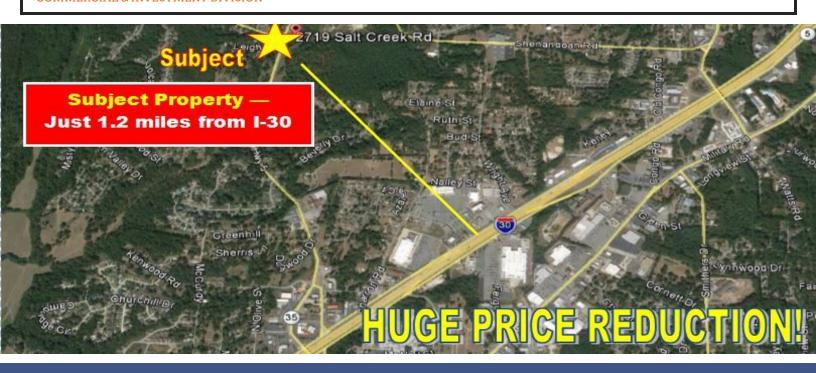

### 2719 Salt Creek Rd | Benton, AR 72019

#### **PROPERTY OVERVIEW**

2719 and 2805 Salt Creek Rd available for sale. Portion of property at rear is encroached by floodplain and flood way of Salt Creek. Need survey to verify. Rent house on property is leased for \$415.00 on a monthly basis.