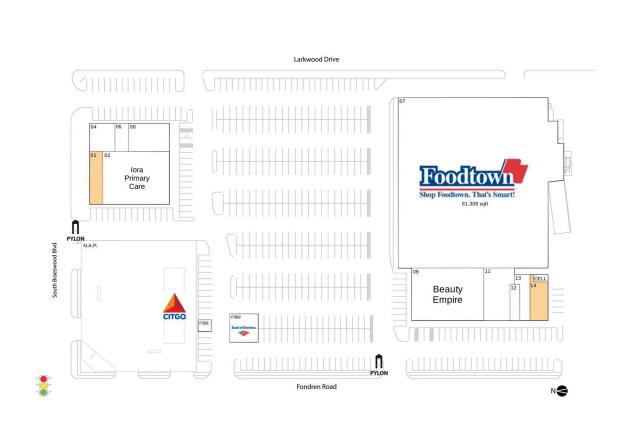

### **Available Space**

| 01 | 1,515 SF |
|----|----------|
| 14 | 1,648 SF |

### **Current Retailers**

| CELL   | New Cingular Wireless | 288 SF    |
|--------|-----------------------|-----------|
| FSB1   | Watermill Express     | 250 SF    |
| FSB2   | Bank Of America ATM   | 500 SF    |
| N.A.P. | Citgo Gas Station     | 0 SF      |
| 02     | lora Primary Care     | 7,647 SF  |
| 04     | Westwood Dental       | 1,584 SF  |
| 05     | GGC Group Corporation | 878 SF    |
| 06     | MG Yabera             | 2,502 SF  |
| 07     | Food Town             | 61,308 SF |
| 08     | Beauty Empire         | 8,800 SF  |
| 11     | Magic Furniture       | 3,365 SF  |
| 12     | Fred Loya Insurance   | 825 SF    |
| 13     | Calberts Tax Service  | 1,310 SF  |