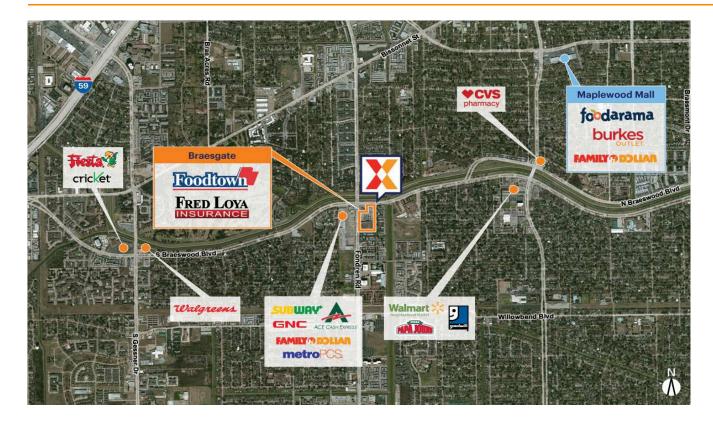

## **Braesgate**

Houston-The Woodlands-Sugar Land, TX

29.6748, -95.5084 9603-9701 Fondren | Houston, TX 77096

Retail space for lease in Houston surrounded by a dense population of 216,000+ within a 3-mile radius

Shopping center anchored by a highly trafficked Foodtown

Strategically located in the major access hub for Southwest Houston with access to I-610, Hwy 69, Hwy 90, Fort Bend Toll Rd & Beltway 8

High visibility on S Braeswood Blvd from 22,000+ vehicles daily and Fondren Rd from 20,090+ vehicles daily