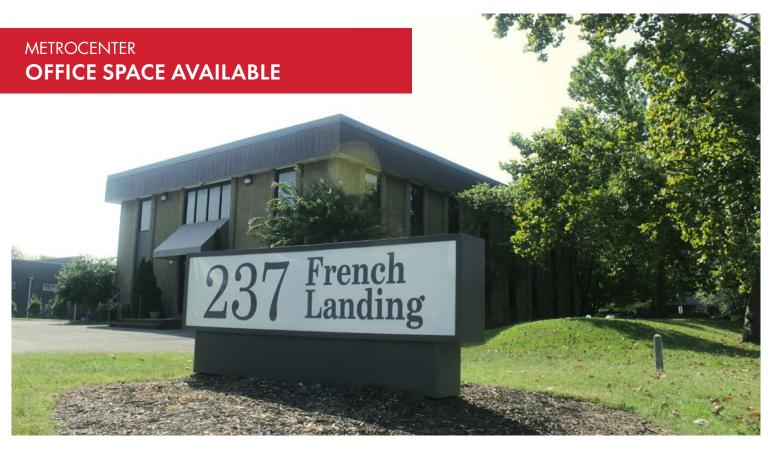

## **OVERVIEW**

| ADDRESS       | 237 French Landing Dr.<br>Nashville, TN 37228        |
|---------------|------------------------------------------------------|
| USE           | Office                                               |
| AVAILABLE     | 4,717 SF   Suite 200                                 |
| BUILDING SIZE | 9,434 SF                                             |
| PARKING       | 4.8:1000 SF (45 SPACES)                              |
| ZONING        | IWD                                                  |
| RATE          | \$18.00 PSF FSG (minus janitorial and trash removal) |

Furnished with appliances in place

Easy to locate at a highly visible corner lot.

Located in MetroCenter submarket. Within one mile of the I-24, I-40, I-65, & I-440 Junctions. MetroCenter is only 13 blocks from Nashville's Central Business District and 12 miles from the Nashville International Airport (BNA).