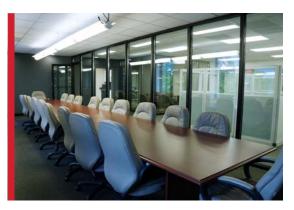

## HIGHLIGHTS

OFFICE SPACE INCLUDES: 8 hard-wall offices with windows on perimeter; open office area (currently has 6 large, high-end cubes); reception area; 2 restrooms; 1 large conference room; 1 small conference room; 1 large breakroom with kitchenette; 1 file closet