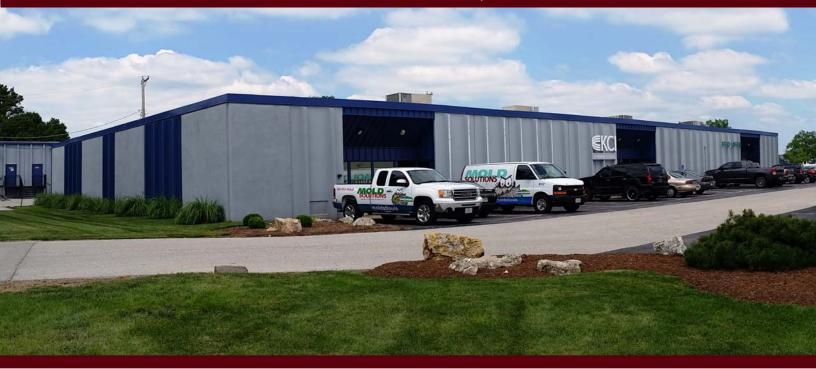

## 3,230 SF OFFICE / WAREHOUSE AVAILABLE FOR LEASE

2330-2344 WELDON PKWY • 800-816 FEE FEE ROAD | MARYLAND HEIGHTS, MO 63043

### :: PROPERTY HIGHLIGHTS ::

- 802 Fee Fee Road
- 3,230 SF available
- 40% office finish includes open offices and recessed lighting
- · 100% air conditioned
- One dock
- · 15' warehouse ceiling height
- · Located at the intersection of Weldon Pkwy and Fee Fee Road
- Building signage available
- Ample parking
- Easy access to Westport Plaza amenities offering a variety of dining, entertainment and lodging venues
- LEASE RATE: \$6.50 PSF NNN