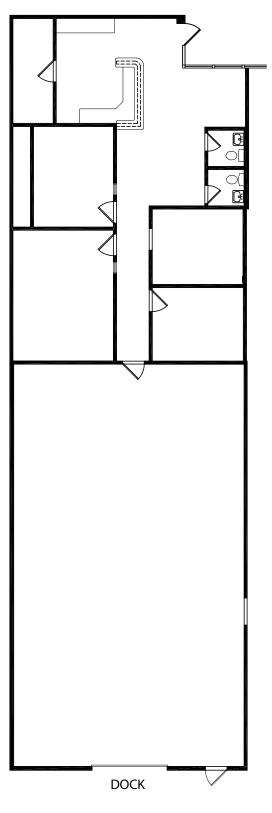

# 3,230 SF OFFICE / WAREHOUSE AVAILABLE FOR LEASE

2330-2344 WELDON PKWY • 800-816 FEE FEE ROAD | MARYLAND HEIGHTS, MO 63043

802 FEE FEE ROAD 3,230 SF