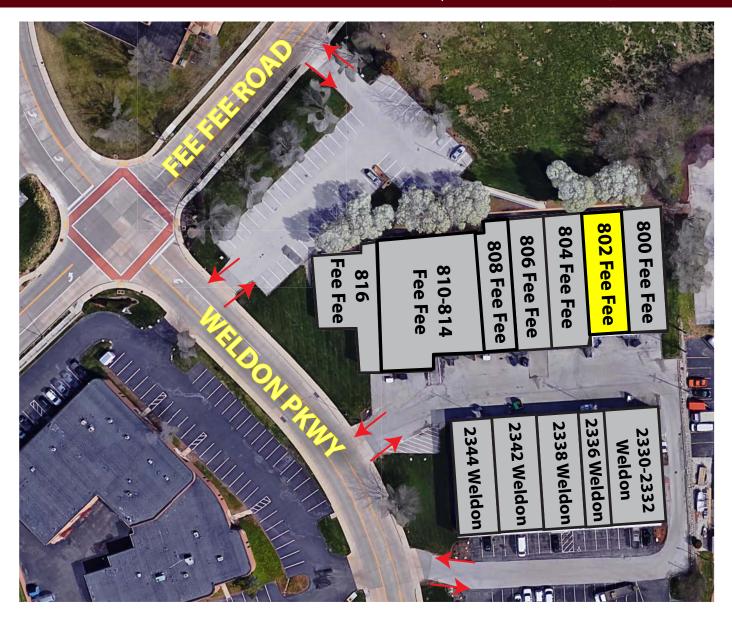

### :: PROPERTY HIGHLIGHTS ::

- 802 Fee Fee Road
- 3,230 SF available
- 40% office finish includes open offices and recessed lighting
- · 100% air conditioned
- One dock
- · 15' warehouse ceiling height
- · Located at the intersection of Weldon Pkwy and Fee Fee Road
- Building signage available
- Ample parking
- Easy access to Westport Plaza amenities offering a variety of dining, entertainment and lodging venues
- LEASE RATE: \$6.50 PSF NNN