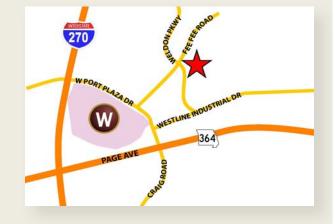

### :: PROPERTY HIGHLIGHTS ::

- 802 Fee Fee Road
- 3,230 SF available
- 40% office finish includes open offices and recessed lighting
- · 100% air conditioned
- One dock
- · 15' warehouse ceiling height
- · Located at the intersection of Weldon Pkwy and Fee Fee Road
- Building signage available
- Ample parking
- Easy access to Westport Plaza amenities offering a variety of dining, entertainment and lodging venues
- LEASE RATE: \$6.50 PSF NNN