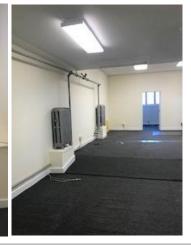

## 9-13 Ackerman Avenue, Emerson, NJ

SF Available Lease Price Type Other 3,400 SF \$2,600/Mo. Lab/Office +Utilities, Snow & Landscaping

First Floor front left unit with office, showroom and rear work area and warehouse. Perfect for owner/user and contractors. Rear door access for deliveries. Full use of the rear parking lot. Middle unit offers venting and basement, well suited for lab use. 2<sup>nd</sup> floor office with bath and signage facing Kinderkamack Road. One large, fully rented apartment. Signage visible from Kinderkamack Road. Next to Dunkin Donuts and across from bank. Short walk to train station and bus stop.