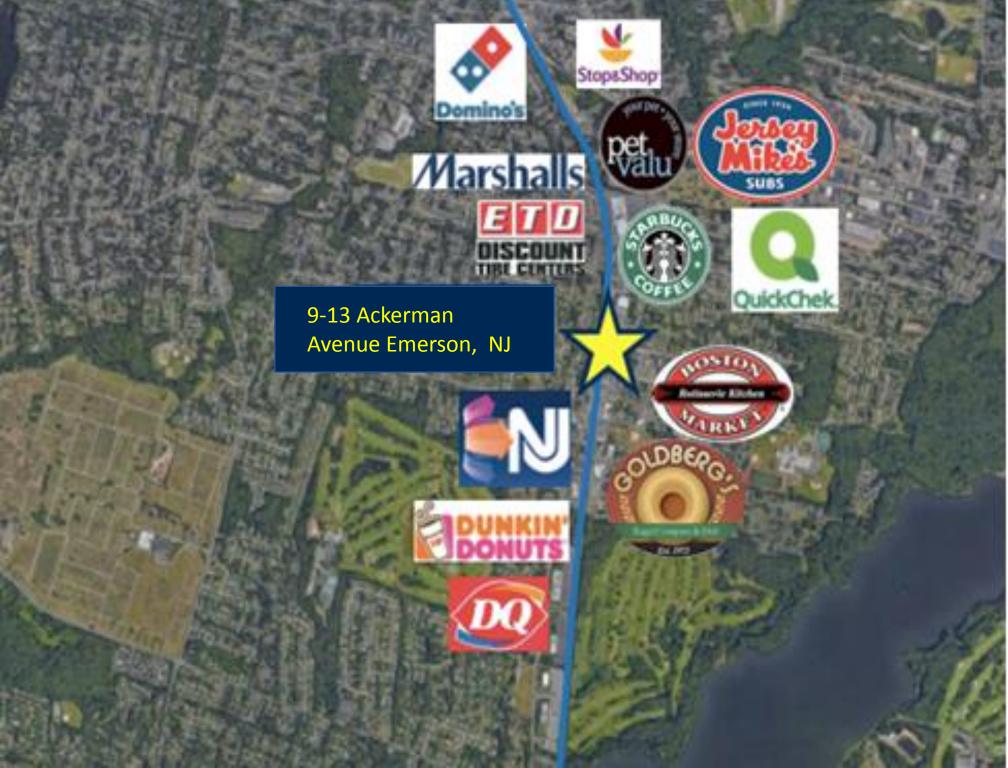

## 9-13 Ackerman Avenue, Emerson, NJ FOR SALE DETAILS

SF Available 10,080 Total SF 10,080

Sale Price \$1,800,000.00

Ceiling Height 9.0 Heat Gas Lot Size .20

Parking Spaces 8 +Street

Zoning Res./Industrial/

## 9-13 Ackerman Avenue, Emerson, NJ

SF Available Lease Price Type Other 3,400 SF \$2,600/Mo. Lab/Office +Utilities, Snow & Landscaping

First Floor front left unit with office, showroom and rear work area and warehouse. Perfect for owner/user and contractors. Rear door access for deliveries. Full use of the rear parking lot. Middle unit offers venting and basement, well suited for lab use. 2<sup>nd</sup> floor office with bath and signage facing Kinderkamack Road. One large, fully rented apartment. Signage visible from Kinderkamack Road. Next to Dunkin Donuts and across from bank. Short walk to train station and bus stop.