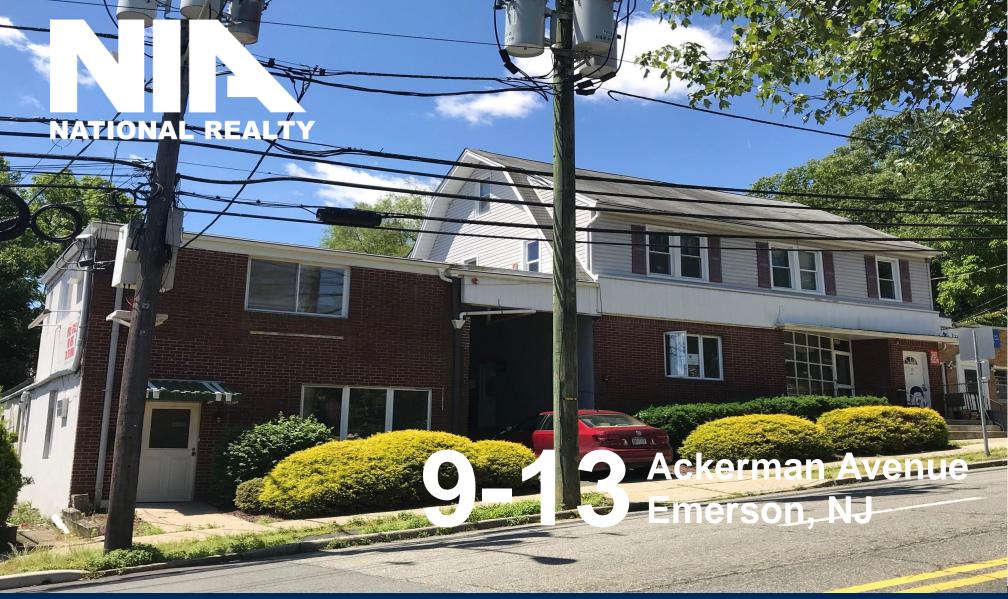

10,080 SF BUILDING FOR SALE! Various Units for LEASE 3,400 SF & 4,080 SF

Nina Bianco | 201.845.6606 | NBianco@NIANationalRealty.com

## 9-13 Ackerman Avenue, Emerson, NJ FOR SALE DETAILS

SF Available 10,080 Total SF 10,080

Sale Price \$1,800,000.00

Ceiling Height 9.0 Heat Gas Lot Size .20

Parking Spaces 8 +Street

Zoning Res./Industrial/