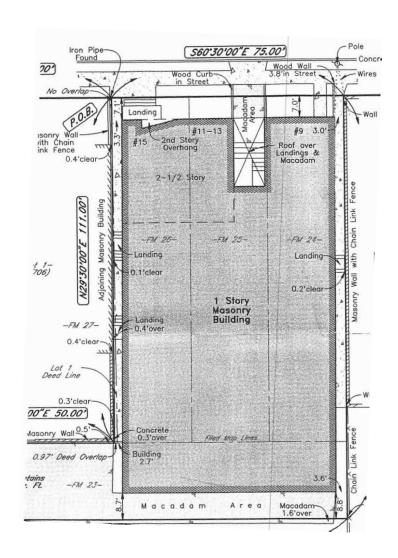

## 9-13 Ackerman Avenue, Emerson, NJ FOR SALE DETAILS

SF Available 10,080 Total SF 10,080

Sale Price \$1,800,000.00

Ceiling Height 9.0 Heat Gas Lot Size .20

Parking Spaces 8 +Street

Zoning Res./Industrial/