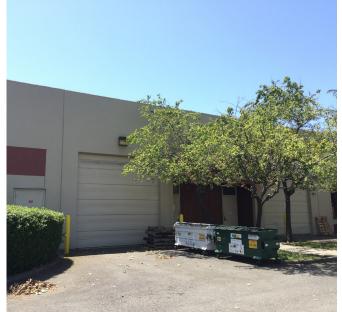

## **LISTING DATA**

- 5,880± Square Feet
- 1,900± Square Foot Office
- 2,000± Square Foot Clean Room
- One (1) Drive-In Door
- Sprinklered
- 200 Amps/240 Volts Power
- Insulated
- Coffee Bar & Sink
- Available September 1, 2017