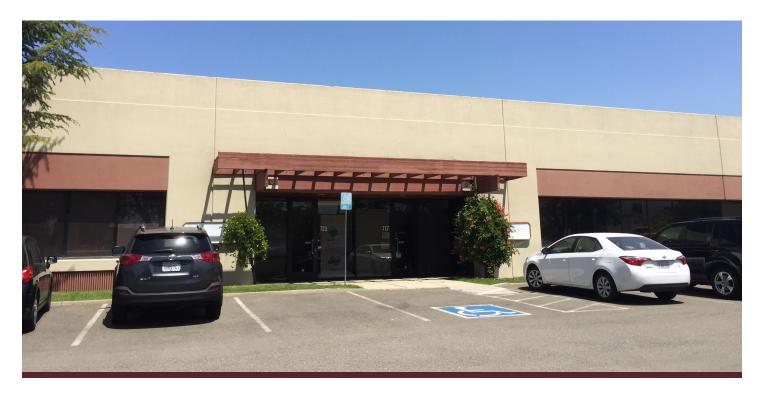

## **LISTING DATA**

- 5,880± Square Feet
- 1,900± Square Foot Office
- 2,000± Square Foot Clean Room
- One (1) Drive-In Door
- Sprinklered
- 200 Amps/240 Volts Power
- Insulated
- Coffee Bar & Sink
- Available September 1, 2017