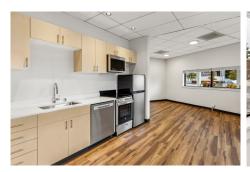

# 2606 WETMORE AVENUE

DESCRIPTION

This newly remodeled downtown Everett space offers so much more than your average office/retail location. Private entrance, full kitchen with stainless steel appliances, quartz counter tops, luxury vinyl tile, central air conditioning, full-sized washer and dryer, bathroom with shower, two reserved covered parking spaces, and private locking mailbox with parcel locker. Interstate 5, Highway 2, and Paine Field Snohomish County Airport are just minutes away.