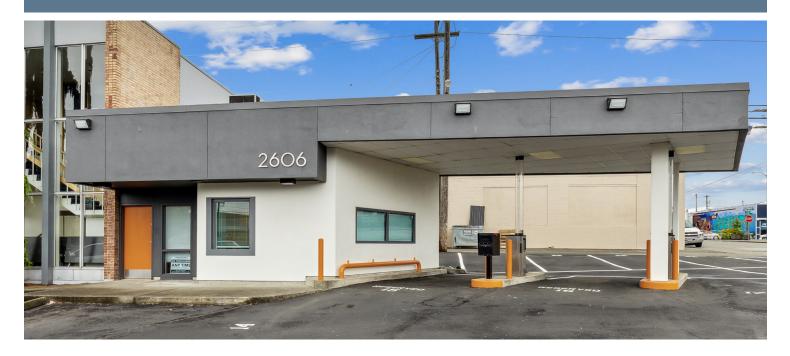

# 2606 WETMORE AVENUE

DESCRIPTION

This newly remodeled downtown Everett space offers so much more than your average office/retail location. Private entrance, full kitchen with stainless steel appliances, quartz counter tops, luxury vinyl tile, central air conditioning, full-sized washer and dryer, bathroom with shower, two reserved covered parking spaces, and private locking mailbox with parcel locker. Interstate 5, Highway 2, and Paine Field Snohomish County Airport are just minutes away.

## **Address:**

2606 Wetmore Avenue, Everett, WA. 98201