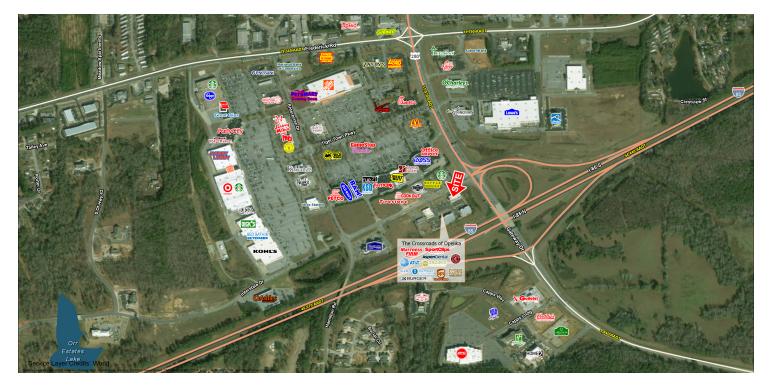

#### PROPERTY HIGHLIGHTS

- Available: 2,450 SF of former restaurant space with large covered patio, some improvements to remain
- Best location in the MSA, immediately off of I-85
- Retail center is minutes from Auburn University with over 27,000 students enrolled
- The Crossroads of Opelika shadows Tiger Town which is a 902,000 SF Power Center anchored by Target, Home Depot, Kroger, Best Buy, Kohl's, Petco, Bed Bath & Beyond and Dick's Sporting Goods