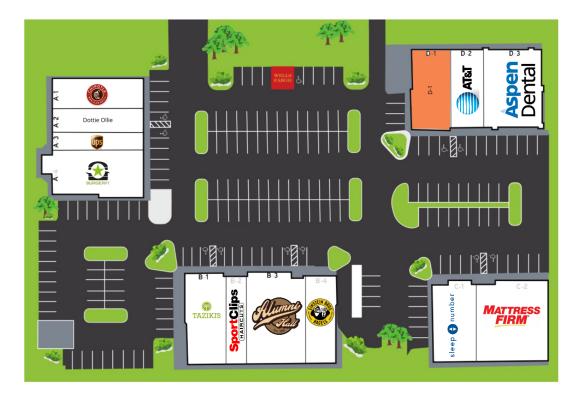

## SITE PLAN

| SUITE | TENANT NAME            | SPACE SIZE | SUITE | TENANT NAME              | SPACE SIZE |
|-------|------------------------|------------|-------|--------------------------|------------|
| A-1   | Chipotle Mexican Grill | 2,200 SF   | B-4   | Einstein Brothers Bagels | 2,200 SF   |
| A-2   | Dottie Ollie           | 1,570 SF   | C-1   | Sleep Number             | 2,507 SF   |
| A-3   | The UPS Store          | 1,622 SF   | C-2   | Mattress Firm            | 4,500 SF   |
| A-4   | BurgerFl               | 2,700 SF   | D-1   | Available                | 2,450 SF   |
| B-1   | Taziki's               | 2,700 SF   | D-2   | AT&T                     | 2,033 SF   |
| B-2   | Sport Clips            | 1,395 SF   | D-3   | Aspen Dental             | 3,500 SF   |
| B-3   | Alumni Hall            | 4,000 SF   |       |                          |            |