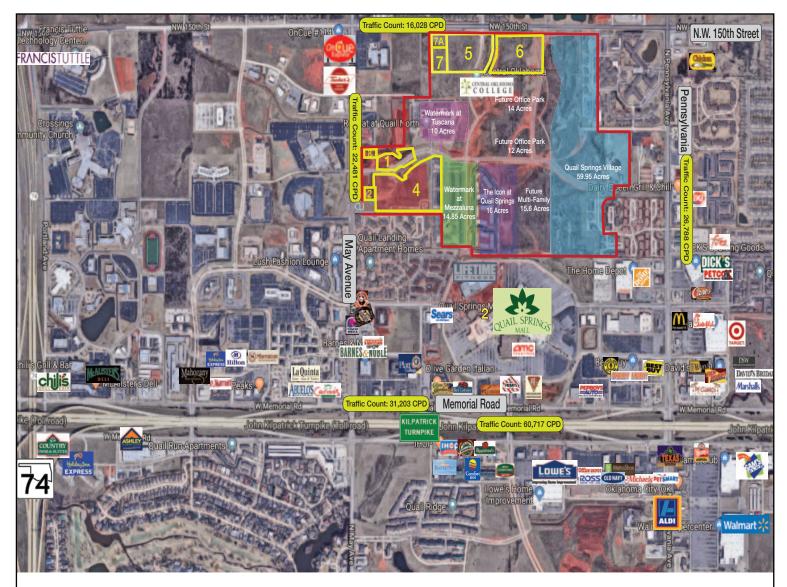

## Quail Springs North (Tract 1) 2827 Watermark Boulevard

Oklahoma City, Oklahoma 73134

#### **PROPERTY HIGHLIGHTS**

- Build to Suit Opportunity
- Good Visibility on May Avenue
- Lots Can Be Extended

| LAND IN SF    | 155,048 SF MOL |  |
|---------------|----------------|--|
| LAND IN ACRES | 3.56 ACRES MOL |  |
| DIMENSIONS    | Irregular      |  |
| ZONING        | C-3            |  |
| GENERAL USE   | Retail         |  |

#### LOCATION HIGHLIGHTS

- Access to Kilpatrick Turnpike & Highway 74
- 3,702,952 SF of Retail Space within 2 Miles
- Adjacent to Largest Regional Anchored Mall in Oklahoma