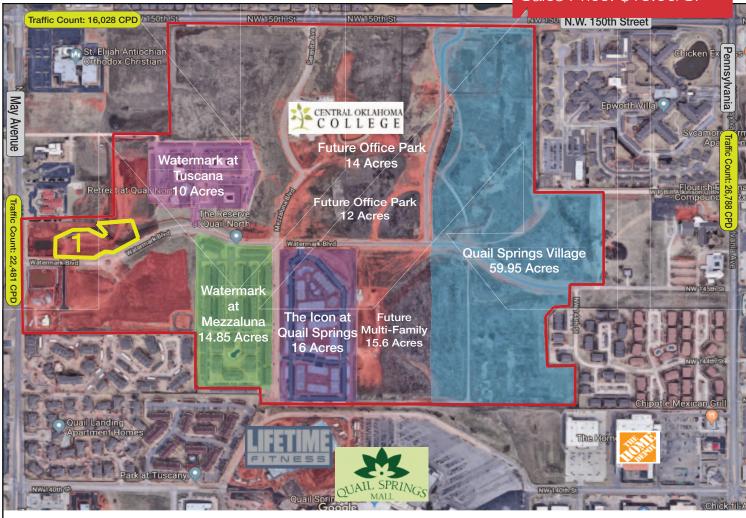

## Quail Springs North (Tract 1) 2827 Watermark Boulevard

Oklahoma City, Oklahoma 73134

#### **PROPERTY HIGHLIGHTS**

- Build to Suit Opportunity
- Good Visibility on May Avenue
- Lots Can Be Extended

| LAND IN SF    | 155,048 SF MOL |  |
|---------------|----------------|--|
| LAND IN ACRES | 3.56 ACRES MOL |  |
| DIMENSIONS    | Irregular      |  |
| ZONING        | C-3            |  |
| GENERAL USE   | Retail         |  |