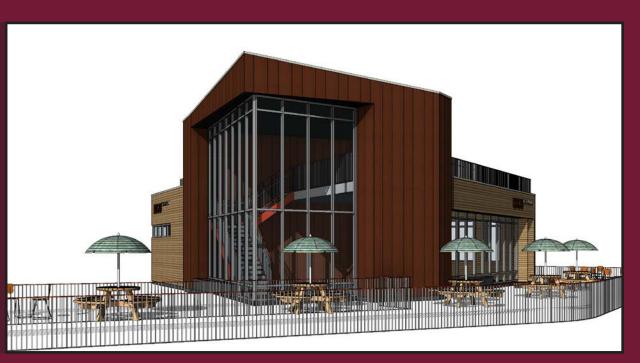

## INFORMATION

- 2,683 SF retail/restaurant space available for sale/lease
- 937 SF rooftop patio available as well

1301 Canyon Boulevard|Suite 228 | Boulder, CO 80302 | 303.534.0900 Fax: 303.831.1333 | www.sullivanhayes.com

# DIAGONAL CROSSING UNIQUE RETAIL/RESTAURANT SPACE FOR SALE/LEASE IN GATEWAY TO BOULDER MIXED-USE