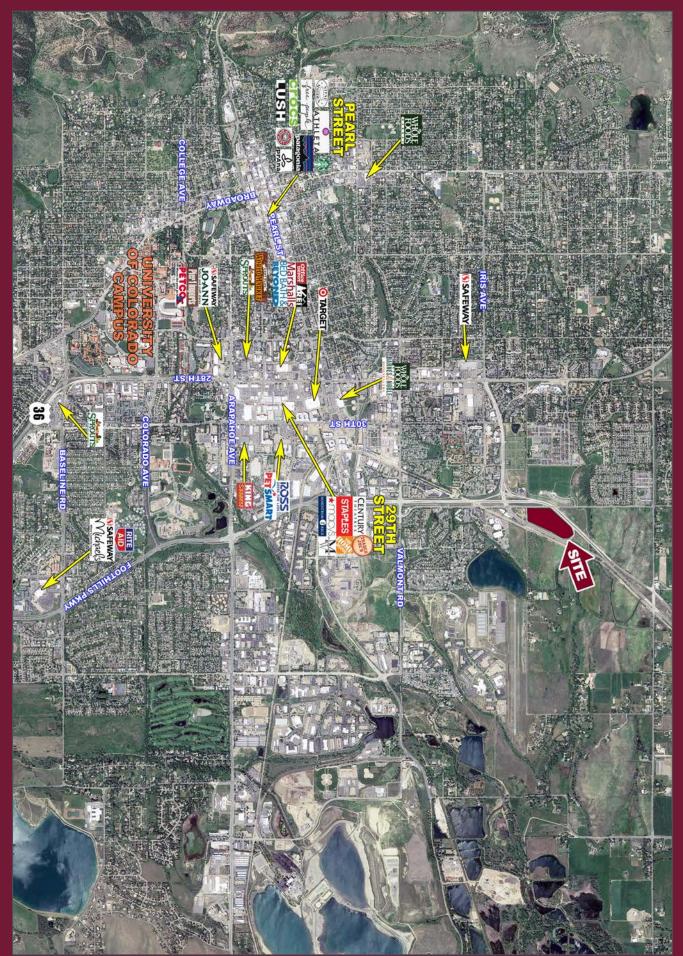

# 3700 $\cap$ ź FIE DIAGC RC SSING $\cap$ 0 0 ₽ ADO



## INFORMATION

- 2,683 SF retail/restaurant space available for sale/lease
- 937 SF rooftop patio available as well

1301 Canyon Boulevard|Suite 228 | Boulder, CO 80302 | 303.534.0900 Fax: 303.831.1333 | www.sullivanhayes.com

SullivanHayes B R O K E R A G E



# DIAGONAL CROSSING UNIQUE RETAIL/RESTAURANT SPACE FOR SALE/LEASE IN GATEWAY TO BOULDER MIXED-USE

## 3700 CANFIELD STREET | BOULDER, COLORADO

- Over 350 apartment units on site
- Fantastic traffic counts at the gateway to Boulder



**Dave Dobek** 720.382.7598 | ddobek@sullivanhayes.com **Mike DePalma** 720.382.7597 | mdepalma@sullivanhayes.com Sean Kulzer 720.382.7596 | skulzer@sullivanhayes.com





## DEMOGRAPHICS

Source: Applied Geographic Solutions 2018

## **TRAFFIC