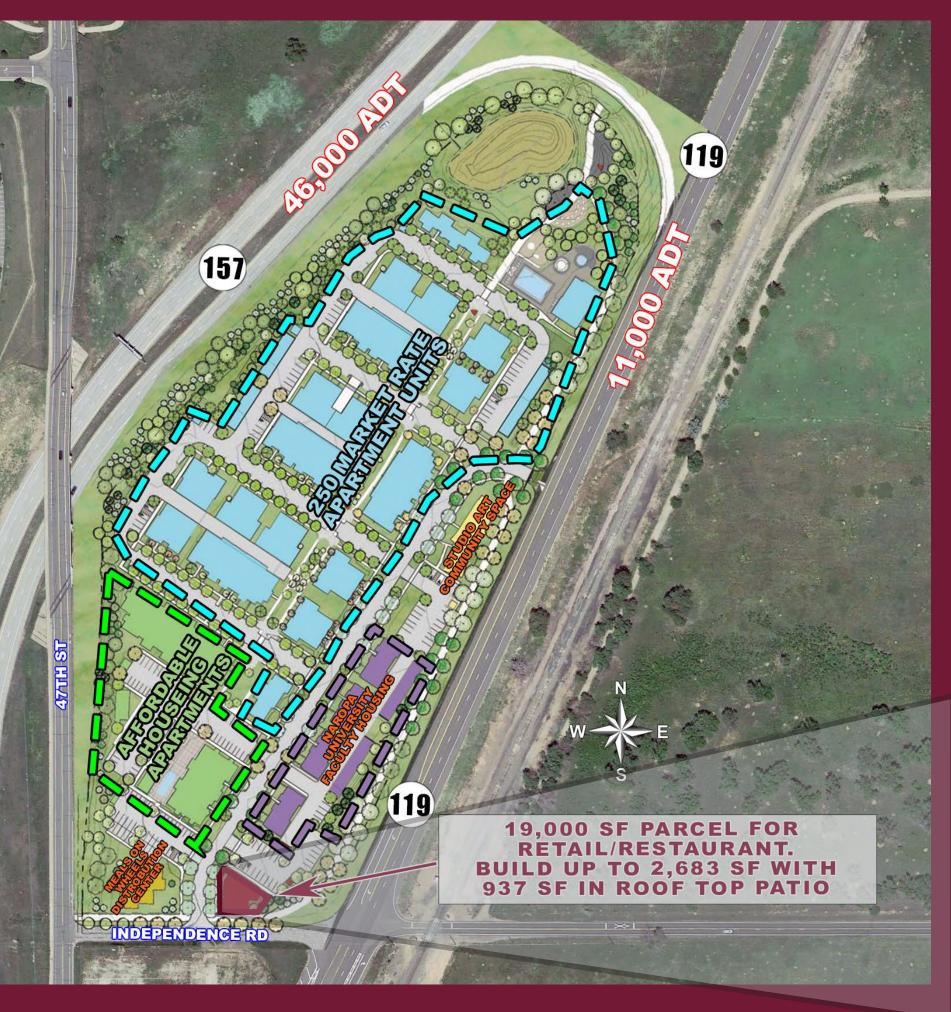

# 3700 $\cap$ ź FIE DIAGC RC SSING $\cap$ 0 0 ₽ ADO

## INFORMATION

- 2,683 SF retail/restaurant space available for sale/lease
- 937 SF rooftop patio available as well

1301 Canyon Boulevard|Suite 228 | Boulder, CO 80302 | 303.534.0900 Fax: 303.831.1333 | www.sullivanhayes.com

## 3700 CANFIELD STREET | BOULDER, COLORADO

- Over 350 apartment units on site
- Fantastic traffic counts at the gateway to Boulder

**Dave Dobek** 720.382.7598 | ddobek@sullivanhayes.com **Mike DePalma** 720.382.7597 | mdepalma@sullivanhayes.com Sean Kulzer 720.382.7596 | skulzer@sullivanhayes.com

## **TRAFFIC COUNTS**

On Hwy 157 south of Jay Rd On Hwy 157 south of Hwy 119 Source: CDOT 2017, \*DRCOG 2018

**1** *MILE* 12,959

# **3 MILES** 87,232

**5 MILES** 126,623

On Hwy 119 north of Independance Rd On Hwy 119 south of Independance Rd