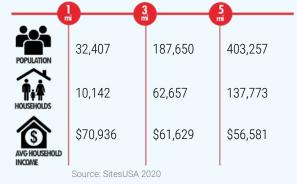

# PROPERTY HIGHLIGHTS

- Anchored by Albertsons/Savon Drug
- Second generation restaurant space available
- Easy access to US 95 via Charleston Interchange
- Surrounded by mature residential neighborhoods with higher incomes along the base of Sunrise Mountain
- · Very well maintained and managed retail center
- · Stable tenant mix even through recession