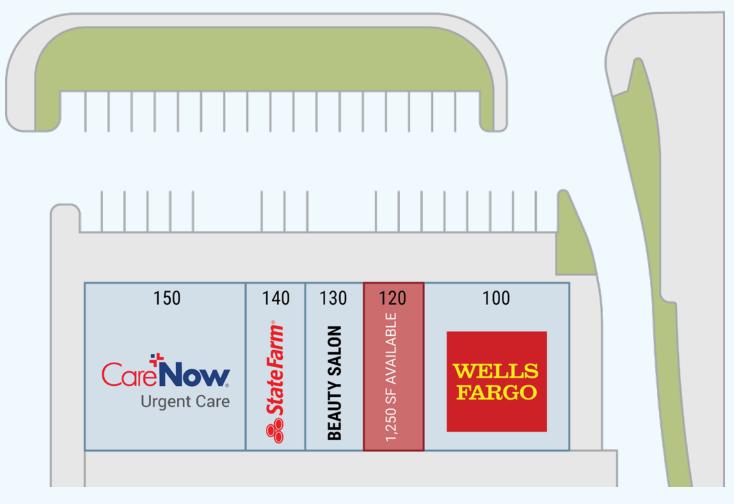

## Orchards Marketplace SEC Charleston Blvd & Sloan Ln

SEC Charleston Blvd & Sloan Ln 5841 E Charleston Blvd Ste 240 | Las Vegas, NV 89142

| Suite  | Tenant           | Size (SF) | Suite  | Tenant                            | Size (SF) |
|--------|------------------|-----------|--------|-----------------------------------|-----------|
| Anchor | Albertsons       | 58,246    | SHOP 2 |                                   |           |
| Pad B  | Domino's Pizza   | 2,500     | 200    | Nail Salon                        | 1,284     |
| SHOP 1 |                  |           | 210    | Coldstone Creamery                | 1,500     |
| 100    | Wells Fargo      | 3,422     | 220    | Dentist                           | 1,500     |
| 120    | AVAILABLE        | 1,250     | 230    | UPS Store                         | 1,200     |
| 130    | Beauty Salon     | 1,300     | 240    | AVAILABLE                         | 1,200     |
| 140    | State Farm       | 1,300     | 250    | China A Go Go                     | 2,250     |
| 150    | Urgent Care Xtra | 4,550     | 260    | Sushi A Go Go                     | 1,085     |
|        |                  |           | 270    | <b>AVAILABLE - DO NOT DISTURB</b> | 1,080     |
|        |                  |           | 280    | Community Cleaners                | 1,080     |
|        |                  |           | 290    | Viva El Taco                      | 2,100     |

### CHARLESTON BLVD (36,500 VPD)

Shop 1