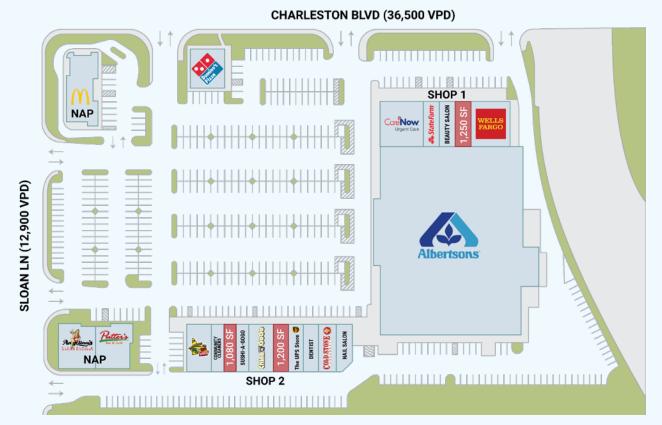

#### **Traffic Counts**

Charleston Blvd - 36,500 VPD Sloan Ln - 12,900 VPD Source: TRINA. NV DOT 2019

## Orchards Marketplace SEC Charleston Blvd & Sloan Ln

SEC Charleston Blvd & Sloan Ln 5841 E Charleston Blvd Ste 240 | Las Vegas, NV 89142

| Suite  | Tenant           | Size (SF) | Suite  | Tenant                            | Size (SF) |
|--------|------------------|-----------|--------|-----------------------------------|-----------|
| Anchor | Albertsons       | 58,246    | SHOP 2 |                                   |           |
| Pad B  | Domino's Pizza   | 2,500     | 200    | Nail Salon                        | 1,284     |
| SHOP 1 |                  |           | 210    | Coldstone Creamery                | 1,500     |
| 100    | Wells Fargo      | 3,422     | 220    | Dentist                           | 1,500     |
| 120    | AVAILABLE        | 1,250     | 230    | UPS Store                         | 1,200     |
| 130    | Beauty Salon     | 1,300     | 240    | AVAILABLE                         | 1,200     |
| 140    | State Farm       | 1,300     | 250    | China A Go Go                     | 2,250     |
| 150    | Urgent Care Xtra | 4,550     | 260    | Sushi A Go Go                     | 1,085     |
|        |                  |           | 270    | <b>AVAILABLE - DO NOT DISTURB</b> | 1,080     |
|        |                  |           | 280    | Community Cleaners                | 1,080     |
|        |                  |           | 290    | Viva El Taco                      | 2,100     |

### CHARLESTON BLVD (36,500 VPD)

Shop 1

# Shop 2