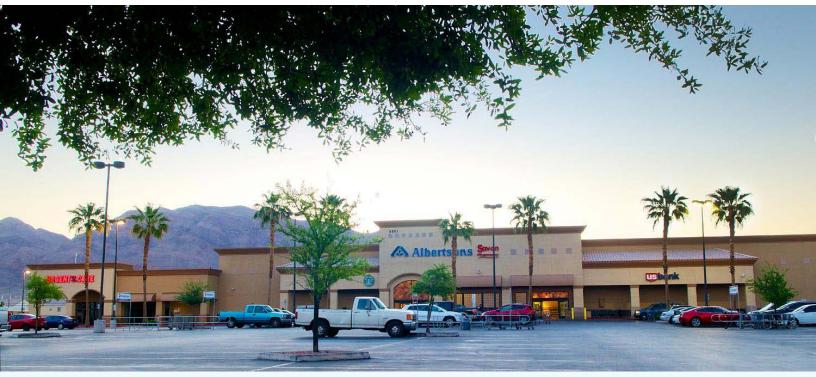

## 1,080 -1,250 SF AVAILABLE Orchards Marketplace SEC Charleston Blvd & Sloan Ln

ROD Commercial Real Estate

5841 E Charleston Blvd Ste 240 | Las Vegas, NV 89142

# PROPERTY HIGHLIGHTS

- Anchored by Albertsons/Savon Drug
- Second generation restaurant space available
- Easy access to US 95 via Charleston Interchange
- Surrounded by mature residential neighborhoods with higher incomes along the base of Sunrise Mountain
- · Very well maintained and managed retail center
- · Stable tenant mix even through recession