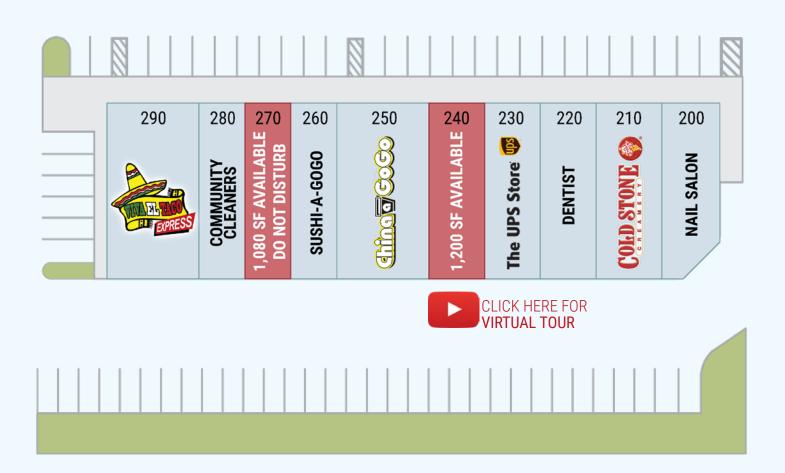

## Orchards Marketplace SEC Charleston Blvd & Sloan Ln

SEC Charleston Blvd & Sloan Ln 5841 E Charleston Blvd Ste 240 | Las Vegas, NV 89142

| Suite  | Tenant           | Size (SF) | Suite  | Tenant                            | Size (SF) |
|--------|------------------|-----------|--------|-----------------------------------|-----------|
| Anchor | Albertsons       | 58,246    | SHOP 2 |                                   |           |
| Pad B  | Domino's Pizza   | 2,500     | 200    | Nail Salon                        | 1,284     |
| SHOP 1 |                  |           | 210    | Coldstone Creamery                | 1,500     |
| 100    | Wells Fargo      | 3,422     | 220    | Dentist                           | 1,500     |
| 120    | AVAILABLE        | 1,250     | 230    | UPS Store                         | 1,200     |
| 130    | Beauty Salon     | 1,300     | 240    | AVAILABLE                         | 1,200     |
| 140    | State Farm       | 1,300     | 250    | China A Go Go                     | 2,250     |
| 150    | Urgent Care Xtra | 4,550     | 260    | Sushi A Go Go                     | 1,085     |
|        |                  |           | 270    | <b>AVAILABLE - DO NOT DISTURB</b> | 1,080     |
|        |                  |           | 280    | Community Cleaners                | 1,080     |
|        |                  |           | 290    | Viva El Taco                      | 2,100     |

# Shop 2