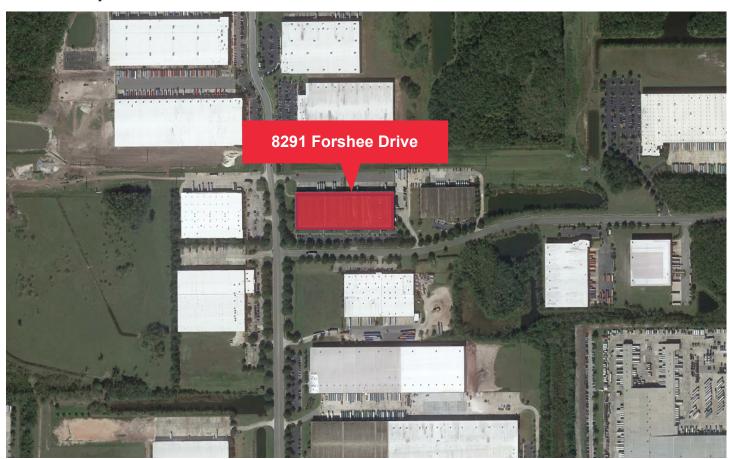

| Features       |                |                |                                            |
|----------------|----------------|----------------|--------------------------------------------|
| Available      | 39,829 s.f.    | Dock equipment | 4 edge-of-dock<br>1 mechanical pit leveler |
| Office         | 1,351 s.f.     | Lighting       | T5                                         |
| Year built     | 1995           | Truck court    | 120'                                       |
| Clear height   | 24'            | Auto parking   | .83/1,000 s.f.                             |
| Column spacing | 40' x 50'      | Power          | 800 amps, 480/277V, 3-phase                |
| Dock doors     | (10) 10' x 10' | Sprinklers     | ESFR                                       |

# Aerial map



## Office plans

1,351 s.f.



### Site plan





### **Notable Drive Times**

| Location       | Distance  |
|----------------|-----------|
| Savannah, GA   | 142 miles |
| Orlando, FL    | 154 miles |
| Tampa, FL      | 209 miles |
| Charleston, SC | 242 miles |
| Atlanta, GA    | 345 miles |
| Miami, FL      | 359 miles |
| Montgomery, AL | 366 miles |
| Charlotte, NC  | 387 miles |
| Baltimore, MD  | 846 miles |
| Houston, TX    | 862 miles |



#### Contact

Luke Pope, Executive Vice President luke.pope@am.jll.com +1 904 356 4550

#### DISCLAIMER