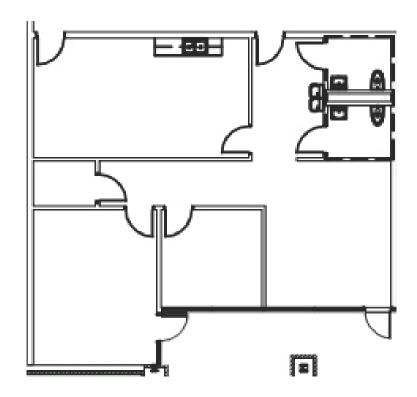

|                |                                            |
|----------------|----------------|----------------|--------------------------------------------|
| Available      | 39,829 s.f.    | Dock equipment | 4 edge-of-dock<br>1 mechanical pit leveler |
| Office         | 1,351 s.f.     | Lighting       | T5                                         |
| Year built     | 1995           | Truck court    | 120'                                       |
| Clear height   | 24'            | Auto parking   | .83/1,000 s.f.                             |
| Column spacing | 40' x 50'      | Power          | 800 amps, 480/277V, 3-phase                |
| Dock doors     | (10) 10' x 10' | Sprinklers     | ESFR                                       |

# Aerial map



## Office plans

1,351 s.f.



### Site plan





### **Notable Drive Times**

| Location       | Distance  |
|----------------|-----------|
| Savannah, GA   | 142 miles |
| Orlando, FL    | 154 miles |
| Tampa, FL      | 209 miles |
| Charleston, SC | 242 miles |
| Atlanta, GA    | 345 miles |
| Miami, FL      | 359 miles |
| Montgomery, AL | 366 miles |
| Charlotte, NC  | 387 miles |
| Baltimore, MD  | 846 miles |
| Houston, TX    | 862 miles |



#### Contact

Luke Pope, Executive Vice President luke.pope@am.jll.com +1 904 356 4550

#### DISCLAIMER