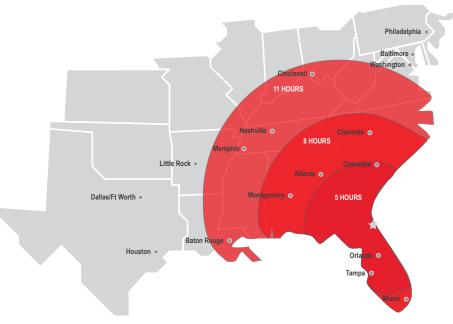

### **Notable Drive Times**

| Location       | Distance  |
|----------------|-----------|
| Savannah, GA   | 142 miles |
| Orlando, FL    | 154 miles |
| Tampa, FL      | 209 miles |
| Charleston, SC | 242 miles |
| Atlanta, GA    | 345 miles |
| Miami, FL      | 359 miles |
| Montgomery, AL | 366 miles |
| Charlotte, NC  | 387 miles |
| Baltimore, MD  | 846 miles |
| Houston, TX    | 862 miles |