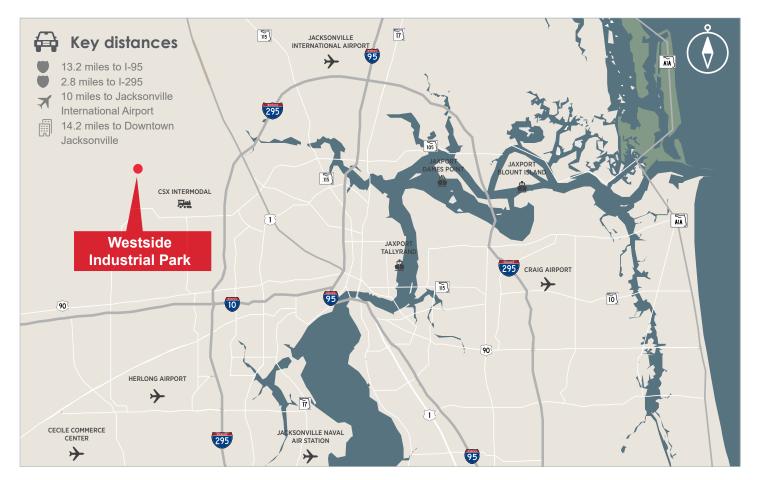

Westside Industrial Park is the largest industrial park in Northeast Florida, and home to a high percentage of the paramount manufacturing and distribution facilities in the Jacksonville market. Availabilities within the park range from 20,000 to 300,000 square feet, and offer quick access to major highways, ports, and airport.

Westside Industrial Park occupants benefit from the park's adjacency to the UPS regional distribution center, the CSX intermodal yard, and close proximity to a high caliber labor force. In addition, the Norfolk Southern intermodal yard is within three miles; and most major trucking companies are within five miles.