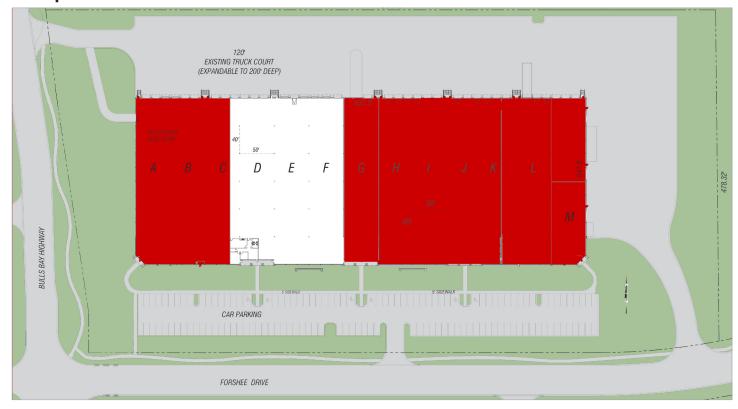

|                                            |
|----------------|----------------|----------------|--------------------------------------------|
| Available      | 39,829 s.f.    | Dock equipment | 4 edge-of-dock<br>1 mechanical pit leveler |
| Office         | 1,351 s.f.     | Lighting       | T5                                         |
| Year built     | 1995           | Truck court    | 120'                                       |
| Clear height   | 24'            | Auto parking   | .83/1,000 s.f.                             |
| Column spacing | 40' x 50'      | Power          | 800 amps, 480/277V, 3-phase                |
| Dock doors     | (10) 10' x 10' | Sprinklers     | ESFR                                       |

# Aerial map



## Office plans

1,351 s.f.



### Site plan





### **Notable Drive Times**

| Location       | Distance  |
|----------------|-----------|
| Savannah, GA   | 142 miles |
| Orlando, FL    | 154 miles |
| Tampa, FL      | 209 miles |
| Charleston, SC | 242 miles |
| Atlanta, GA    | 345 miles |
| Miami, FL      | 359 miles |
| Montgomery, AL | 366 miles |
| Charlotte, NC  | 387 miles |
| Baltimore, MD  | 846 miles |
| Houston, TX    | 862 miles |



#### Contact

Luke Pope, Executive Vice President luke.pope@am.jll.com +1 904 356 4550

#### DISCLAIMER