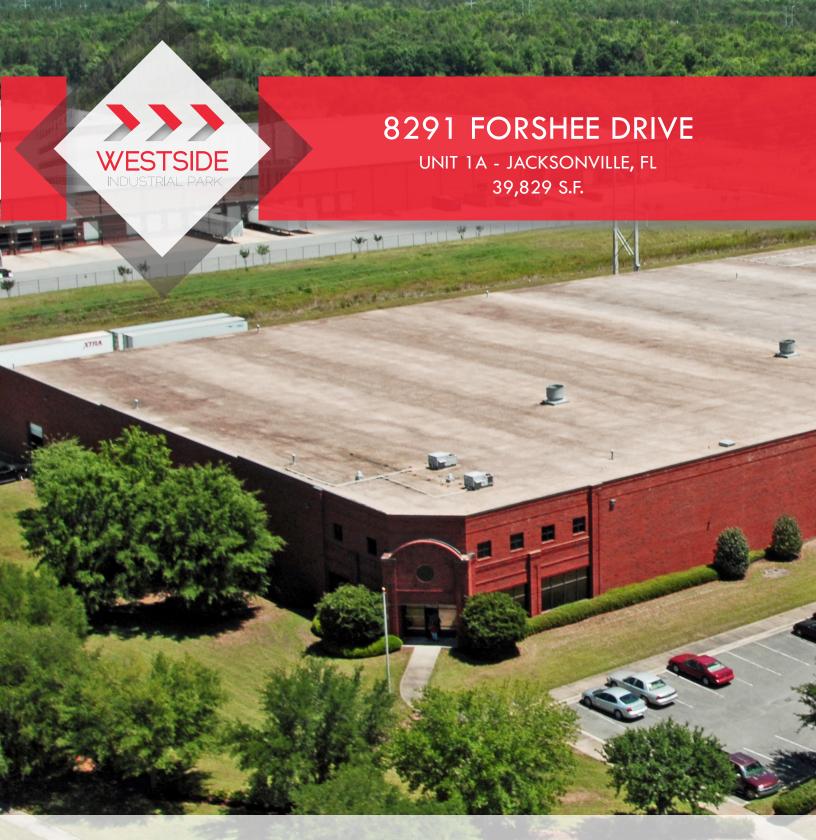

# **Building specifications**

| Features       |                |                |                                            |
|----------------|----------------|----------------|--------------------------------------------|
| Available      | 39,829 s.f.    | Dock equipment | 4 edge-of-dock<br>1 mechanical pit leveler |
| Office         | 1,351 s.f.     | Lighting       | T5                                         |
| Year built     | 1995           | Truck court    | 120'                                       |
| Clear height   | 24'            | Auto parking   | .83/1,000 s.f.                             |
| Column spacing | 40' x 50'      | Power          | 800 amps, 480/277V, 3-phase                |
| Dock doors     | (10) 10' x 10' | Sprinklers     | ESFR                                       |