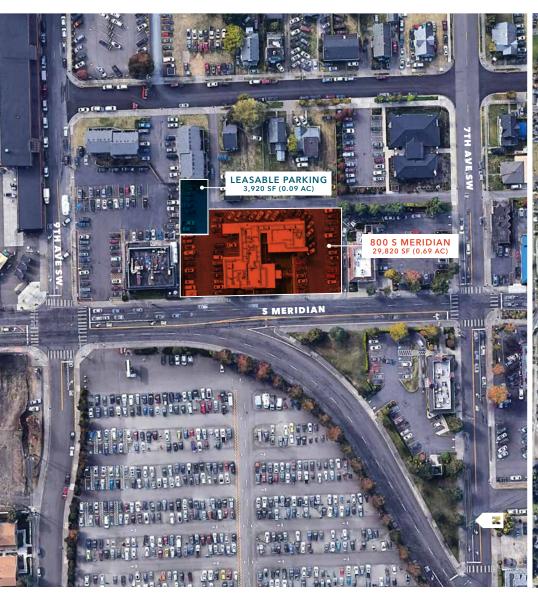

**SYNERGY** join the expansive medical hub of Good Samaratin Hospital

**GREAT EXPOSURE** on S Meridian

**EASY** access to Highway 512

**PARKING** ample parking for medical users at 9/1,000 RSF

**LOCATED** in downtown Puyallup with immediate access to Good Samaritan Hospital