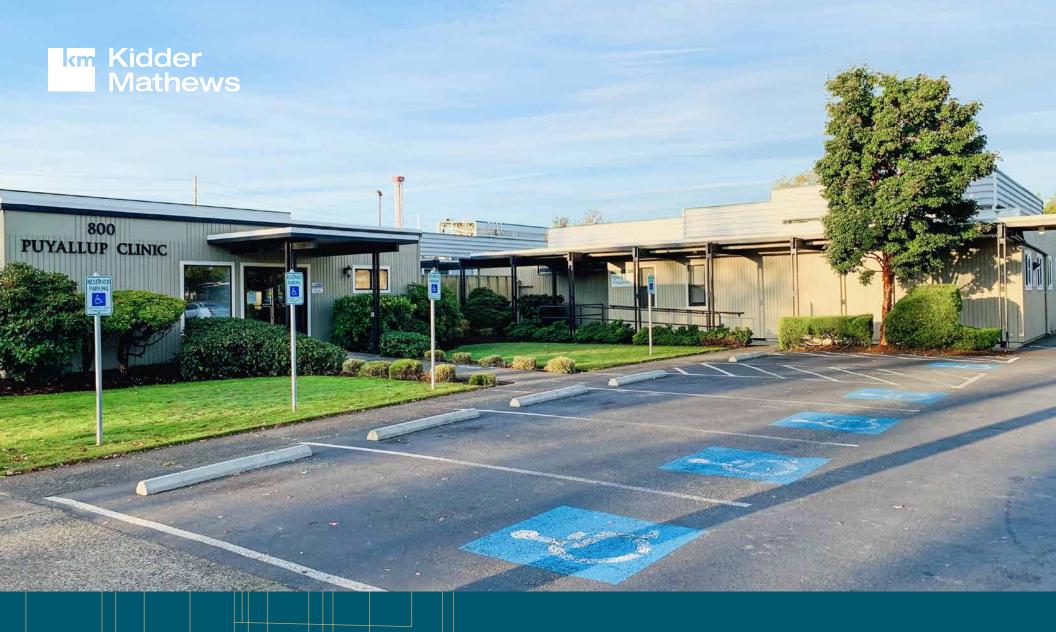

### Puyallup Medical Clinic

800 S MERIDIAN | PUYALLUP, WA

LEASE RATE of \$20.00/RSF/Year, NNN

**SUITE A** 4,773 SF medical clinic with 14 exam rooms

SUITE B 1,793 SF medical clinic

**SUITE A & B** can be combined to total 6,566 SF (entire building)

**SYNERGY** join the expansive medical hub of Good Samaratin Hospital

**GREAT EXPOSURE** on S Meridian

**EASY** access to Highway 512

**PARKING** ample parking for medical users at 9/1,000 RSF

**LOCATED** in downtown Puyallup with immediate access to Good Samaritan Hospital