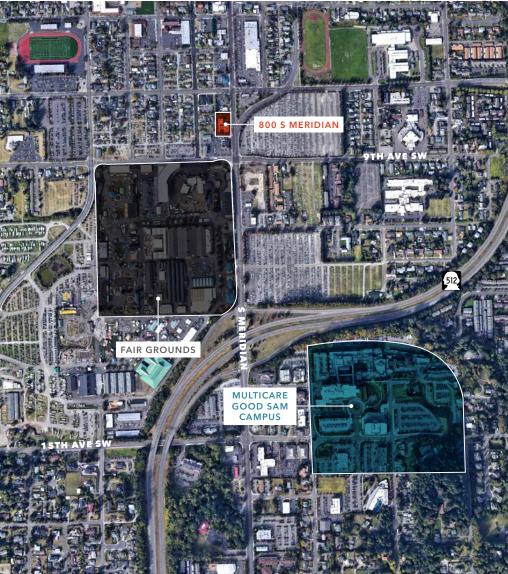

**SYNERGY** join the expansive medical hub of Good Samaratin Hospital

**GREAT EXPOSURE** on S Meridian

**EASY** access to Highway 512

**PARKING** ample parking for medical users at 9/1,000 RSF

**LOCATED** in downtown Puyallup with immediate access to Good Samaritan Hospital