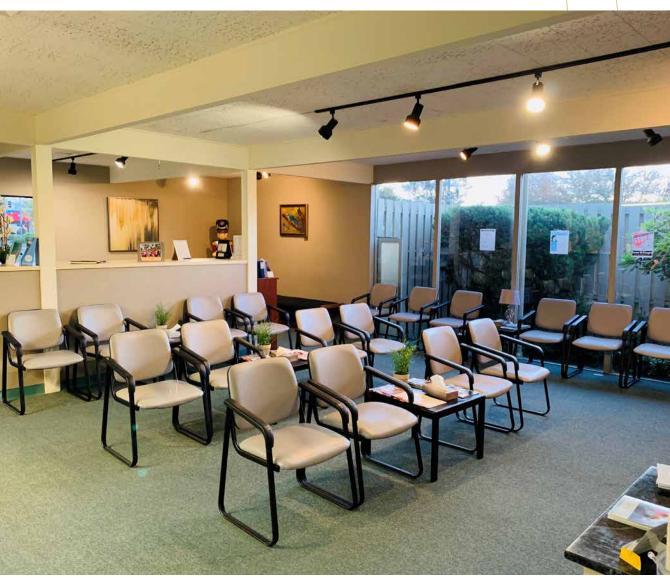

### Puyallup Medical Clinic

800 S MERIDIAN | PUYALLUP, WA

LEASE RATE of \$20.00/RSF/Year, NNN

**SUITE A** 4,773 SF medical clinic with 14 exam rooms

SUITE B 1,793 SF medical clinic

**SUITE A & B** can be combined to total 6,566 SF (entire building)

## Puyallup Medical Clinic

800 S MERIDIAN | PUYALLUP, WA