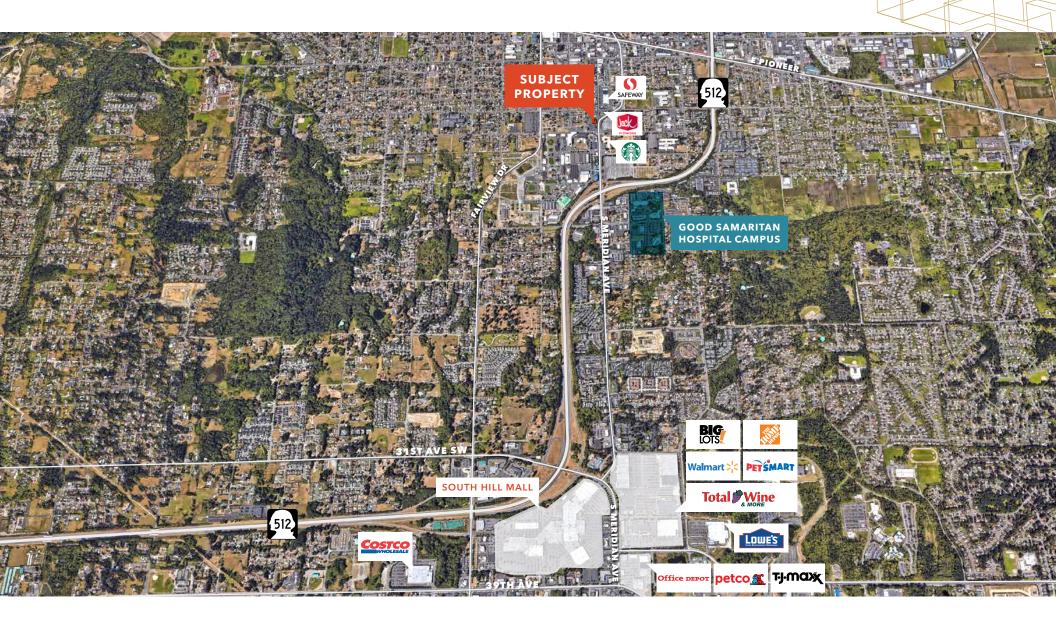

### Puyallup Medical Clinic

800 S MERIDIAN | PUYALLUP, WA

LEASE RATE of \$20.00/RSF/Year, NNN

**SUITE A** 4,773 SF medical clinic with 14 exam rooms

SUITE B 1,793 SF medical clinic

**SUITE A & B** can be combined to total 6,566 SF (entire building)