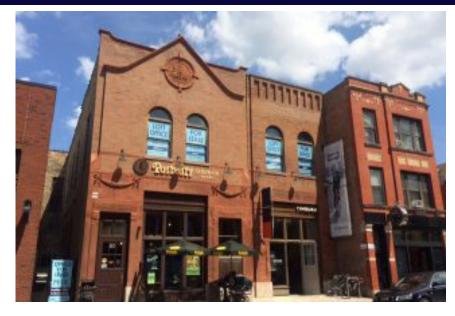

#### 1623-25 N Damen

Chicago, IL 60647

# Bucktown FOR LEASE

#### 4,000 Sq Ft | Prime Loft Office Space

### **Description:**

- 4,000 Sq Ft loft office space available on 2nd floor (no elevator in building) of unique converted firehouse in the heart of Bucktown
- Just north of iconic intersection of Damen, North and Milwaukee Avenues in high-visibility location with average traffic of over 11,900 vehicles per day
- Includes reception area, 4 private offices, 3 large shared workspaces, server room and 2 exterior parking spaces
- Features skylights, rear outdoor deck, 2 updated bathrooms and full custom kitchen with cherry cabinetry, granite countertops & stainless steel appliances
- Situated on high-profile retail corridor above Potbelly Sandwich
  Shop, adjacent to Lululemon and future site of The North Face's
  second Chicago location, across from Arc'teryx' only Chicago location and steps from Shinola, TOMS, Intermix, Benefit
  Cosmetics, Nike Running, Bucketfeet, The Goddess and Grocer and the nation's busiest Walgreens store
- Conveniently located minutes to downtown / O'Hare, just 0.7 miles from I-90/94 Kennedy expressway North Ave exit
- Easily accessible to public transportation, located on CTA #50 Damen bus route, less than a half block from #72 North bus / #56 Milwaukee bus / Blue Line Damen station, and 0.1 miles from Divvy bike Damen & Pierce station