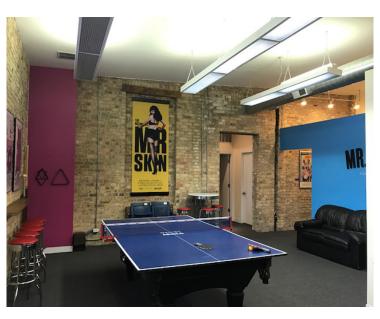

n, across from Arc'teryx' only Chicago location and steps from Shinola, TOMS, Intermix, Benefit
  Cosmetics, Nike Running, Bucketfeet, The Goddess and Grocer and the nation's busiest Walgreens store
- Conveniently located minutes to downtown / O'Hare, just 0.7 miles from I-90/94 Kennedy expressway North Ave exit
- Easily accessible to public transportation, located on CTA #50 Damen bus route, less than a half block from #72 North bus / #56 Milwaukee bus / Blue Line Damen station, and 0.1 miles from Divvy bike Damen & Pierce station





## **FLOOR PLAN**

## **Bucktown**

1623-25 N Damen Avenue

Chicago, IL 60647









### **AREA MAP**

## **Bucktown**

1623-25 N Damen Avenue

Chicago, IL 60647





## **ADDITIONAL PHOTOS**

## **Bucktown**

1623-25 N Damen Avenue

Chicago, IL 60647