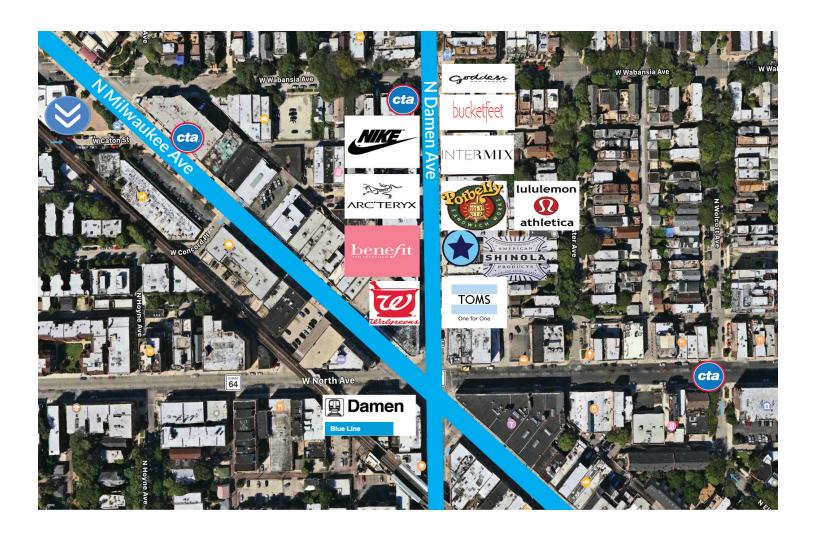

### **AREA MAP**

### **Description:**

- 4,000 Sq Ft loft office space available on 2nd floor (no elevator in building) of unique converted firehouse in the heart of Bucktown
- Just north of iconic intersection of Damen, North and Milwaukee Avenues in high-visibility location with average traffic of over 11,900 vehicles per day
- Includes reception area, 4 private offices, 3 large shared workspaces, server room and 2 exterior parking spaces
- Features skylights, rear outdoor deck, 2 updated bathrooms and full custom kitchen with cherry cabinetry, granite countertops & stainless steel appliances
- Situated on high-profile retail corridor above Potbelly Sandwich
  Shop, adjacent to Lululemon and future site of The North Face's
  second Chicago location, across from Arc'teryx' only Chicago location and steps from Shinola, TOMS, Intermix, Benefit
  Cosmetics, Nike Running, Bucketfeet, The Goddess and Grocer and the nation's busiest Walgreens store
- Conveniently located minutes to downtown / O'Hare, just 0.7 miles from I-90/94 Kennedy expressway North Ave exit
- Easily accessible to public transportation, located on CTA #50 Damen bus route, less than a half block from #72 North bus / #56 Milwaukee bus / Blue Line Damen station, and 0.1 miles from Divvy bike Damen & Pierce station