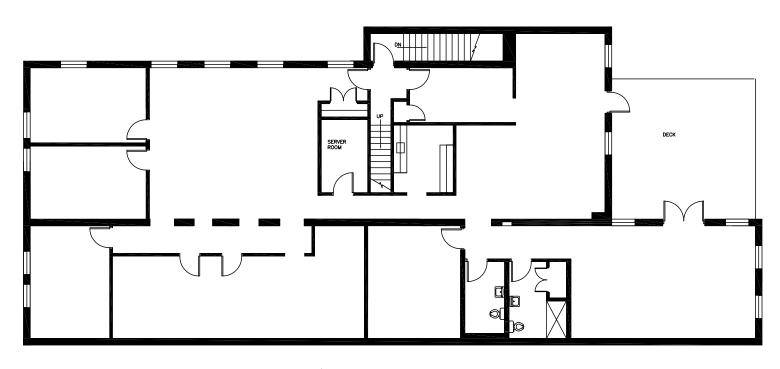

## **FLOOR PLAN**

### **Description:**

- 4,000 Sq Ft loft office space available on 2nd floor (no elevator in building) of unique converted firehouse in the heart of Bucktown
- Just north of iconic intersection of Damen, North and Milwaukee Avenues in high-visibility location with average traffic of over 11,900 vehicles per day
- Includes reception area, 4 private offices, 3 large shared workspaces, server room and 2 exterior parking spaces
- Features skylights, rear outdoor deck, 2 updated bathrooms and full custom kitchen with cherry cabinetry, granite countertops & stainless steel appliances
- Situated on high-profile retail corridor above Potbelly Sandwich
  Shop, adjacent to Lululemon and future site of The North Face's
  second Chicago location, across from Arc'teryx' only Chicago location and steps from Shinola, TOMS, Intermix, Benefit
  Cosmetics, Nike Running, Bucketfeet, The Goddess and Grocer and the nation's busiest Walgreens store
- Conveniently located minutes to downtown / O'Hare, just 0.7 miles from I-90/94 Kennedy expressway North Ave exit
- Easily accessible to public transportation, located on CTA #50 Damen bus route, less than a half block from #72 North bus / #56 Milwaukee bus / Blue Line Damen station, and 0.1 miles from Divvy bike Damen & Pierce station