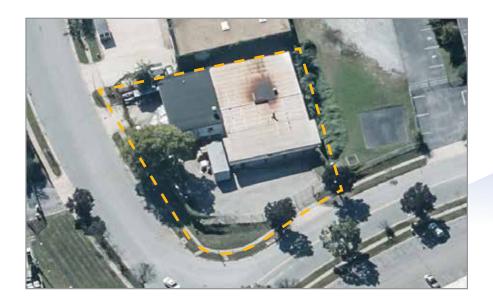

### **PROPERTY FEATURES**

- 9,000 SF single user building with 3,000 SF office
- Former auto body shop (5 auto lifts available)
- Two (2) oversized drive-in doors 10' x 12' and 14' x 14'
- 3 phase, 4 wire, 600 amp
- Ceiling height: 14′-18′
- Fully fenced lot
- 14 parking spaces
- Gas heat
- LED lighting
- Zoning: I-1 (Light Industrial)
- Equipment and furniture available with sale
- Close to I-95/495, FedEx, Home Depot, and Sardi's Chicken