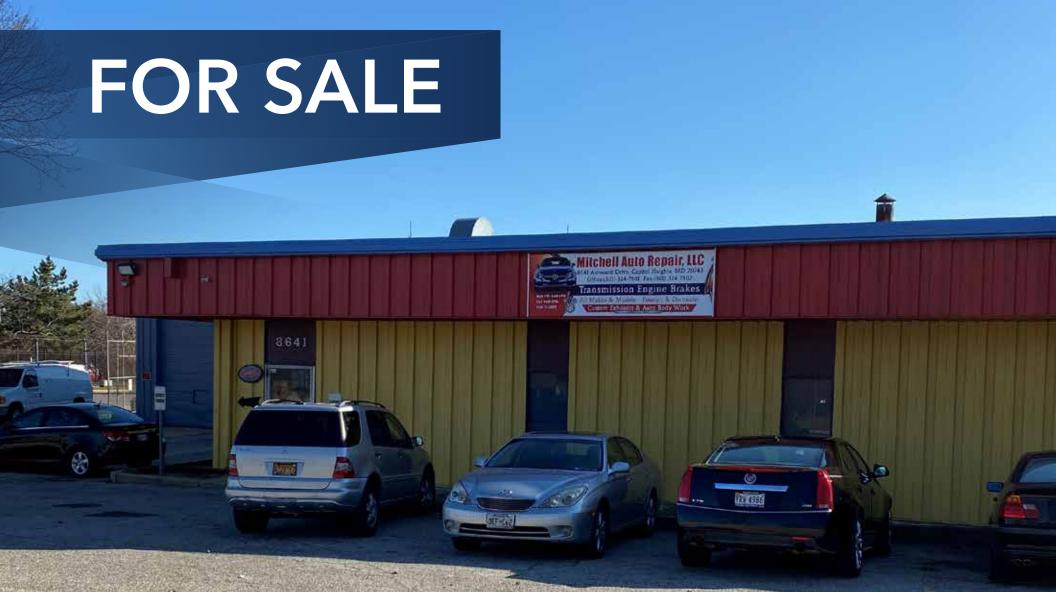

**WAREHOUSE/AUTOSHOP & OFFICE** 

# 8641 ASHWOOD DRIVE

**CAPITOL HEIGHTS, MARYLAND 20743** 

### **PROPERTY FEATURES**

- 9,000 SF single user building with 3,000 SF office
- Former auto body shop (5 auto lifts available)
- Two (2) oversized drive-in doors 10' x 12' and 14' x 14'
- 3 phase, 4 wire, 600 amp
- Ceiling height: 14′-18′
- Fully fenced lot
- 14 parking spaces
- Gas heat
- LED lighting
- Zoning: I-1 (Light Industrial)
- Equipment and furniture available with sale
- Close to I-95/495, FedEx, Home Depot, and Sardi's Chicken