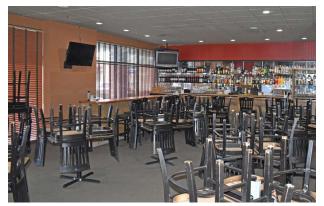

### PROPERTY DETAILS

- Available space: 6,720 SF (divisible to ±4,500 SF)
- Lease rate: \$26 \$30 PSF
- Existing restaurant/bar/deli
- Excellent exposure

- Over 27,000 cars per day at intersection
- Prominent signage on building and monument sign
- Abundant parking: 5/1,000, plus reciprocal parking

- Affluent North Tacoma area, less than 1.4 miles to Proctor Disctrict
- Neighboring tenants include: Starbucks, Mod Pizza, Planet Fitness, McDonalds, Big Lots, Taco Del Mar, and more