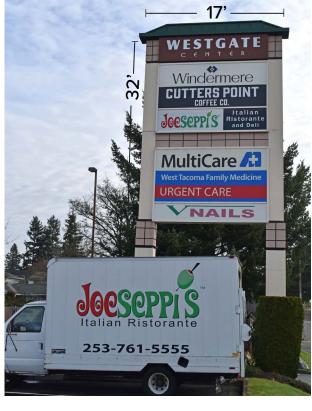

# WESTGATE CENTER

2207 N Pearl St, Tacoma, WA 98406

### PROPERTY DETAILS

- Available space: 6,720 SF (divisible to ±4,500 SF)
- Lease rate: \$26 \$30 PSF
- Existing restaurant/bar/deli
- Excellent exposure

- Over 27,000 cars per day at intersection
- Prominent signage on building and monument sign
- Abundant parking: 5/1,000, plus reciprocal parking