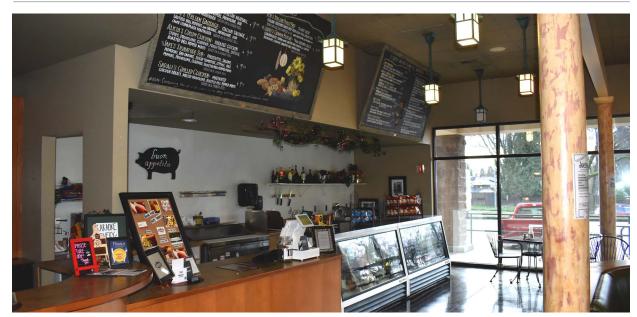

### PROPERTY DETAILS

- Available space: 6,720 SF (divisible to ±4,500 SF)
- Lease rate: \$26 \$30 PSF
- Existing restaurant/bar/deli
- Excellent exposure

- Over 27,000 cars per day at intersection
- Prominent signage on building and monument sign
- Abundant parking: 5/1,000, plus reciprocal parking

- Affluent North Tacoma area, less than 1.4 miles to Proctor Disctrict
- Neighboring tenants include: Starbucks, Mod Pizza, Planet Fitness, McDonalds, Big Lots, Taco Del Mar, and more