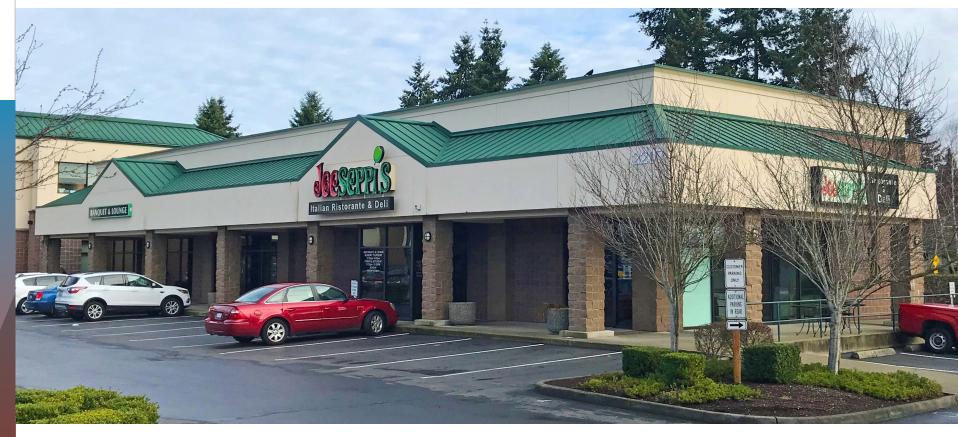

# WESTGATE CENTER

2207 N Pearl St, Tacoma, WA 98406

### PROPERTY DETAILS

- Available space: 6,720 SF (divisible to ±4,500 SF)
- Lease rate: \$26 \$30 PSF
- Existing restaurant/bar/deli
- Excellent exposure

- Over 27,000 cars per day at intersection
- Prominent signage on building and monument sign
- Abundant parking: 5/1,000, plus reciprocal parking

- Affluent North Tacoma area, less than 1.4 miles to Proctor Disctrict
- Neighboring tenants include: Starbucks, Mod Pizza, Planet Fitness, McDonalds, Big Lots, Taco Del Mar, and more