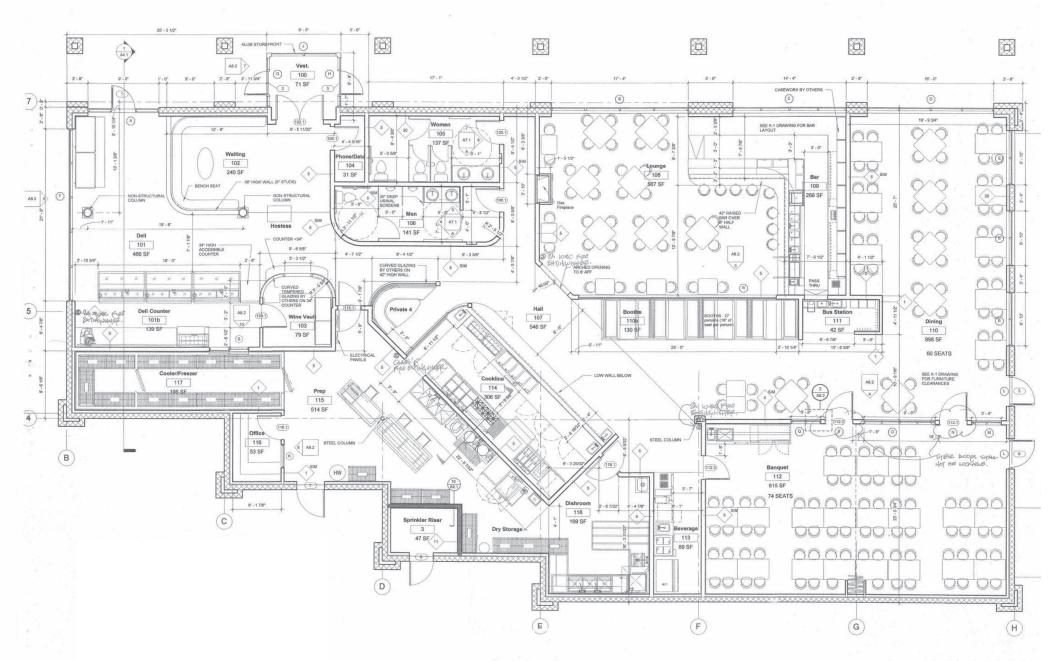

# WESTGATE CENTER

2207 N Pearl St, Tacoma, WA 98406



### PROPERTY DETAILS

- Available space: 6,720 SF (divisible to ±4,500 SF)
- Lease rate: \$26 \$30 PSF
- Existing restaurant/bar/deli
- Excellent exposure

- Over 27,000 cars per day at intersection
- Prominent signage on building and monument sign
- Abundant parking: 5/1,000, plus reciprocal parking

- Affluent North Tacoma area, less than 1.4 miles to Proctor Disctrict
- Neighboring tenants include: Starbucks, Mod Pizza, Planet Fitness, McDonalds, Big Lots, Taco Del Mar, and more



### EXISTING FLOOR PLAN





### AERIAL MAPS & DEMOS

| DEMOGRAPHICS     | 1 MILE   | 3 MILES  | 5 MILES  |
|------------------|----------|----------|----------|
| POPULATION       | 16,461   | 94,860   | 187,866  |
| HOUSEHOLD INCOME | \$84,851 | \$91,445 | \$86,950 |
| DAYTIME POP      | 14,565   | 88,832   | 230,149  |



## WESTGATE CENTER









### PLEASE CONTACT:

### John Bauder

First Vice President +1 253 596 0047 john.bauder@cbre.com

#### Harrison Laird

Vice President +1 253 596 0030 harrison.laird@cbre.com

© 2019 CBRE, Inc. All rights reserved. This information has been obtained from sources believed reliable, but has not been verified for accuracy or completeness. You should conduct a careful, independent investigation of the property and verify all information. Any reliance on this information i