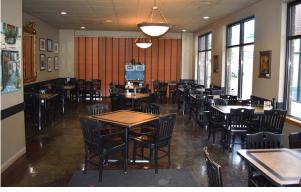

### PROPERTY DETAILS

- Available space: 6,720 SF (divisible to ±4,500 SF)
- Lease rate: \$26 \$30 PSF
- Existing restaurant/bar/deli
- Excellent exposure

- Over 27,000 cars per day at intersection
- Prominent signage on building and monument sign
- Abundant parking: 5/1,000, plus reciprocal parking

- Affluent North Tacoma area, less than 1.4 miles to Proctor Disctrict
- Neighboring tenants include: Starbucks, Mod Pizza, Planet Fitness, McDonalds, Big Lots, Taco Del Mar, and more