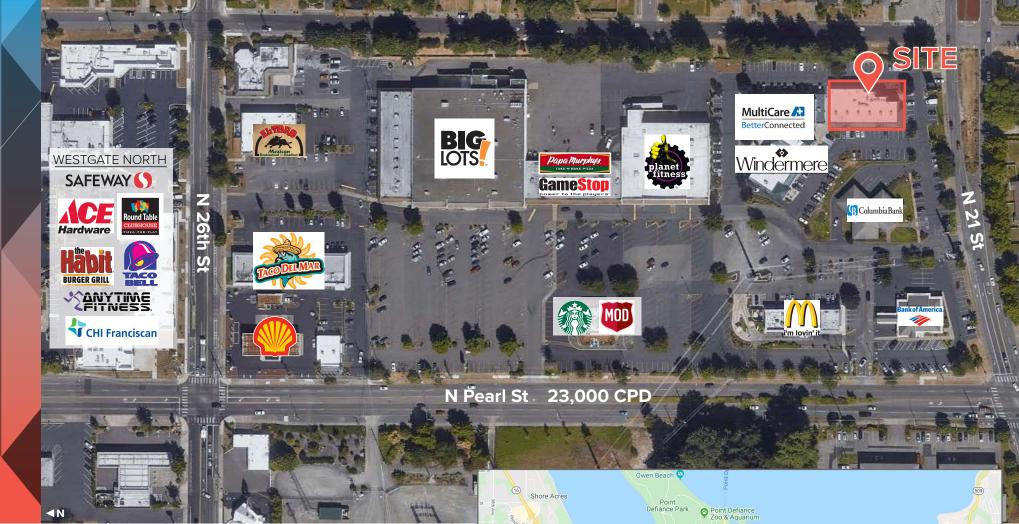

- Affluent North Tacoma area, less than 1.4 miles to Proctor Disctrict
- Neighboring tenants include: Starbucks, Mod Pizza, Planet Fitness, McDonalds, Big Lots, Taco Del Mar, and more

### AERIAL MAPS & DEMOS

| DEMOGRAPHICS     | 1 MILE   | 3 MILES  | 5 MILES  |
|------------------|----------|----------|----------|
| POPULATION       | 16,461   | 94,860   | 187,866  |
| HOUSEHOLD INCOME | \$84,851 | \$91,445 | \$86,950 |
| DAYTIME POP      | 14,565   | 88,832   | 230,149  |