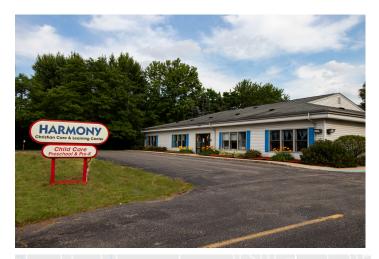

# **Harmony Christian Care & Learn**

## 1064 E Wattles Rd, Troy, MI 48085

Listing ID: 30628272
Status: Active
Property Type: Office For Sale
Office Type: Office Building
Gross Land Area: 1.33 Acres
Sale Price: \$765,000
Unit Price: \$123.89 PSF

#### **Overview/Comments**

• Established fully licensed daycare opportunity; Ideal for expanding or new. daycare operator. • State licensed for 109 children. • Well maintained 6,175 SF building, features a large secure yard with multiple finished outdoor play areas. • Operation is "turn-key" with all FF&E available with building. • Well patronized by adjacent upscale neighborhoods; business is active. • Prominent Troy address with excellent visibility. • 293' of Wattles Road frontage. • 22 open surface parking spaces (w/ land to expand). • Easily converted to medical or general office or an alternative retail use. • Good central proximity to Troy Beaumont, Children's Hospital of Michigan & Henry Ford Medical Center. • Strong traffic counts of 46,000 VPD & excellent demographics. • Ample open surface onsite parking.