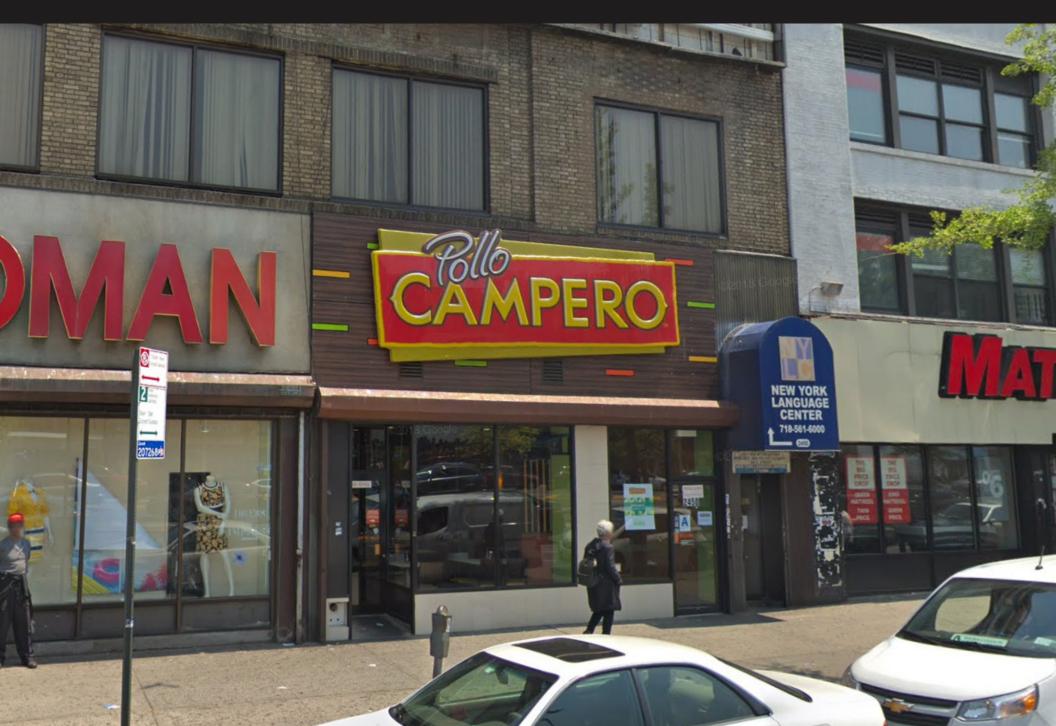

## **2450 GRAND CONCOURSE**

BETWEEN EAST 187TH & 188TH STREET | BRONX

## 2450 GRAND CONCOURSE

BETWEEN EAST 187TH & 188TH STREET | BRONX

SIZE

**Ground Floor** 

2,700 SF

**FRONTAGE** 

30'

**CEILING HEIGHTS** 

## **COMMENTS**

- Fully built out restaurant
- One of the busiest corridors in the Bronx
- Heavy foot traffic

KASSIN SABBAGH REALTY

Train station on the corner

**NEIGHBORS** 

CONTACT OUR BROKER(S) FOR MORE INFORMATION