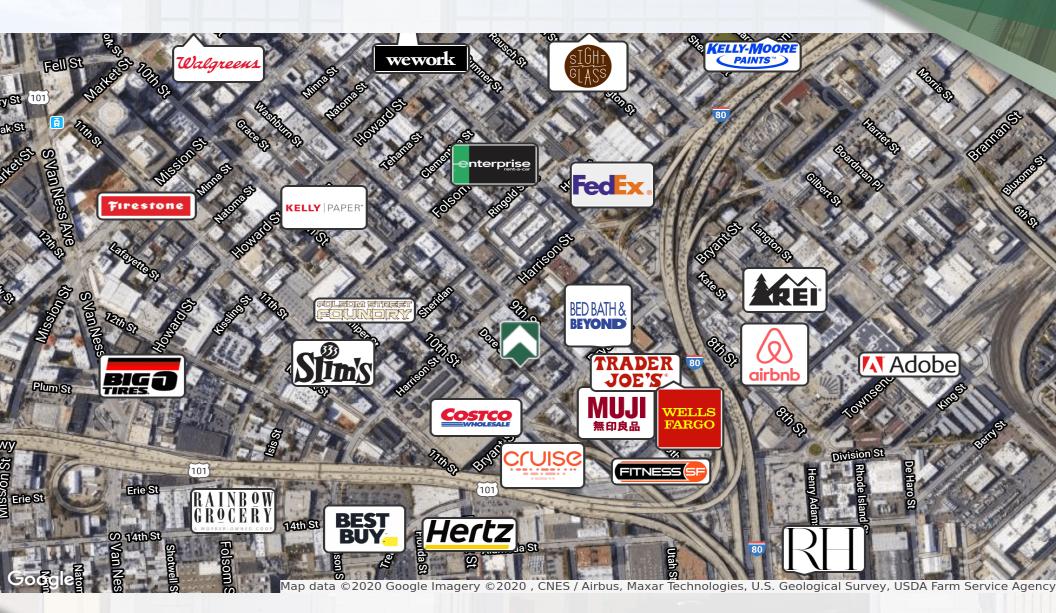

# FOR LEASE FLEX BUILDING

LOCATION MAP 264 Dore Street

The information in this document was obtained from sources we deem reliable; however, no warranty or representation, expressed or implied, is made as to the accuracy of the information contained herein.