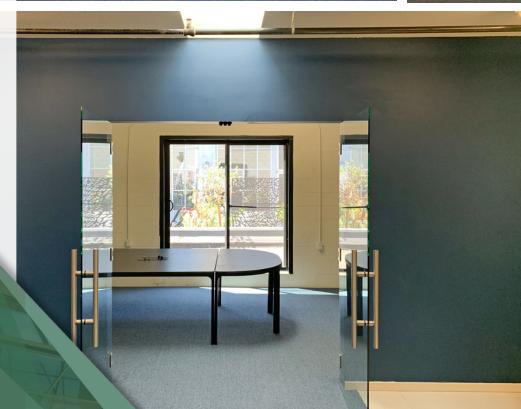

### **SECOND FLOOR**

- Office space with skylights
- 1 Conference room
- 1 Kitchenette; Refrigerator
- Bathroom
- Ceiling height 9'
- HVAC
- 1,760 SF, \$5,000/mo

# ADDITIONAL PHOTOS 264 Dore Street

Second Floor - ±1,760 SF

The information in this document was obtained from sources we deem reliable; however, no warranty or representation, expressed or implied, is made as to the accuracy of the information contained herein.