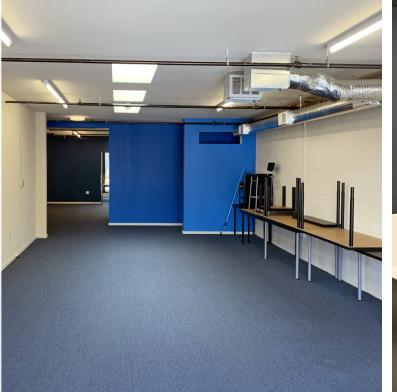

### **SECOND FLOOR**

- Office space with skylights
- 1 Conference room
- 1 Kitchenette; Refrigerator
- Bathroom
- Ceiling height 9'
- HVAC
- 1,760 SF, \$5,000/mo

# ADDITIONAL PHOTOS 264 Dore Street

Second Floor - ±1,760 SF

The information in this document was obtained from sources we deem reliable; however, no warranty or representation, expressed or implied, is made as to the accuracy of the information contained herein.