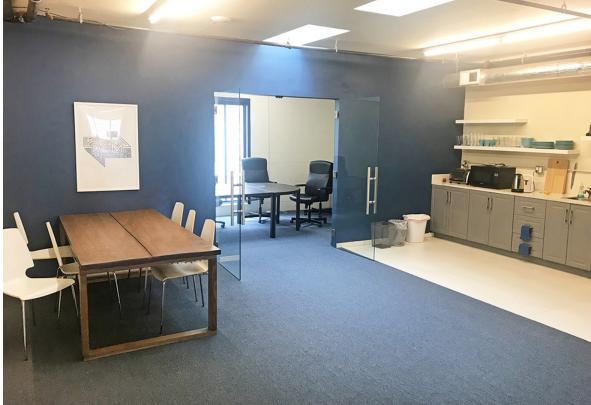

### **SECOND FLOOR**

- Office space with skylights
- 1 Conference room
- 1 Kitchenette; Refrigerator
- Bathroom
- Ceiling height 9'
- HVAC
- 1,760 SF, \$5,000/mo

# ADDITIONAL PHOTOS 264 Dore Street

Second Floor - ±1,760 SF

The information in this document was obtained from sources we deem reliable; however, no warranty or representation, expressed or implied, is made as to the accuracy of the information contained herein.