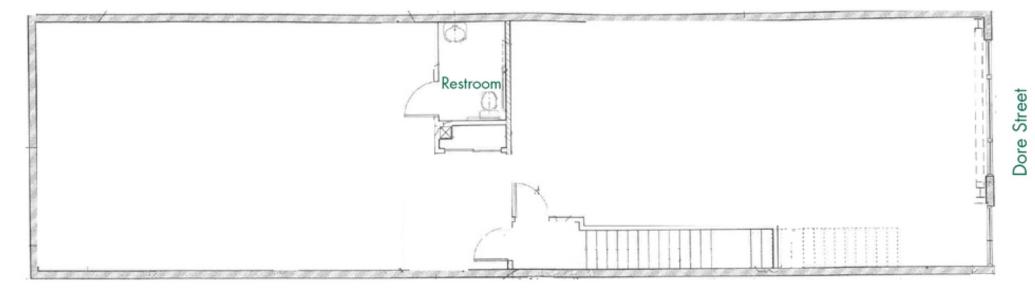

### **SECOND FLOOR**

- Office space with skylights
- 1 Conference room
- 1 Kitchenette; Refrigerator
- Bathroom
- Ceiling height 9'
- HVAC
- 1,760 SF, \$5,000/mo

# ADDITIONAL PHOTOS 264 Dore Street

Second Floor - ±1,760 SF

The information in this document was obtained from sources we deem reliable; however, no warranty or representation, expressed or implied, is made as to the accuracy of the information contained herein.