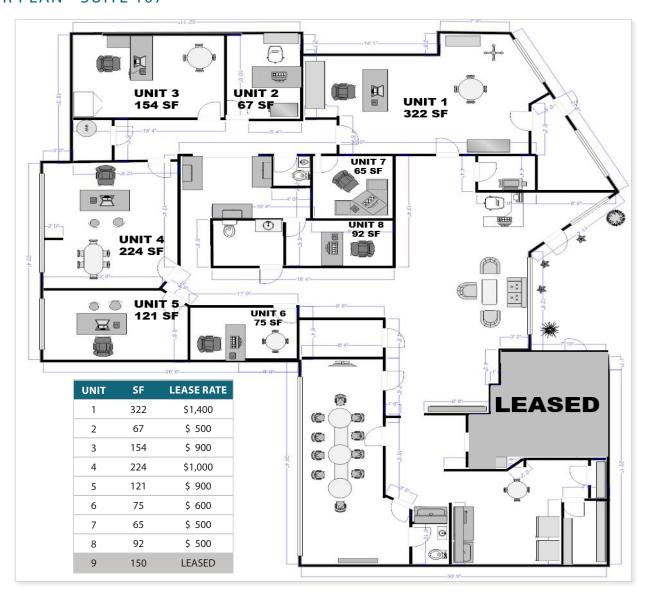

## FOR LEASE EXECUTIVE SUITES







### **FEATURES**

- > 65 SF 2,300 SF executive suites available for lease
- Secretarial services included
- Turnkey suites furniture, phones and internet already in place
- Ample parking
- Located across from SSM Health DePaul Hospital
- Easy access to I-70, I-270, St. Charles Rock Rd and St. Louis Lambert International Airport

LEASE RATE: \$500-\$1,400/MONTH

### Contact

KIM RICHTER 314-333-9844 KRICHTER@MCKELVEYPROPERTIES.COM





## FOR LEASE EXECUTIVE SUITES



3394 MCKELVEY R.D, SUITE 107 BRIDGETON, MO 63044

## FLOOR PLAN - SUITE 107



### Contact:

KIM RICHTER 314-333-9844 KRICHTER@MCKELVEYPROPERTIES.COM



# FOR LEASE EXECUTIVE SUITES





## **PHOTOS:**







KIM RICHTER 314-333-9844 KRICHTER@MCKELVEYPROPERTIES.COM