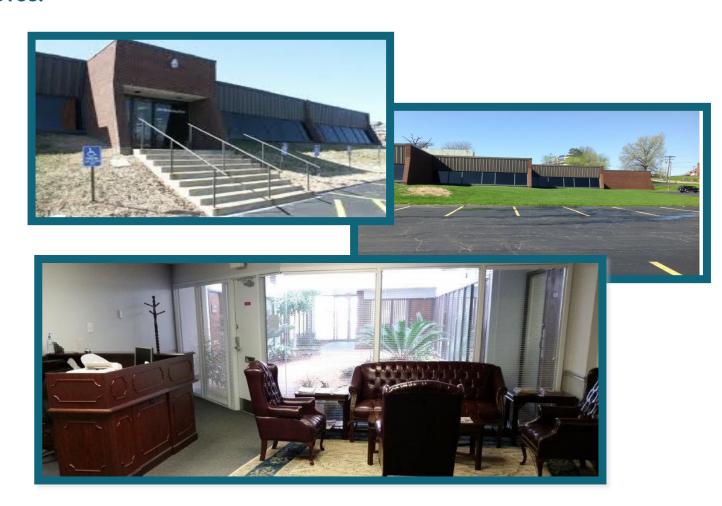

## FOR LEASE EXECUTIVE SUITES







### **FEATURES**

- > 65 SF 2,300 SF executive suites available for lease
- Secretarial services included
- Turnkey suites furniture, phones and internet already in place
- Ample parking
- Located across from SSM Health DePaul Hospital
- Easy access to I-70, I-270, St. Charles Rock Rd and St. Louis Lambert International Airport

LEASE RATE: \$500-\$1,400/MONTH

### Contact

KIM RICHTER 314-333-9844 KRICHTER@MCKELVEYPROPERTIES.COM





## FOR LEASE EXECUTIVE SUITES



3394 MCKELVEY R.D, SUITE 107 BRIDGETON, MO 63044

## FLOOR PLAN - SUITE 107



### Contact:

KIM RICHTER 314-333-9844 KRICHTER@MCKELVEYPROPERTIES.COM



# FOR LEASE EXECUTIVE SUITES





## **PHOTOS:**







KIM RICHTER 314-333-9844 KRICHTER@MCKELVEYPROPERTIES.COM