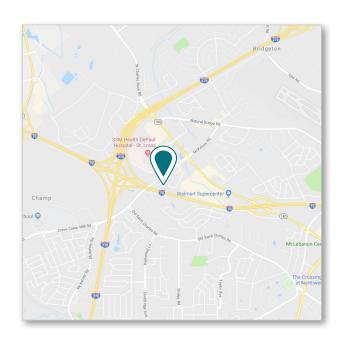

### **FEATURES**

- > 65 SF 2,300 SF executive suites available for lease
- Secretarial services included
- Turnkey suites furniture, phones and internet already in place
- Ample parking
- Located across from SSM Health DePaul Hospital
- Easy access to I-70, I-270, St. Charles Rock Rd and St. Louis Lambert International Airport