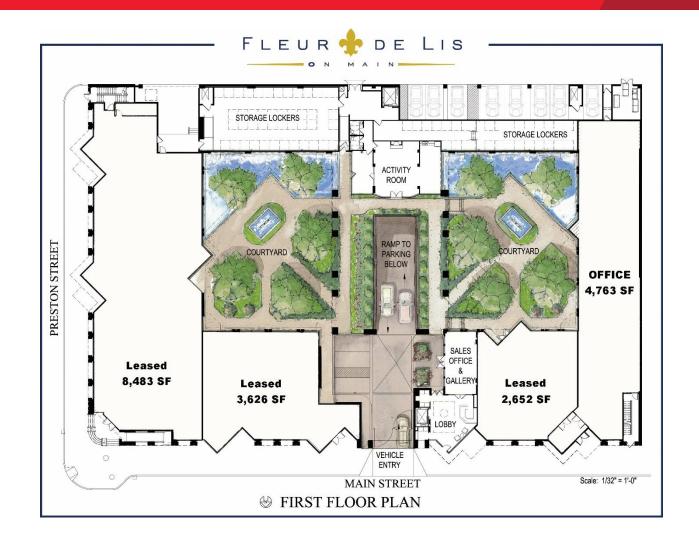

## OFFICE/RETAIL FOR LEASE 4,763 SF

## **PROPERTY FEATURES**

- 4,763 SF of space for office or retail use
- Great visibility from Preston and Main Streets
- · Catty-corner to Louisville Slugger Field
- · Street and courtyard exposure
- · Loading dock for deliveries
- · Will divide