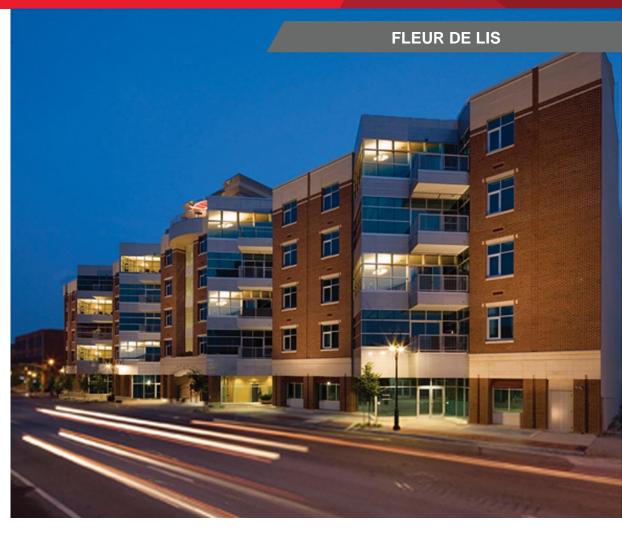

## OFFICE/RETAIL FOR LEASE 4,763 SF

## **PROPERTY FEATURES**

- 4,763 SF of space for office or retail use
- Great visibility from Preston and Main Streets
- · Catty-corner to Louisville Slugger Field
- · Street and courtyard exposure
- · Loading dock for deliveries
- · Will divide