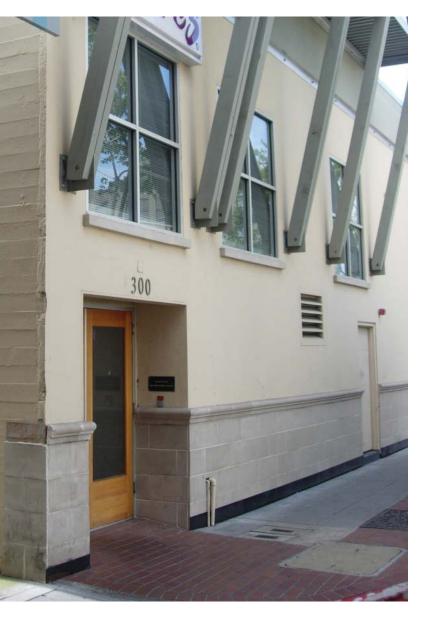

## Downtown Office Space for Lease 300 S. Ellsworth Avenue, San Mateo

300 S. Ellsworth Avenue, San Mateo

## ±1,797 Square Feet Available

As exclusive agents, we are pleased to offer the following space:

- Downtown Office Space
- Street Level Entry to Second Floor
- Open Space with One Private Office
- Great for Technology Start-Up
- Creative Space with Exposed Ceiling
- 2 Blocks from Caltrain Station
- Adjacent to City Parking Lot
- Available Now
- Rental Rate: \$3.50/sf Modified Gross