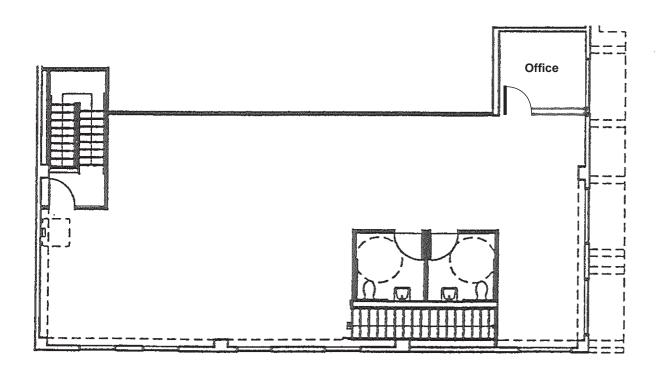

## Downtown Office Space for Lease 300 S. Ellsworth Avenue, San Mateo

300 S. Ellsworth Avenue, San Mateo

John Kraft Managing Director 650.358.5277 jkraft@newmarkccarey.com CA RE License #01787698 Ben Stern Executive Managing Director 650.688.8509 bstern@newmarkccarev.com CA RE License #01365215

## ±1,797 Square Feet Available

As exclusive agents, we are pleased to offer the following space:

- Downtown Office Space
- Street Level Entry to Second Floor
- Open Space with One Private Office
- Great for Technology Start-Up
- Creative Space with Exposed Ceiling
- 2 Blocks from Caltrain Station
- Adjacent to City Parking Lot
- Available Now
- Rental Rate: \$3.50/sf Modified Gross