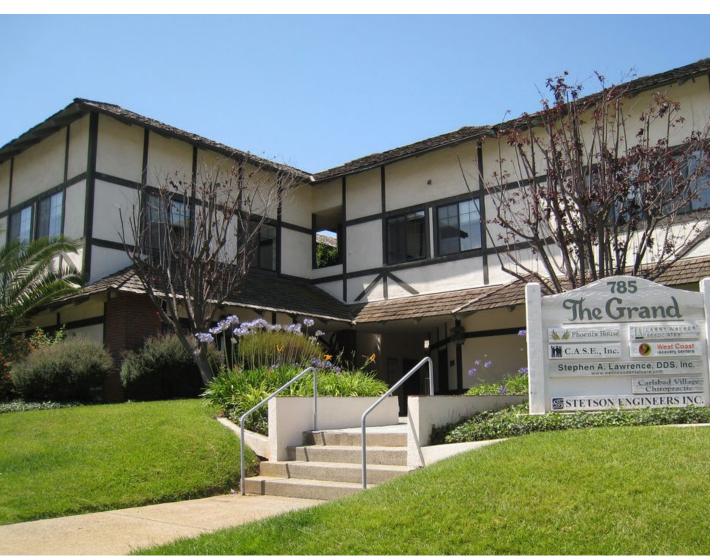

## The Grand 785 Grand Avenue, Carlsbad, CA 92008

#### **PROPERTY HIGHLIGHTS**

- 1,764 SF of Office Space Available For Lease
- Lease Rate: \$2.75/SF + Electricity/Janitorial
- 19,363 SF, two-story, elevator served, professional office building
- Located in Downtown Carlsbad with very strong population and economic demographics
- Ample underground parking, beautiful open air courtyard.
- Located west of Interstate 5 in the heart of Carlsbad Village
- Walking distance to the village businesses, restaurants, shops, and the beach

FOR LEASE

**The Grand** 785 Grand Avenue, Carlsbad, CA 92008