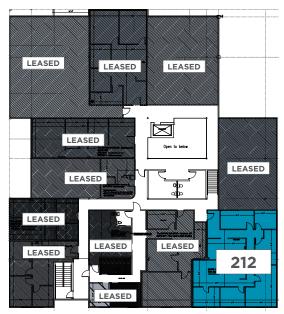

### SUITE 212 (1,764 RSF)

Lease Rate: \$2.75/SF + Electricity/Janitorial

Available July 1, 2019

Reception area, conference room, 5 private offices

SECOND FLOOR