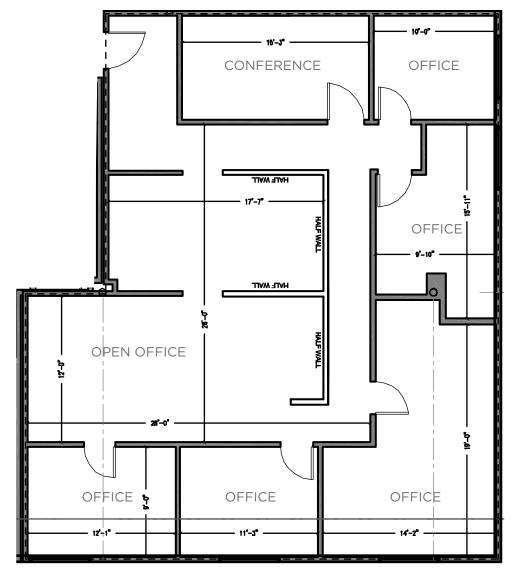

### SUITE 212 (1,764 RSF)

Lease Rate: \$2.75/SF + Electricity/Janitorial

Available July 1, 2019

Reception area, conference room, 5 private offices

SECOND FLOOR