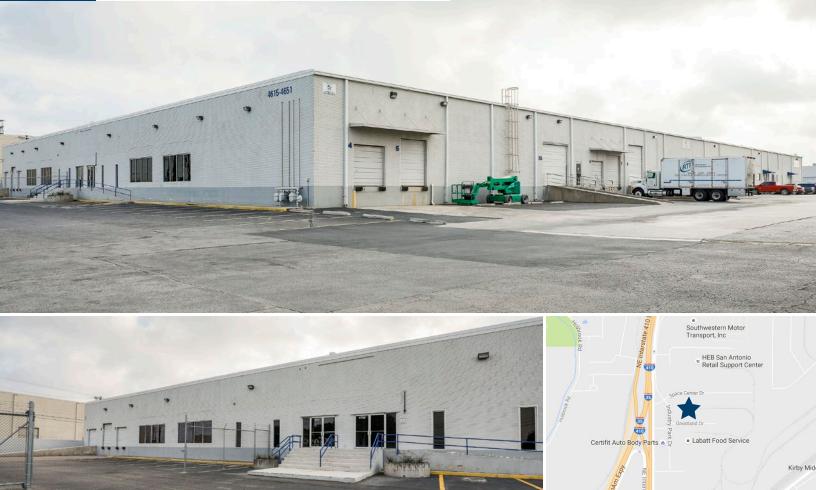

# **INDUSTRY PARK 4** 4706 INDUSTRY PARK DRIVE - 78218

### AVAILABLE SUITES

| SUITE | SQ. FT. |
|-------|---------|
| 4706  | 9,250   |

**SUITE 4706** 9,250 RSF

MORRIS GREEN (512) 538-0081 mgreen@hpitx.com

No warranty or representation, expressed or implied, is made as to the accuracy of the information contained herein, and same is submitted subject to errors, omissions, change of price, rental or other conditions, withdrawal without notice, and to any special listing conditions imposed by the principals.