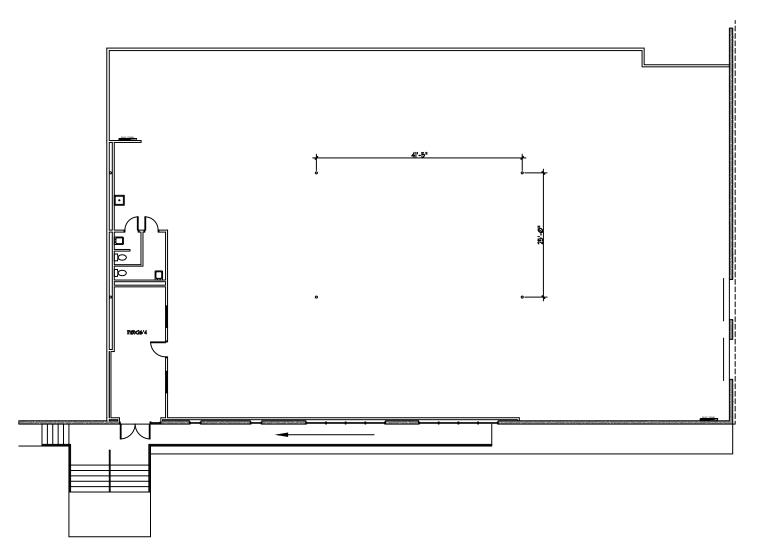

## 5% Office

95% Warehouse

25' x 42' Column Spacing 20' Clear Height

**SUITE 4706** 9,250 RSF

MORRIS GREEN (512) 538-0081 mgreen@hpitx.com

No warranty or representation, expressed or implied, is made as to the accuracy of the information contained herein, and same is submitted subject to errors, omissions, change of price, rental or other conditions, withdrawal without notice, and to any special listing conditions imposed by the principals.