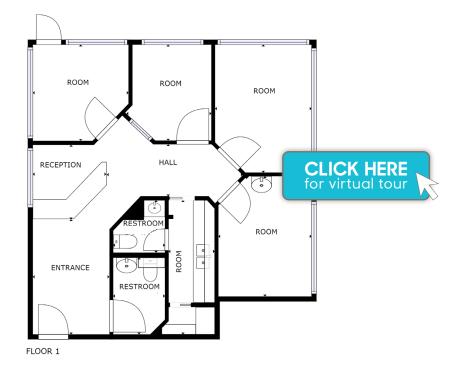

## **PROPERTY HIGHLIGHTS**

- Tenant shall have the ability to select new flooring for the premises
- Onsite parking including covered spaces
- Lots of natural light
- Two in-suite restrooms
- Kitchenette & Storage
- Four private offices