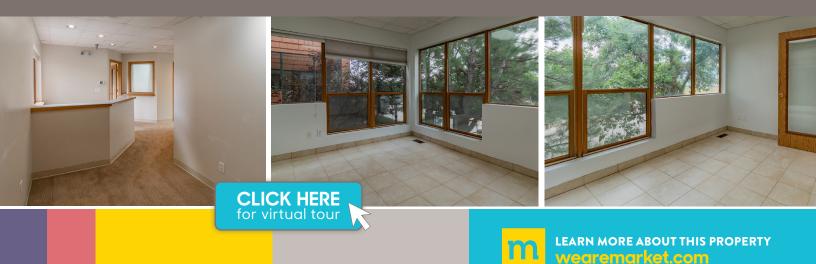

## Corner Office with Kitchenette 3015 47TH STREET | BOULDER, CO 80301

Unit Size: 764 SF Lease Rate: \$2,000 per month plus utilities Available Now

NEW FLOORING!

It's early morning. You're on your way to work. Your mind is already buzzing with all the to-dos that need to get to-done today. You should be stressing, but you feel the opposite: cool, calm and collected. Why? Because this awesomely sunny office is your daily destination. Natural light, massive windows, onsite parking, easy access and more. It's

enough to make any weekday feel like Saturday.

## **PROPERTY HIGHLIGHTS**

- Tenant shall have the ability to select new flooring for the premises
- Onsite parking including covered spaces
- Lots of natural light
- Two in-suite restrooms
- Kitchenette & Storage
- Four private offices