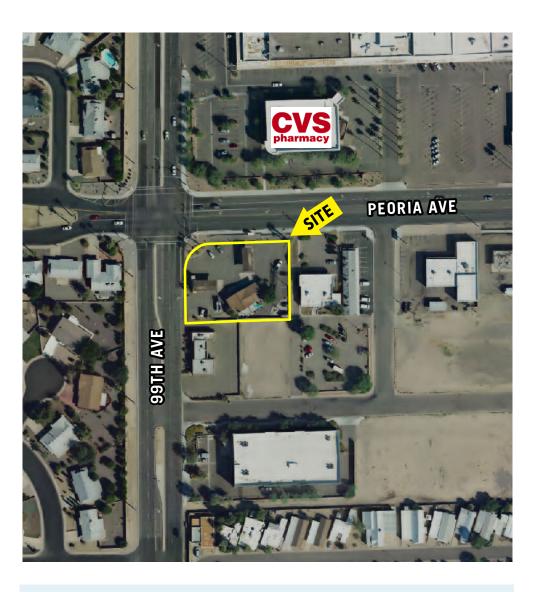

## FOR SALE - HARD CORNER AUTOMOTIVE INVESTMENT SELLER FINANCING AVAILABLE

SEC 99th Ave & Peoria Ave | Peoria, Arizona

## **Property Highlights**

- For Sale at **\$495,000** (9.35% CAP on existing income)
- Seller Financing Available
- 1,606 SF Building on 0.52 Acres
- Signalized intersection

- C-2 Zoning
- Re-development opportunity
- Across from the Arrowhead Shopping Center (CVS, Chase Bank, Family Dollar and more)