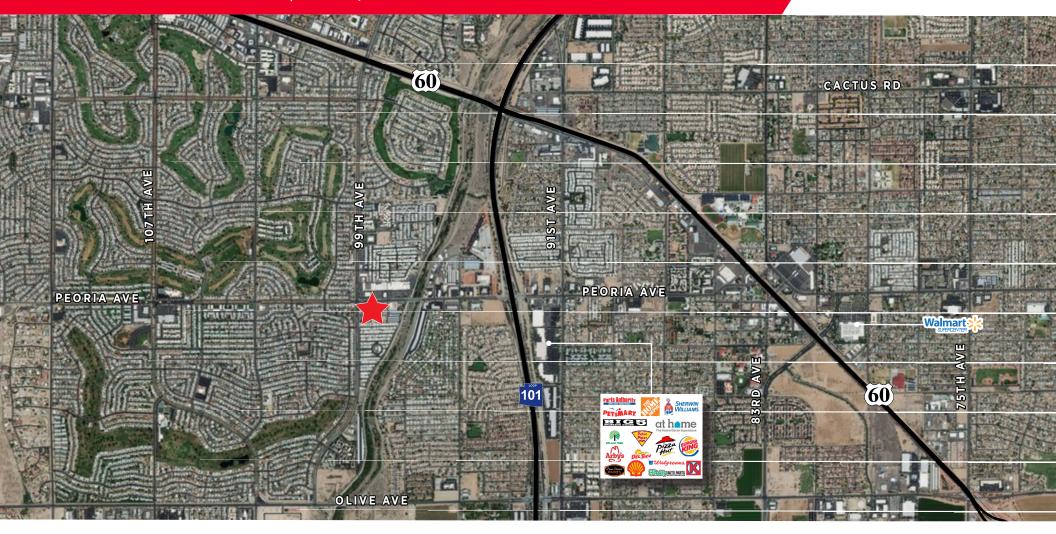

## FOR SALE - HARD CORNER AUTOMOTIVE INVESTMENT SELLER FINANCING AVAILABLE

SEC 99th Ave & Peoria Ave | Peoria, Arizona

## **Property Highlights**

- For Sale at **\$495,000** (9.35% CAP on existing income)
- Seller Financing Available
- 1,606 SF Building on 0.52 Acres
- Signalized intersection

- C-2 Zoning
- Re-development opportunity
- Across from the Arrowhead Shopping Center (CVS, Chase Bank, Family Dollar and more)