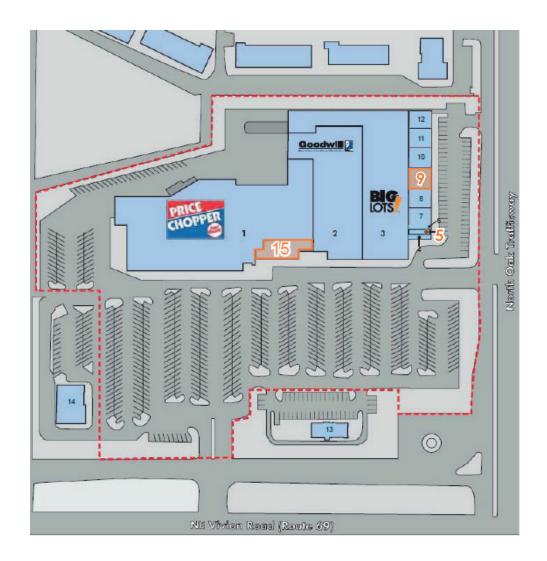

## **FLOOR PLANS**

| Unit | Tenant          | Available SF |
|------|-----------------|--------------|
| 1    | Price Chopper   |              |
| 2    | Goodwill        |              |
| 3    | Big Lots        |              |
| 4    | Phone Medic     |              |
| 5    | Available       | 1,385        |
| 6    | Sprint          |              |
| 7    | Jackson Hewitt  |              |
| 8    | Fantastic Sam's |              |
| 9    | Available       | 1,550        |
| 10   | Loan N Go       |              |
| 11   | Glamour Nail    |              |
| 12   | Sport Clips     |              |
| 13   | Taco Bueno      |              |
| 14   | US Bank         |              |
| 15   | Available       | 2,655*       |

\*New, White-Box Condition

The information in this package has been obtained from sources believed reliable. While we do not doubt its accuracy we have not verified it and make no guarantee, warranty or representation about it. It is your responsibility to independently confirm its accuracy and completeness. Any projections, opinions, assumptions, or estimates used are for example only and do not represent the current or future performance of the property. You and your advisors should conduct a careful, independent investigation of the property to determine to your satisfaction the suitability of the property for your needs. © 2019