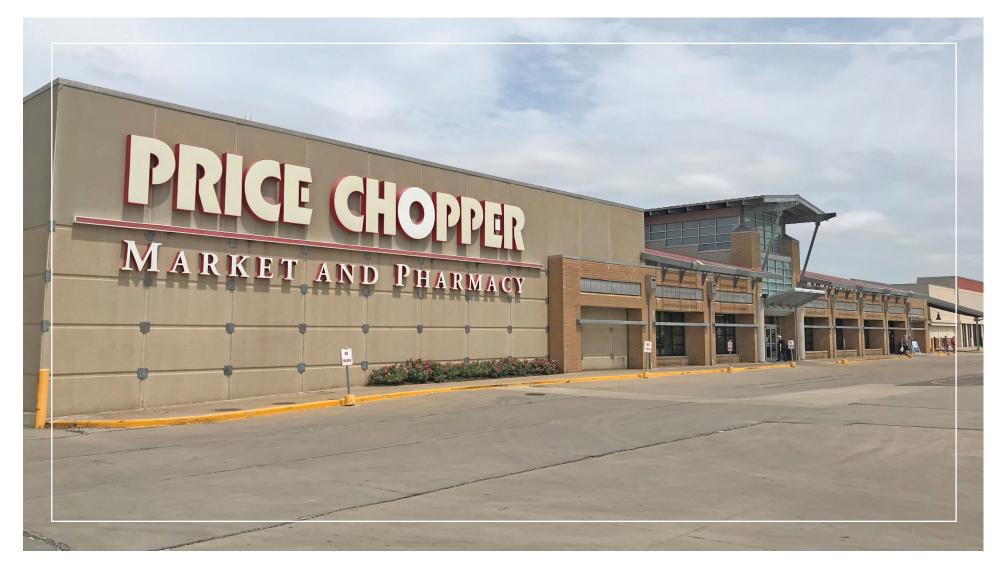

## **NORTH OAK MARKETPLACE**

- 1,385, 1,550, 2,655 SF Spaces Available
- Anchored by Price Chopper, Big Lots and Goodwill
- Power Center Located at NE Vivion Rd & N Oak Trafficway
- Traffic Counts: NE Vivion 15,446, N Oak Trafficway 27,669, Hwy 71 89,613
- Direct Access off I-29, Hwy 69, & Hwy 283
- Please Contact for Pricing