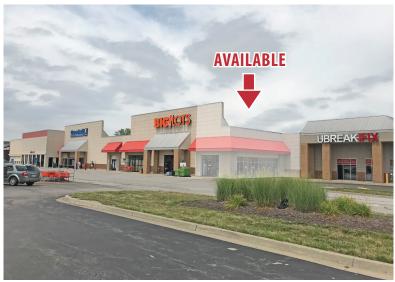

## **FLOOR PLANS**

| Unit | Tenant          | Available SF |
|------|-----------------|--------------|
| 1    | Price Chopper   |              |
| 2    | Goodwill        |              |
| 3    | Big Lots        |              |
| 4    | Phone Medic     |              |
| 5    | Available       | 1,385        |
| 6    | Sprint          |              |
| 7    | Jackson Hewitt  |              |
| 8    | Fantastic Sam's |              |
| 9    | Available       | 1,550        |
| 10   | Loan N Go       |              |
| 11   | Glamour Nail    |              |
| 12   | Sport Clips     |              |
| 13   | Taco Bueno      |              |
| 14   | US Bank         |              |
| 15   | Available       | 2,655*       |