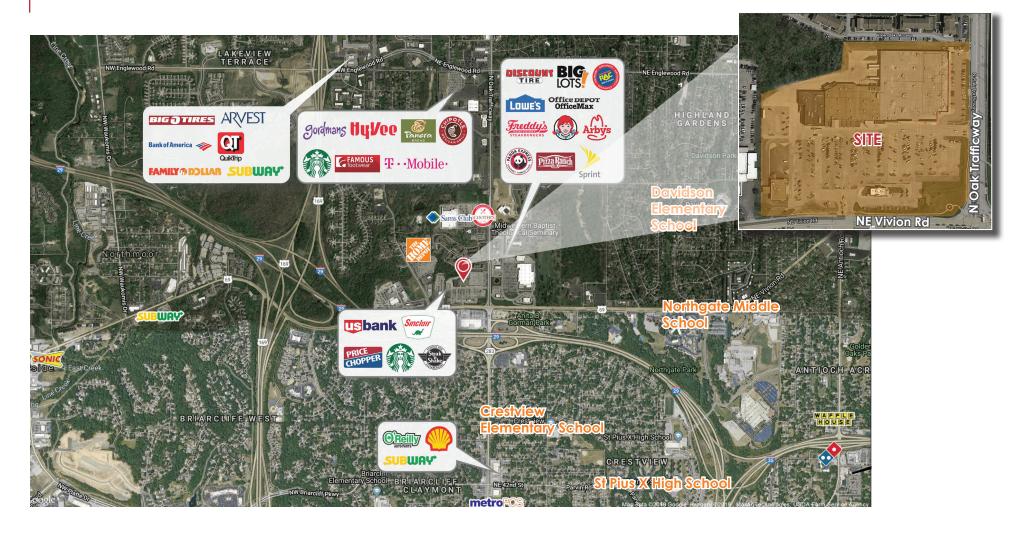

### **AERIALS**

## **AERIAL - 4820-4914 N OAK TRAFFICWAY**

## **DAYTIME POPULATION |**

1 Mile: 3,858 3 Mile: 40,051 5 Mile: 92,140

The information in this package has been obtained from sources believed reliable. While we do not doubt its accuracy we have not verified it and make no guarantee, warranty or representation about it. It is your responsibility to independently confirm its accuracy and completeness. Any projections, opinions, assumptions, or estimates used are for example only and do not represent the current or future performance of the property. You and your advisors should conduct a careful, independent investigation of the property to determine to your satisfaction the suitability of the property for your needs. © 2019