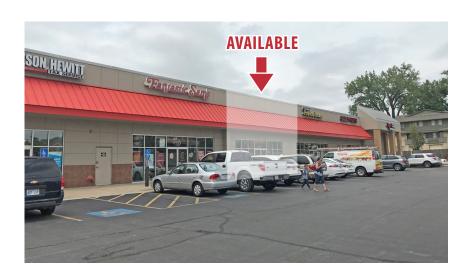

## **FLOOR PLANS**

| Unit | Tenant          | Available SF |
|------|-----------------|--------------|
| 1    | Price Chopper   |              |
| 2    | Goodwill        |              |
| 3    | Big Lots        |              |
| 4    | Phone Medic     |              |
| 5    | Available       | 1,385        |
| 6    | Sprint          |              |
| 7    | Jackson Hewitt  |              |
| 8    | Fantastic Sam's |              |
| 9    | Available       | 1,550        |
| 10   | Loan N Go       |              |
| 11   | Glamour Nail    |              |
| 12   | Sport Clips     |              |
| 13   | Taco Bueno      |              |
| 14   | US Bank         |              |
| 15   | Available       | 2,655*       |