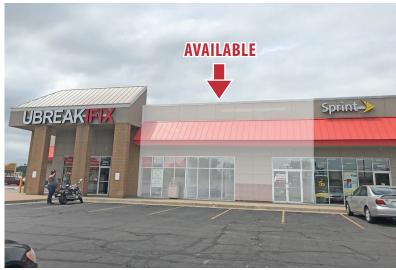

## **FLOOR PLANS**

| Unit | Tenant          | Available SF |
|------|-----------------|--------------|
| 1    | Price Chopper   |              |
| 2    | Goodwill        |              |
| 3    | Big Lots        |              |
| 4    | Phone Medic     |              |
| 5    | Available       | 1,385        |
| 6    | Sprint          |              |
| 7    | Jackson Hewitt  |              |
| 8    | Fantastic Sam's |              |
| 9    | Available       | 1,550        |
| 10   | Loan N Go       |              |
| 11   | Glamour Nail    |              |
| 12   | Sport Clips     |              |
| 13   | Taco Bueno      |              |
| 14   | US Bank         |              |
| 15   | Available       | 2,655*       |