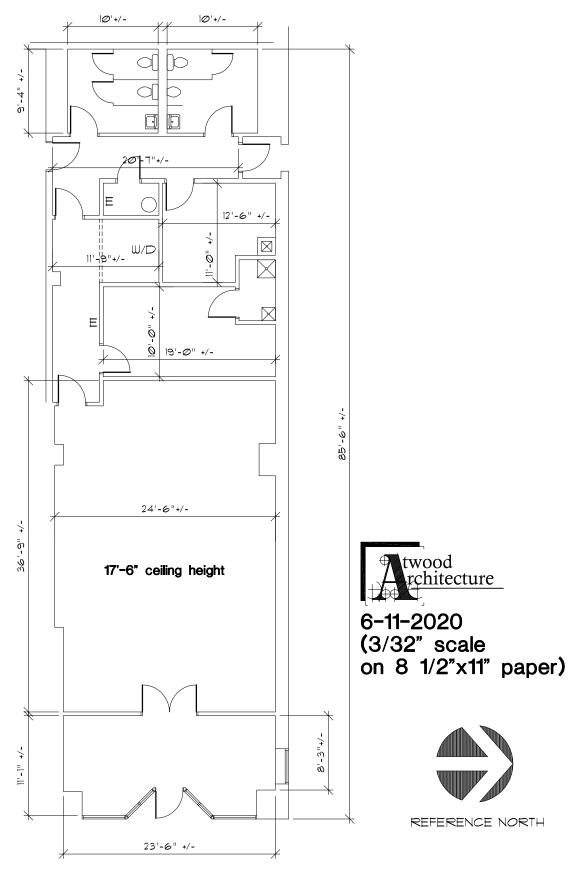

### **OFFERING SUMMARY**

Available SF: 2009

Lease Rate: \$13/SF NNN

Zoning: Central Business

District

### **PROPERTY OVERVIEW**

Street level retail in the heart of downtown with parking garage directly across N 29th St for easy access for your customers. Space was formerly a yoga studio and has a large 900 square foot open studio with 17' ceilings. Also includes a 200 square foot and 140 square foot office or therapy room and area for washer and dryer with hookup. Private men's and women's restrooms as well. As committed supporters of Downtown Billings, The Hedden Empire Building ownership has partnered with the Downtown Billings Alliance to provide standard membership in the DBA to all of their tenants. Membership includes such benefits as: an online member, downtown guide map listing, DBA member toolkit, member events and networking, access to parking validation program, access to CPTED evaluation and access to DBA ally card. More info regarding the DBA can be found at downtownbillings.com.