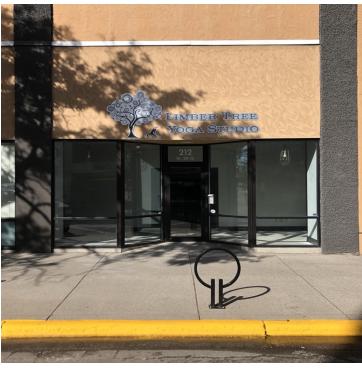

### FORMER LIMBER TREE YOGA STUDIO

212 NORTH 29TH

**BILLINGS, MONTANA** 

North 29th Street

### **PROPERTY OVERVIEW**

Street level retail in the heart of downtown with parking garage directly across N 29th St for easy access for your customers. Space was formerly a yoga studio and has a large 900 square foot open studio with 17' ceilings. Also includes a 200 square foot and 140 square foot office or therapy room and area for washer and dryer with hookup. Private men's and women's restrooms as well. As committed supporters of Downtown Billings, The Hedden Empire Building ownership has partnered with the Downtown Billings Alliance to provide standard membership in the DBA to all of their tenants. Membership includes such benefits as: an online member, downtown guide map listing, DBA member toolkit, member events and networking, access to parking validation program, access to CPTED evaluation and access to DBA ally card. More info regarding the DBA can be found at downtownbillings.com.