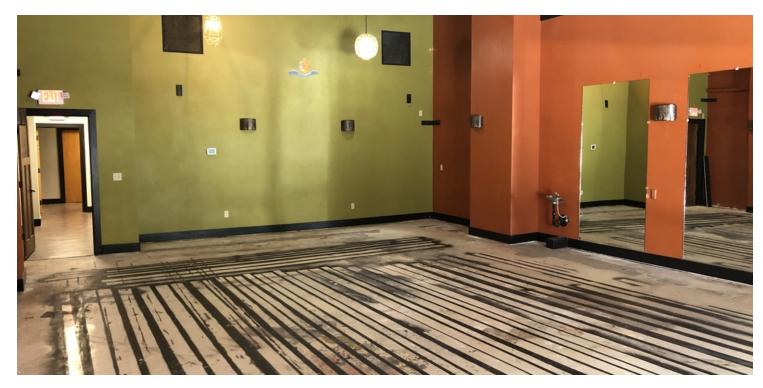

### **PROPERTY OVERVIEW**

Street level retail in the heart of downtown with parking garage directly across N 29th St for easy access for your customers. Space was formerly a yoga studio and has a large 900 square foot open studio with 17' ceilings. Also includes a 200 square foot and 140 square foot office or therapy room and area for washer and dryer with hookup. Private men's and women's restrooms as well. As committed supporters of Downtown Billings, The Hedden Empire Building ownership has partnered with the Downtown Billings Alliance to provide standard membership in the DBA to all of their tenants. Membership includes such benefits as: an online member, downtown guide map listing, DBA member toolkit, member events and networking, access to parking validation program, access to CPTED evaluation and access to DBA ally card. More info regarding the DBA can be found at downtownbillings.com.