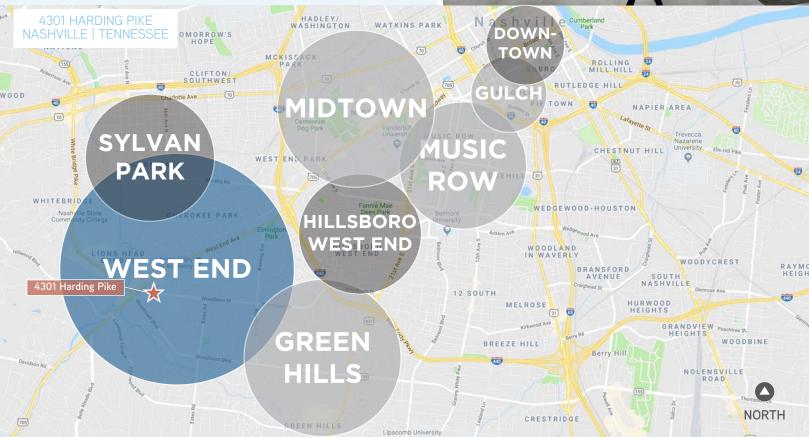

## 4301 Harding Pike | Nashville, TN

4301 Harding Pike is located in the heart of the Belle Meade | West End submarket, southwest of Nashville's downtown business district. This office redevelopment offers shopping, dining and entertainment within walking distance, and convenient access to the interstate and multiple neighborhoods including Green Hills, West End, Sylvan Park, Belle Meade and Hillwood.