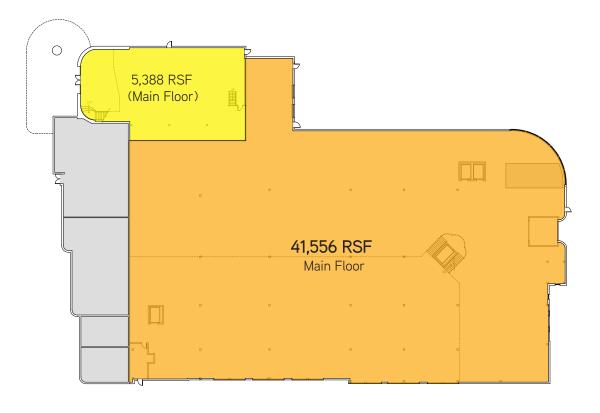

### Floor Plans

- > 62,327 RSF 41,556 RSF Main Level, 5,388 RSF Main Level (Retail), 15,383 RSF Existing Mezzanine
- > 16,000 RSF Potential Mezzanine Expansion to 78,327 RSF
- > Prominent signage
- > Multiple access points
- > Covered parking with access directly into office suite from garage
- > Multiple restaurants within walking distance
- > Multiple Services: FedEx, several banking locations, multi-family, grocery, and dry cleaners
- > Access to West Nashville 4-mile Greenway directly across the street
- > Amenities include: