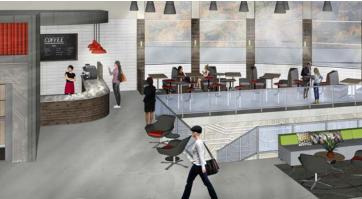

- > 62,327 RSF 41,556 RSF Main Level, 5,388 RSF Main Level (Retail), 15,383 RSF Existing Mezzanine
- > 16,000 RSF Potential Mezzanine Expansion to 78,327 RSF
- > Prominent signage
- > Multiple access points
- > Covered parking with access directly into office suite from garage
- > Multiple restaurants within walking distance
- > Multiple Services: FedEx, several banking locations, multi-family, grocery, and dry cleaners
- > Access to West Nashville 4-mile Greenway directly across the street
- > Amenities include:

Newks Deli Starbucks Moe's Southwest Grill Picnic Cafè Bar Method Ninki Japanese Smoothie King Pho Ann Vietnamese Club Pilates