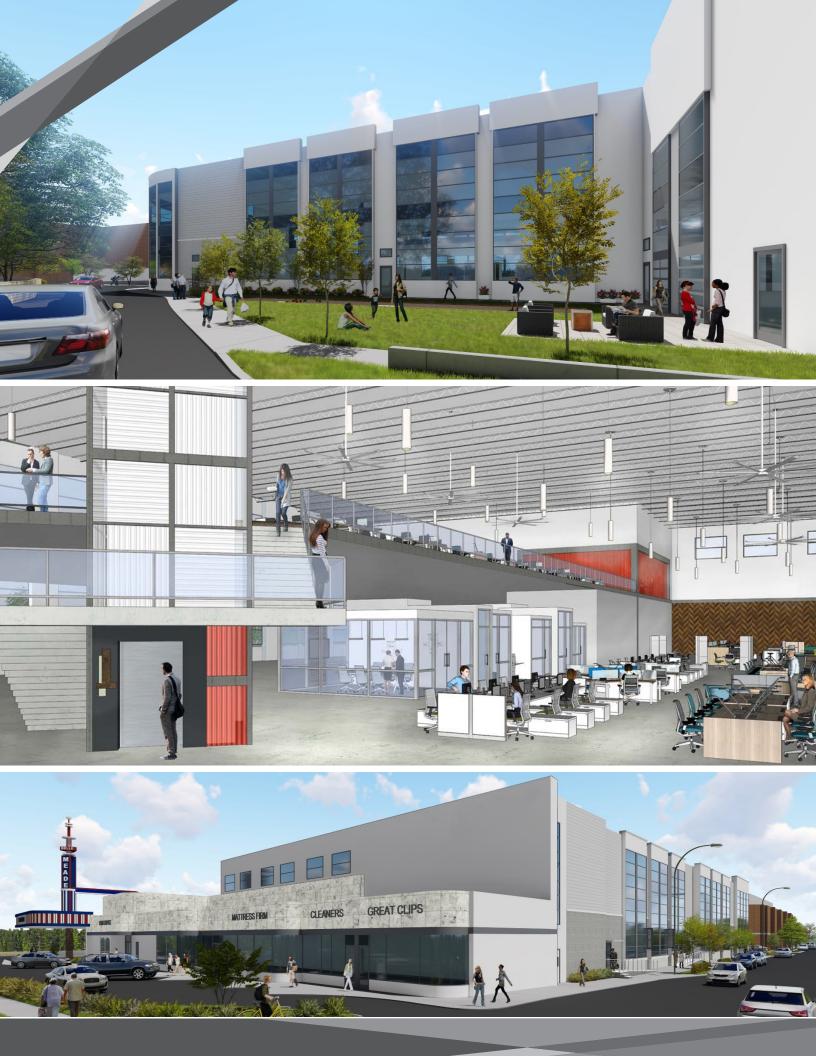

## 4301 Harding Pike | Nashville, TN

4301 Harding Pike is located in the heart of the Belle Meade | West End submarket, southwest of Nashville's downtown business district. This office redevelopment offers shopping, dining and entertainment within walking distance, and convenient access to the interstate and multiple neighborhoods including Green Hills, West End, Sylvan Park, Belle Meade and Hillwood.

Newks Deli Starbucks Moe's Southwest Grill Picnic Cafè Bar Method Ninki Japanese Smoothie King Pho Ann Vietnamese Club Pilates