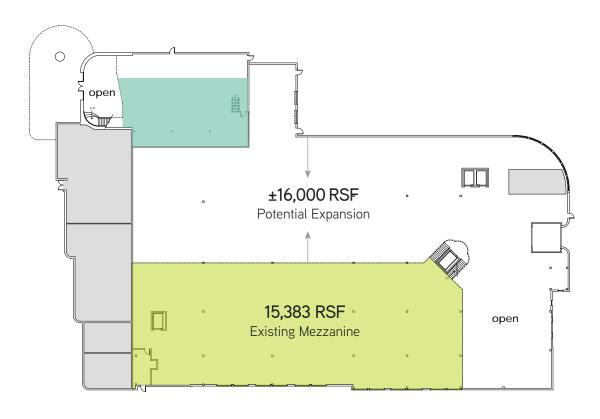

### Floor Plans

- > 62,327 RSF 41,556 RSF Main Level, 5,388 RSF Main Level (Retail), 15,383 RSF Existing Mezzanine
- > 16,000 RSF Potential Mezzanine Expansion to 78,327 RSF
- > Prominent signage
- > Multiple access points
- > Covered parking with access directly into office suite from garage
- > Multiple restaurants within walking distance
- > Multiple Services: FedEx, several banking locations, multi-family, grocery, and dry cleaners
- > Access to West Nashville 4-mile Greenway directly across the street
- > Amenities include: