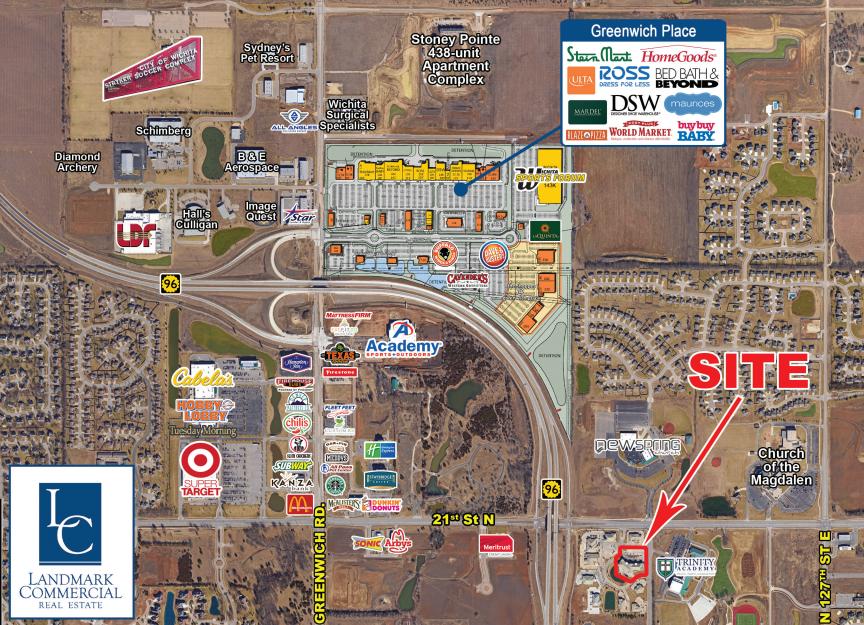

## SOHO PLAZA SPACES AVAILABLE MEDICAL/OFFICE/RETAIL SPACES

2146 N Collective Lane, Wichita, Kansas

• Location: East of K-96 on 21st St N

• Available Spaces:

2,300 sq. ft. - dental suite LEASED

2,400 sq. ft. - medical suite

• Approximately 80 parking stalls

• **Building Tenants:** Lola's Bistro, Soho Salon, Dold Family Dental, Artisan Home Technology and The Eye Gallery

• Area Neighbors: Ziggy's Pizza, Johnston's, Security 1st Title, Cornerstone Animal Hospital, Trinity Academy, Neurology Consultants of Kansas and many more!