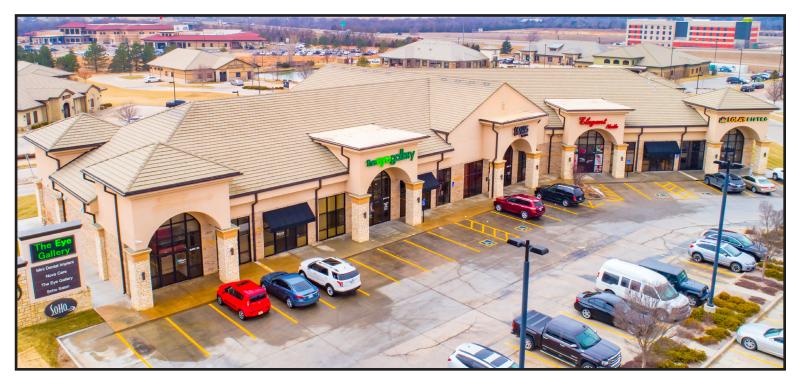

## SOHO PLAZA SPACES AVAILABLE MEDICAL/OFFICE/RETAIL SPACES

2146 N Collective Lane, Wichita, Kansas

• Location: East of K-96 on 21st St N

• Available Spaces:

2,300 sq. ft. - dental suite LEASED

2,400 sq. ft. - medical suite

1,784 sq. ft. - cold shell space

• Lease Rate: \$18.00 per sq. ft. NNN

• NNN Estimate: \$5.25 per sq. ft.

• Building Size: 22,318 sq. ft.

• Lot Size: 83,455 sq. ft.

• Year Built: 2008

• Zoning: Limited Commercial

• Approximately 80 parking stalls

• **Building Tenants:** Lola's Bistro, Soho Salon, Dold Family Dental, Artisan Home Technology and The Eye Gallery

• Area Neighbors: Ziggy's Pizza, Johnston's, Security 1st Title, Cornerstone Animal Hospital, Trinity Academy, Neurology Consultants of Kansas and many more!