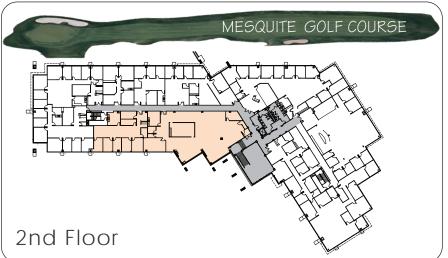

# MESQUITE CORPORATE CENTER

14646 NORTH KIERLAND BLVD | SCOTTSDALE, AZ 85254

Beautiful Class A, 79,537 SF, 2-story office property situated directly on the Westin Kierland Mesquite Golf Course in Scottsdale – Kierland area.

Walking distance to the lifestyle centers of Kierland Commons and Scottsdale Quarter with over 1.5 million square feet of shopping, restaurants, hotels (including the Westin Kierland Resort & Spa), & more.

# office suites for lease Property Overview

| Address:         | 14646 N Kierland Blvd<br>Scottsdale, AZ 85254 |
|------------------|-----------------------------------------------|
| Building Size:   | ±79,537 SF                                    |
| Stories: 2-Story | Class A Office Building                       |
| Year Built:      | 1999                                          |
| Zoning:          | CP/GCP/PCD                                    |
| Parking:         | 4.0:1,000 RSF                                 |
| Covered Parking: | Available                                     |
| Communication:   | COX & CenturyLink                             |