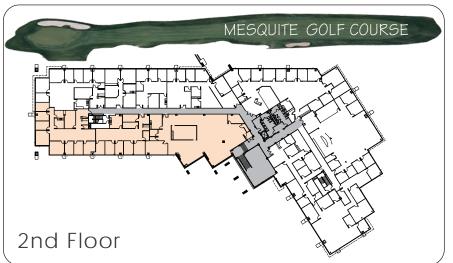

# MESQUITE CORPORATE CENTER

14646 NORTH KIERLAND BLVD | SCOTTSDALE, AZ 85254

Beautiful Class A, 79,537 SF, 2-story office property situated directly on the Westin Kierland Mesquite Golf Course in Scottsdale – Kierland area.

Walking distance to the lifestyle centers of Kierland Commons and Scottsdale Quarter with over 1.5 million square feet of shopping, restaurants, hotels (including the Westin Kierland Resort & Spa), & more.

# office suites for lease Property Overview

| Address:         | 14646 N Kierland Blvd<br>Scottsdale, AZ 85254 |
|------------------|-----------------------------------------------|
| Building Size:   | ±79,537 SF                                    |
| Stories: 2-Story | Class A Office Building                       |
| Year Built:      | 1999                                          |
| Zoning:          | CP/GCP/PCD                                    |
| Parking:         | 4.0:1,000 RSF                                 |
| Covered Parking: | Available                                     |
| Communication:   | COX & CenturyLink                             |