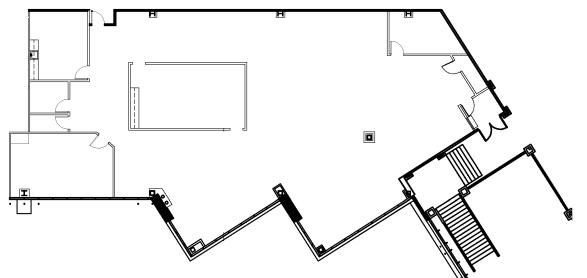

# suite **280**

Suite Amenities

 $\pm 5,429$  SF

Reception

Office

Conference Room

Bull Pen

Break Room