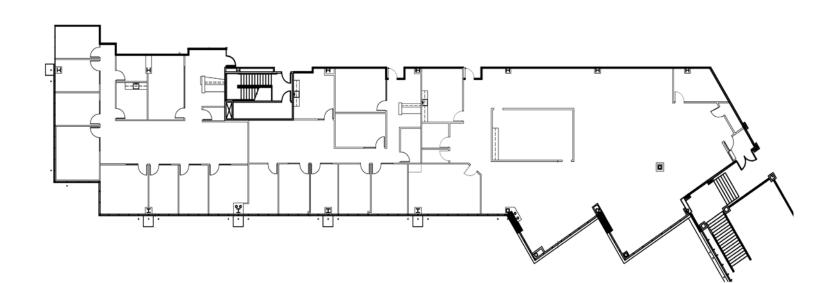

# suite **270/280**

Suite Amenities

±7,917 Contig. SF

Reception

7 Offices

2 Conference Rooms

2 Bull Pens

2 Break Rooms

# suite 255/270/280

Suite Amenities

±11,269 Contig. SF

Reception

15 Offices

3 Conference Rooms

3 Bull Pens

3 Break Rooms