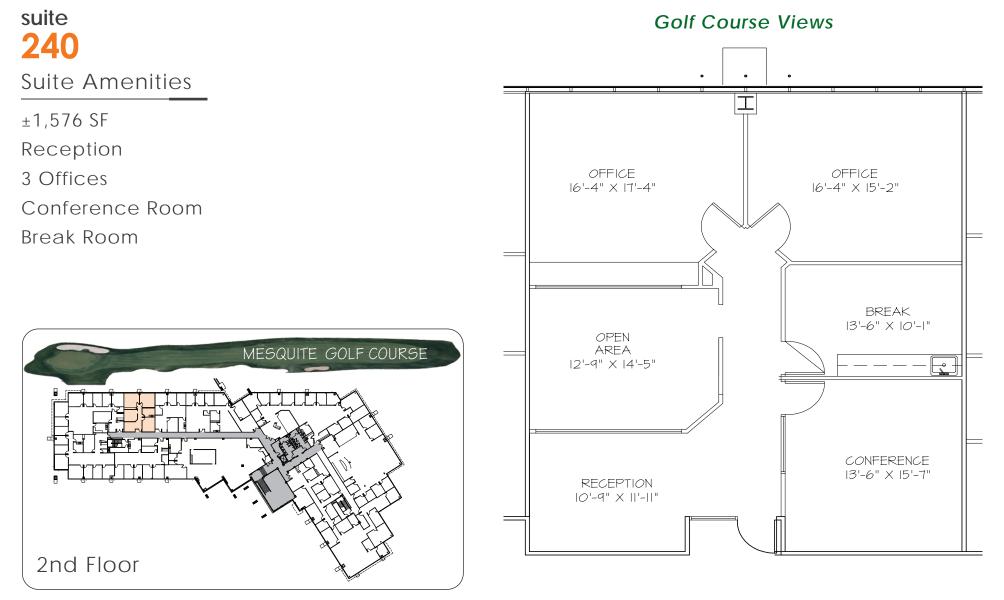

# Availability Overview

| Lease Rate/SF/Year/FS:           | \$29.00 FS |
|----------------------------------|------------|
| Suite 155:                       | ±1,757 SF  |
| Suite 240: (Golf course view)    | ±1,576 SF  |
| Suite 255: (Available 12/1/2020) | ±3,352 SF  |
| Suite 270:                       | ±2,488 SF  |
| Suite 280:                       | ±5,429 SF  |
|                                  |            |