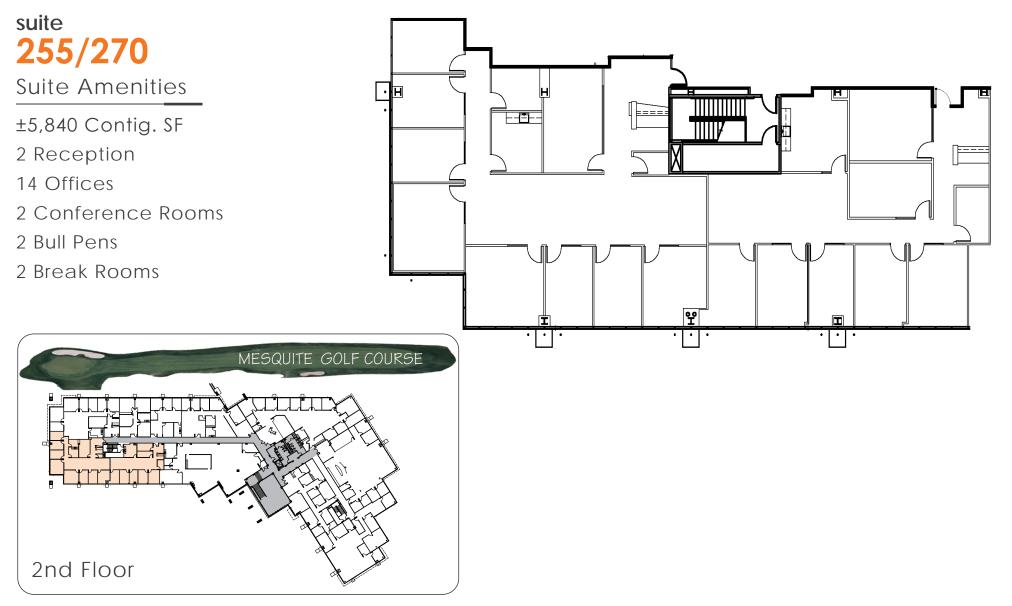

### CONTIGUOUS OPTIONS

| Suite 255/270:     | ±5,840 SF  |
|--------------------|------------|
| Suite 270/280:     | ±7,917 SF  |
| Suite 255/270/280: | ±11,269 SF |