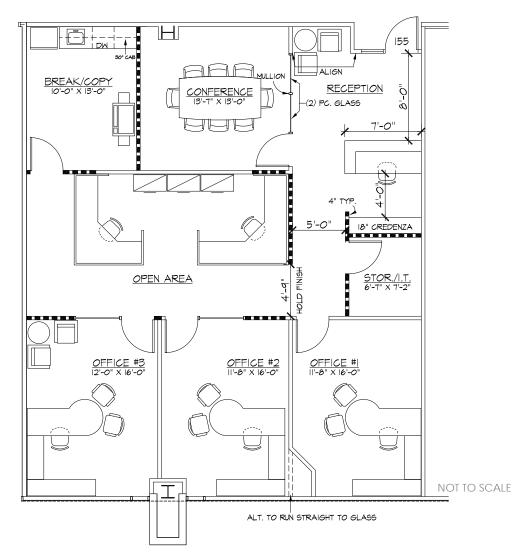

# suite **155**

Suite Amenities

±1,757 SF

Reception

3 Offices

Conference Room

Bull Pen Area

Break Room