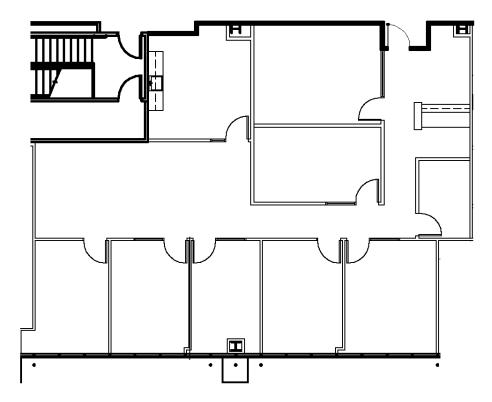

# suite **255**

Suite Amenities

 $\pm 3,352$  SF

Reception

8 Offices

Conference Room

Bull Pen

Break Room

# suite **270**

Suite Amenities

 $\pm 2,488$  SF

Reception

6 Offices

Conference Room

Bull Pen

Break Room