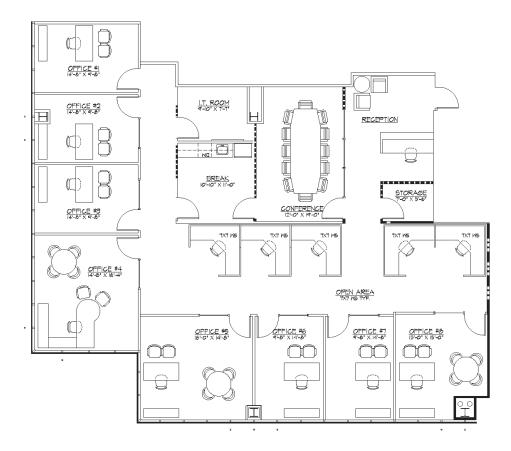

# Availability Overview

| Lease Rate/SF/Year/FS:           | \$29.00 FS |
|----------------------------------|------------|
| Suite 155:                       | ±1,757 SF  |
| Suite 240: (Golf course view)    | ±1,576 SF  |
| Suite 255: (Available 12/1/2020) | ±3,352 SF  |
| Suite 270:                       | ±2,488 SF  |
| Suite 280:                       | ±5,429 SF  |
|                                  |            |