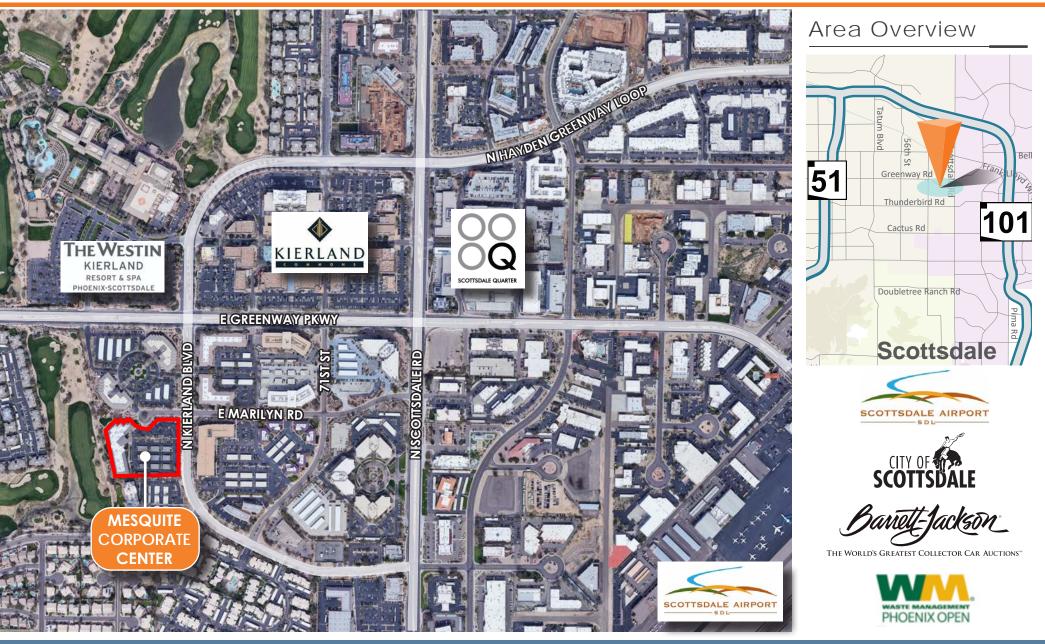

# MESQUITE CORPORATE CENTER

14646 NORTH KIERLAND BLVD | SCOTTSDALE, AZ 85254

Beautiful Class A, 79,537 SF, 2-story office property situated directly on the Westin Kierland Mesquite Golf Course in Scottsdale – Kierland area.

Walking distance to the lifestyle centers of Kierland Commons and Scottsdale Quarter with over 1.5 million square feet of shopping, restaurants, hotels (including the Westin Kierland Resort & Spa), & more.