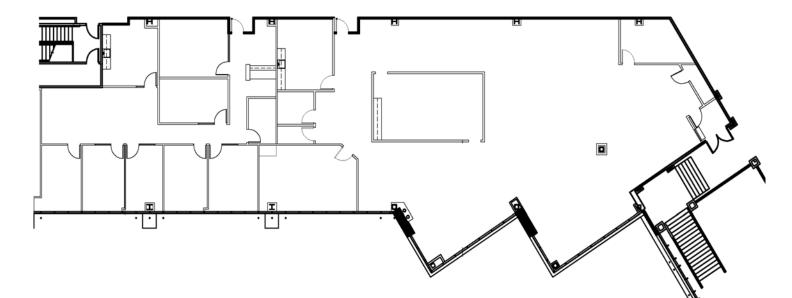

# suite **155**

Suite Amenities

±1,757 SF

Reception

3 Offices

Conference Room

Bull Pen Area

Break Room

# suite **255**

Suite Amenities

 $\pm 3,352$  SF

Reception

8 Offices

Conference Room

Bull Pen

Break Room

# suite **270**

Suite Amenities

 $\pm 2,488$  SF

Reception

6 Offices

Conference Room

Bull Pen

Break Room

# suite **280**

Suite Amenities

 $\pm 5,429$  SF

Reception

Office

Conference Room

Bull Pen

Break Room