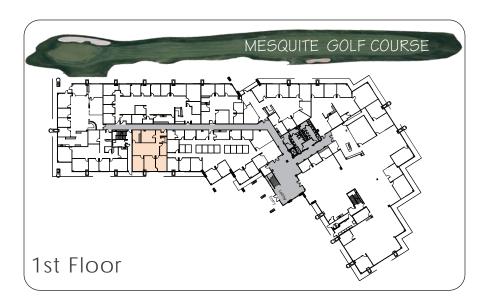

# office suites for lease Property Overview

| Address:         | 14646 N Kierland Blvd<br>Scottsdale, AZ 85254 |
|------------------|-----------------------------------------------|
| Building Size:   | ±79,537 SF                                    |
| Stories: 2-Story | Class A Office Building                       |
| Year Built:      | 1999                                          |
| Zoning:          | CP/GCP/PCD                                    |
| Parking:         | 4.0:1,000 RSF                                 |
| Covered Parking: | Available                                     |
| Communication:   | COX & CenturyLink                             |

# Availability Overview

| Lease Rate/SF/Year/FS:           | \$29.00 FS |
|----------------------------------|------------|
| Suite 155:                       | ±1,757 SF  |
| Suite 240: (Golf course view)    | ±1,576 SF  |
| Suite 255: (Available 12/1/2020) | ±3,352 SF  |
| Suite 270:                       | ±2,488 SF  |
| Suite 280:                       | ±5,429 SF  |
|                                  |            |

### CONTIGUOUS OPTIONS

| Suite 255/270:     | ±5,840 SF  |
|--------------------|------------|
| Suite 270/280:     | ±7,917 SF  |
| Suite 255/270/280: | ±11,269 SF |