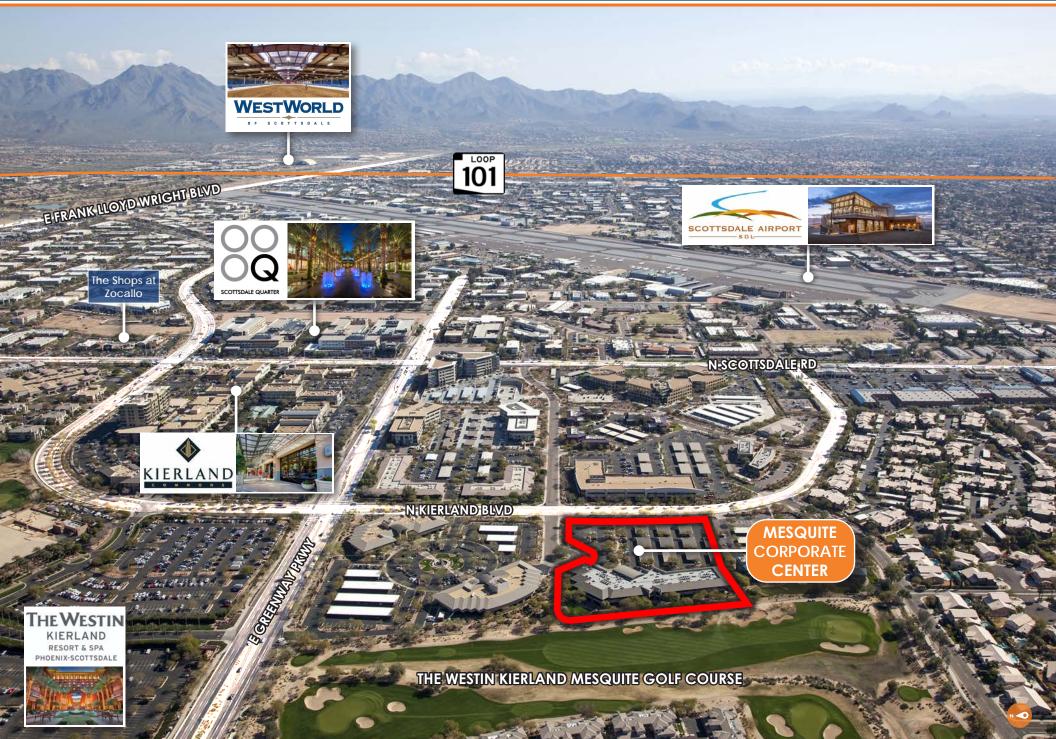

# MESQUITE CORPORATE CENTER

14646 NORTH KIERLAND BLVD | SCOTTSDALE, AZ 85254

Beautiful Class A, 79,537 SF, 2-story office property situated directly on the Westin Kierland Mesquite Golf Course in Scottsdale – Kierland area.

Walking distance to the lifestyle centers of Kierland Commons and Scottsdale Quarter with over 1.5 million square feet of shopping, restaurants, hotels (including the Westin Kierland Resort & Spa), & more.