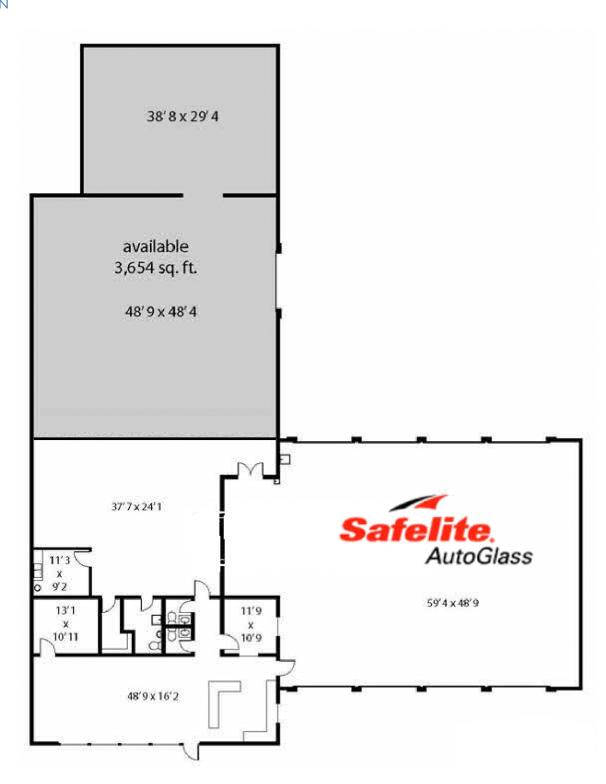

#### **FLOOR PLAN**

For more information, please contact:

RON ZIMMERMAN COMMERCIAL PROPERTIES (520) 546 2735 rzimmerman@picor.com PICOR COMMERCIAL REAL ESTATE SERVICES, INC.

1100 N Wilmot, Suite 200
Tucson, AZ 85712
Office: (520) 748-7100
Fax: (520) 546-2799
www.picor.com

| DETAILS      |                             |
|--------------|-----------------------------|
| LEASE RATE   | \$2,000                     |
| AVAILABLE    | ±3,564 square feet          |
| ZONING       | C-2, City of Tucson         |
| CLEAR HEIGHT | ±14 feet                    |
| CONSTRUCTION | Brick and mortar            |
| POWER        | 3-phase, 200 amp, 240V      |
| LOADING      | (I) Grade level (II' x II') |
| SPRINKLERS   | Yes                         |