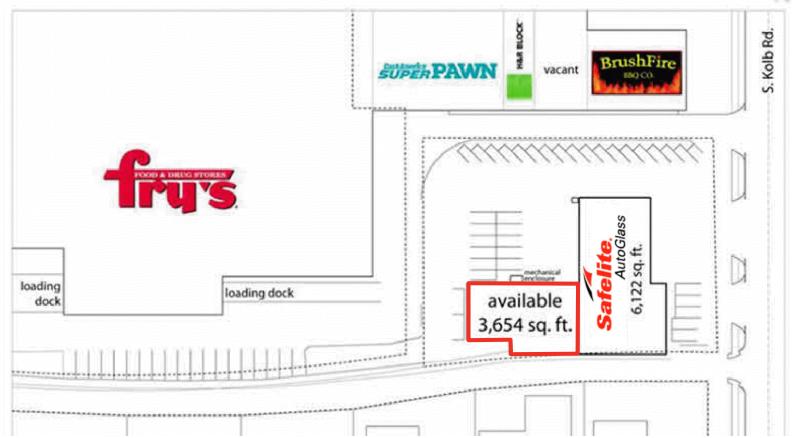

ON | Brick and mortar            |
| POWER        | 3-phase, 200 amp, 240V      |
| LOADING      | (I) Grade level (II' x II') |
| SPRINKLERS   | Yes                         |

For more information, please contact:

RON ZIMMERMAN COMMERCIAL PROPERTIES (520) 546 2735 rzimmerman@picor.com PICOR COMMERCIAL REAL ESTATE SERVICES, INC.

1100 N Wilmot, Suite 200 Tucson, AZ 85712 Office: (520) 748-7100 Fax: (520) 546-2799 www.picor.com

### 1402 S. KOLB ROAD

#### **FLOOR PLAN**





For more information, please contact:

RON ZIMMERMAN COMMERCIAL PROPERTIES (520) 546 2735 rzimmerman@picor.com PICOR COMMERCIAL REAL ESTATE SERVICES, INC.

1100 N Wilmot, Suite 200
Tucson, AZ 85712
Office: (520) 748-7100
Fax: (520) 546-2799
www.picor.com

### 1402 S. KOLB ROAD

SITE MAP

### E. 22<sup>nd</sup> St.





#### **LOCATION MAP**



#### **AERIAL VIEW**



For more information, please contact:

RON ZIMMERMAN COMMERCIAL PROPERTIES (520) 546 2735 rzimmerman@picor.com

#### PICOR COMMERCIAL REAL ESTATE SERVICES, INC.

1100 N Wilmot, Suite 200 Tucson, AZ 85712 Office: (520) 748-7100 Fax: (520) 546-2799 www.picor.com

## 1402 S. KOLB ROAD

#### **PROPERTY IMAGES**











For more information, please contact:

RON ZIMMERMAN COMMERCIAL PROPERTIES (520) 546 2735 rzimmerman@picor.com