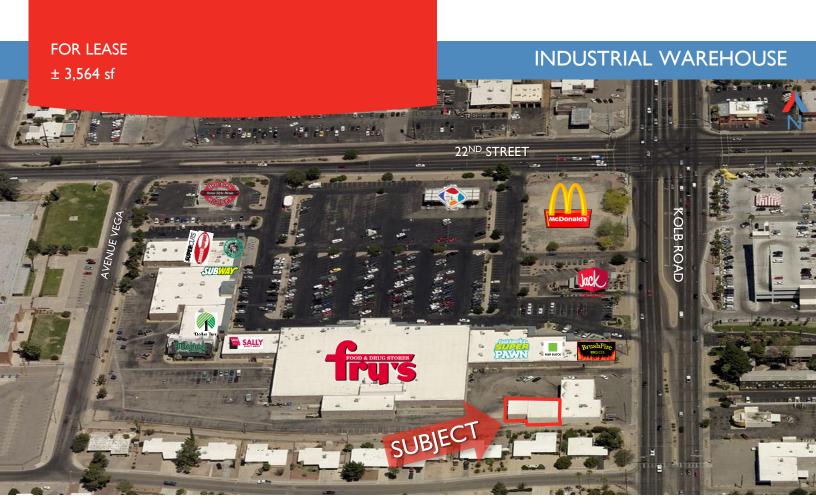

#### **AERIAL VIEW**

For more information, please contact:

RON ZIMMERMAN COMMERCIAL PROPERTIES (520) 546 2735 rzimmerman@picor.com

### 1402 S. KOLB ROAD

SITE MAP

### E. 22<sup>nd</sup> St.