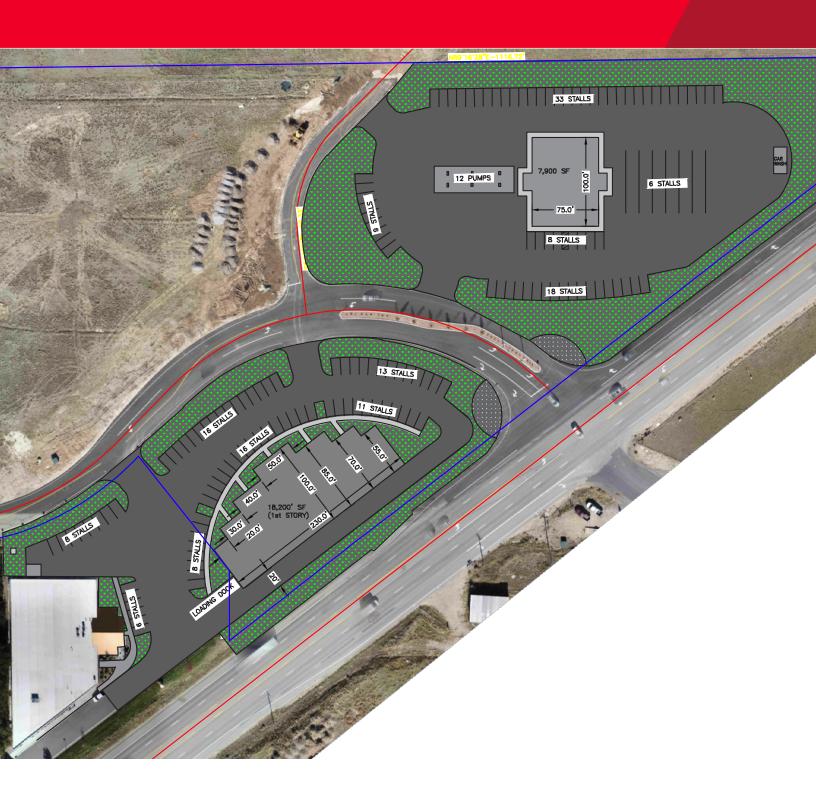

#### **Property Highlights**

Lot #1: 1.74 acres Sales price: \$685,000

• Lot #3: 3.38 acres Sales price: \$1,325,000

- Great highway exposure
- Perfect location for east access to Provo and Salt Lake City