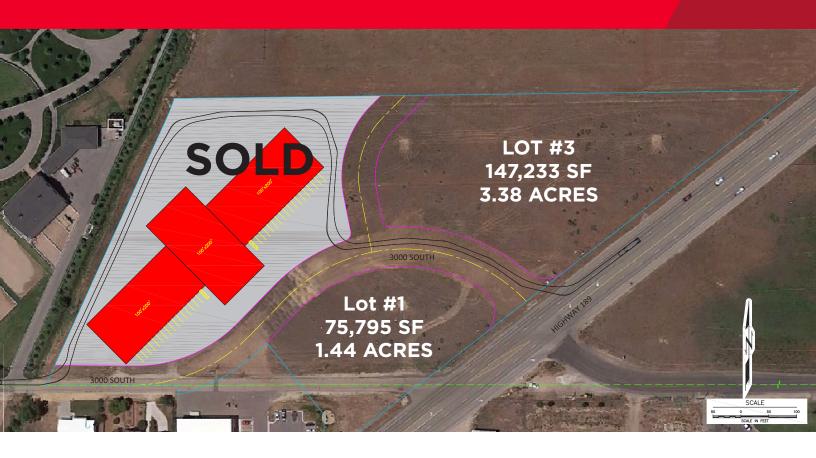

#### **Property Highlights**

Lot #1: 1.74 acres Sales price: \$685,000

• Lot #3: 3.38 acres Sales price: \$1,325,000

- Great highway exposure
- Perfect location for east access to Provo and Salt Lake City