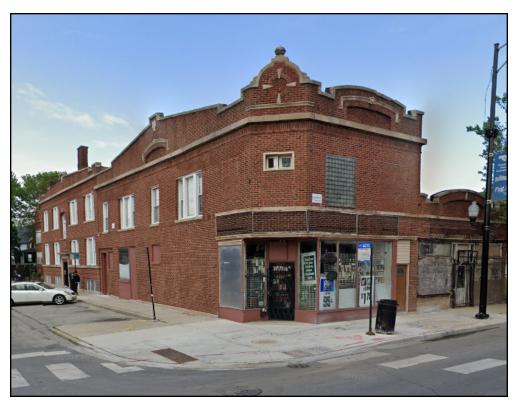

# 4824 W. Armitage Ave., Chicago, IL

1ILLENNIUM

#### **Property Overview**

An 8,800 square foot mixed-use building at the corner of Armitage and LaCrosse is available for sale. With two commercial storefronts plus four 2-bedroom and one 3-bedroom apartments, the property generates \$72,000 of income annually. A new owner can potentially add value through leasing or by rehabbing units. This property has great potential for an investor or a user looking to occupy one of the units. Close to Cicero, this property is highly visible on a busy street.

## **Property Highlights**

Value-Add 7 Unit Mixed-

lse Building on Armitage

- 8,800 SF mixed-use building
  - Two commercial storefronts
  - Four 2-bedroom apartments, one 3-bedroom unit
- Value add potential thru leasing
- Opportunity to rehab
- Close to Cicero and Armitage
- Potential to lease or occupy
- Opportunity for user or investor
- Current NOI: \$55,601
- Pro Forma NOI: \$85,601
- Land Area: 6,250 SF
- Zoning: B3-1, part of Northwest Industrial TIF
- Taxes (2018): \$9,676