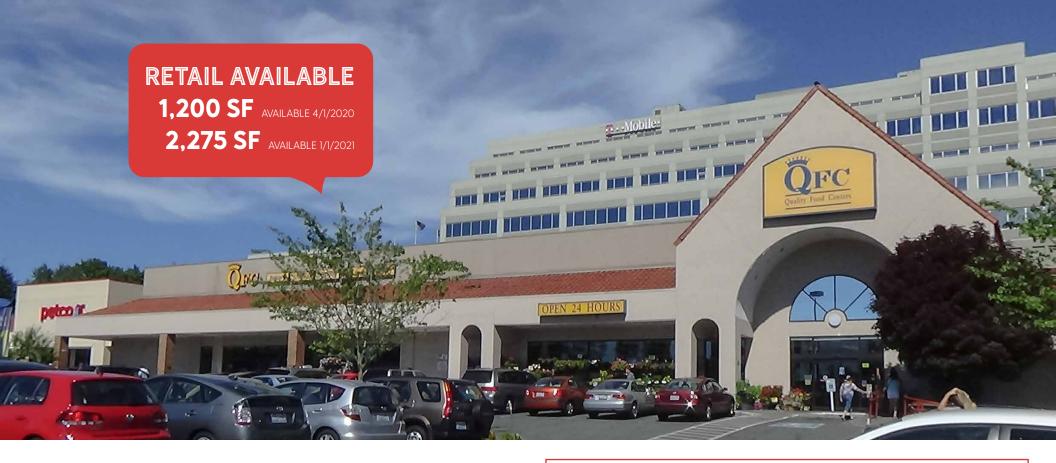

## **Property Highlights**

- Center features a strong lineup of national and regional tenants.
- Extremely strong neighborhood center with excellent visibility and access.
- Sits adjacent to T-Mobile Corporate Headquarters with 6,200+ employees
- Over 36,879 cars per day on Factoria Blvd and 17,427 on SE 36th St.
- See attached site plan for rates and availability.
- NNN= \$8.93 psf/yr.