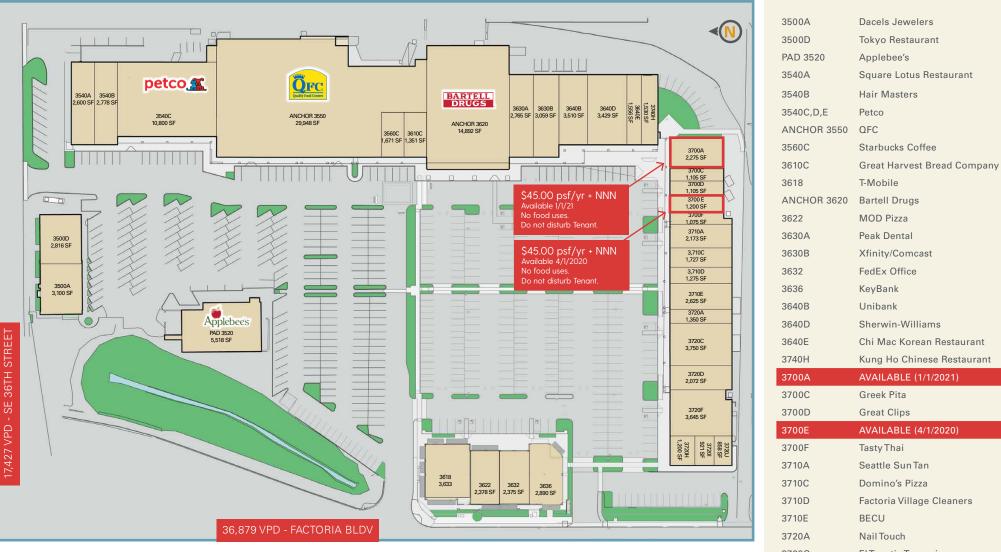

## **Property Highlights**

- Center features a strong lineup of national and regional tenants.
- Extremely strong neighborhood center with excellent visibility and access.
- Sits adjacent to T-Mobile Corporate Headquarters with 6,200+ employees
- Over 36,879 cars per day on Factoria Blvd and 17,427 on SE 36th St.
- See attached site plan for rates and availability.
- NNN= \$8.93 psf/yr.

3720C El Tapatio Taqueria 3720D European Wax Center 3720F Sideline Sportsbar 3720H Starbucks Coffee 37201 Musashi 3720J Subway THE INFORMATION CONTAINED HEREIN HAS BEEN GIVEN TO US BY THE OWNER OF THE PROPERTY OR OTHER SOURCES WE DEEM RELIABLE, WE HAVE NO REASON TO DOUBT ITS ACCURACY, BUT WE DO NOT GUARANTEE IT. ALL INFORMATION SHOULD BE VERIFIED PRIOR TO PURCHASE OR LEASE. JSH PROPERTIES, INC. 7325 166TH AVE NE, SUITE F-260, REDMOND, WA 98052 JSHPROPERTIES.COM