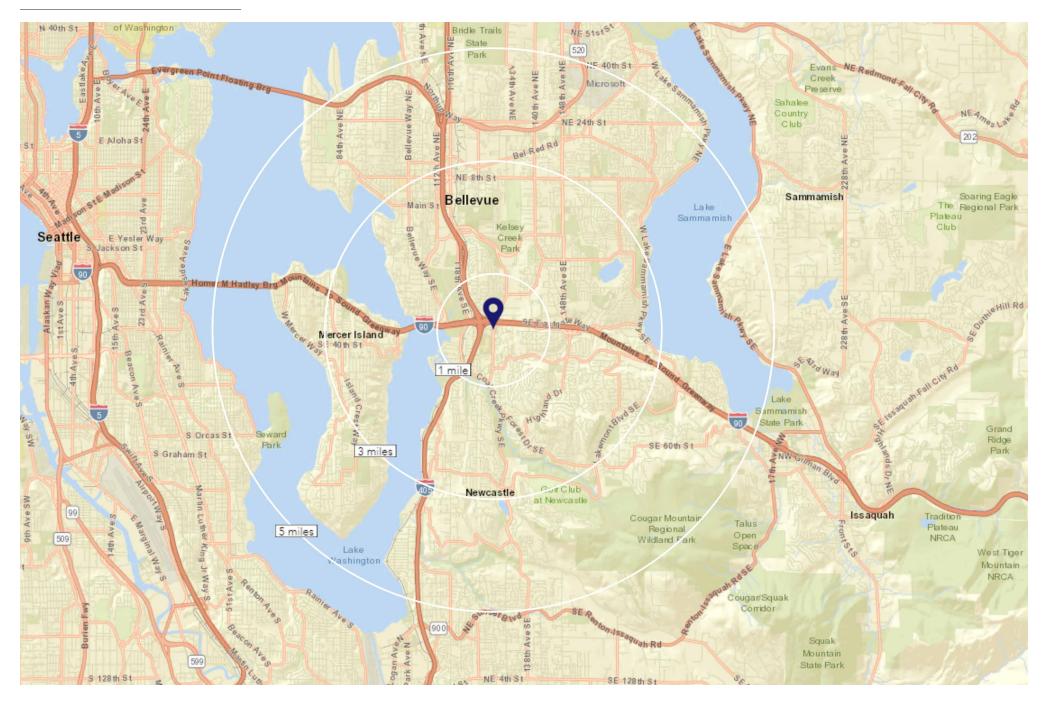

## FACTORIA VILLAGE REGIONAL MAP

THE INFORMATION CONTAINED HEREIN HAS BEEN GIVEN TO US BY THE OWNER OF THE PROPERTY OR OTHER SOURCES WE DEEM RELIABLE, WE HAVE NO REASON TO DOUBT ITS ACCURACY, BUT WE DO NOT GUARANTEE IT. ALL INFORMATION SHOULD BE VERIFIED PRIOR TO PURCHASE OR LEASE.

| DEMOGRAPHICS             | 1 MILE    | 3 MILE    | 5 MILE    |
|--------------------------|-----------|-----------|-----------|
| POPULATION               | 10,851    | 105,472   | 219,181   |
| AVERAGE HOUSEHOLD INCOME | \$134,871 | \$147,826 | \$158,531 |
| DAYTIME EMPLOYEES        | 19,279    | 134,535   | 309,839   |
|                          |           |           |           |