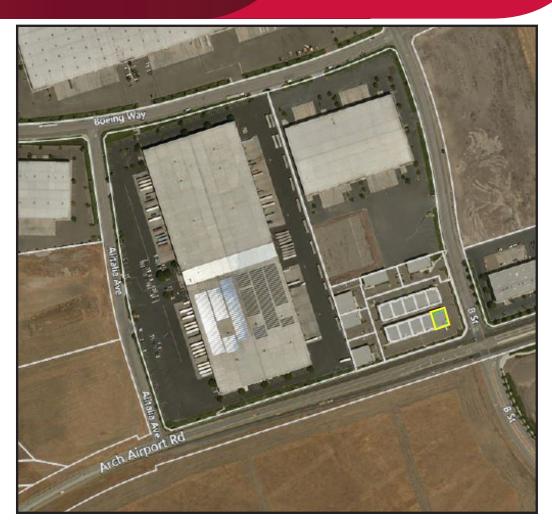

### FEATURES:

- 945± SF of office space including showroom, break-room, conference room, restroom, private offices and separate parts room
- Mezzanine storage above offices
- One (1) grade level drive-in doors
- Fully insulated shop area
- 16' min. clear height
- Distributed air, power, and water lines throughout
- Fully sprinklered
- HOA covers garbage, roof, landscaping, exterior paint and lighting, asphalt / paving, sweeping and repairs, security patrol
- Prominent visibility / frontage along Arch Road
- Across from Stockton Metropolitan Airport
- Excellent access to I-5 and Hwy 99 via Arch-Sperry Connector