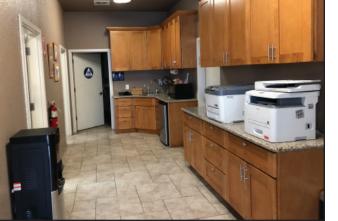

### FEATURES:

- 945± SF of office space including showroom, break-room, conference room, restroom, private offices and separate parts room
- Mezzanine storage above offices
- One (1) grade level drive-in doors
- Fully insulated shop area
- 16' min. clear height
- Distributed air, power, and water lines throughout
- Fully sprinklered
- HOA covers garbage, roof, landscaping, exterior paint and lighting, asphalt / paving, sweeping and repairs, security patrol
- Prominent visibility / frontage along Arch Road
- Across from Stockton Metropolitan Airport
- Excellent access to I-5 and Hwy 99 via Arch-Sperry Connector