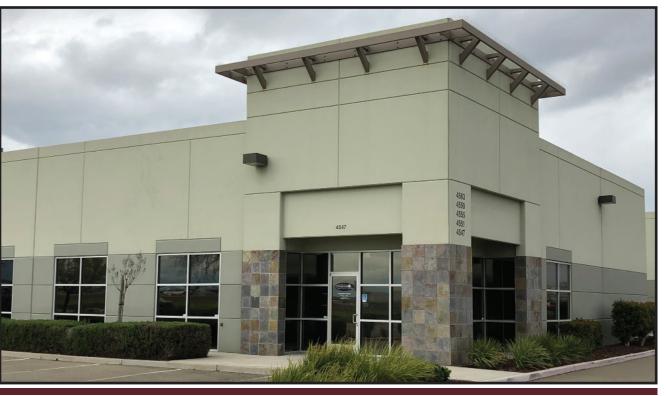

## 3,339± SF INDUSTRIAL CONDOMINIUM FOR SALE 4547 S. B STREET, STOCKTON, CA

### FEATURES:

- 945± SF of office space including showroom, break-room, conference room, restroom, private offices and separate parts room
- Mezzanine storage above offices
- One (1) grade level drive-in doors
- Fully insulated shop area
- 16' min. clear height
- Distributed air, power, and water lines throughout
- Fully sprinklered
- HOA covers garbage, roof, landscaping, exterior paint and lighting, asphalt / paving, sweeping and repairs, security patrol
- Prominent visibility / frontage along Arch Road
- Across from Stockton Metropolitan Airport
- Excellent access to I-5 and Hwy 99 via Arch-Sperry Connector