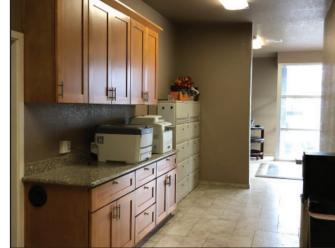

### FEATURES:

- 945± SF of office space including showroom, break-room, conference room, restroom, private offices and separate parts room
- Mezzanine storage above offices
- One (1) grade level drive-in doors
- Fully insulated shop area
- 16' min. clear height
- Distributed air, power, and water lines throughout
- Fully sprinklered
- HOA covers garbage, roof, landscaping, exterior paint and lighting, asphalt / paving, sweeping and repairs, security patrol
- Prominent visibility / frontage along Arch Road
- Across from Stockton Metropolitan Airport
- Excellent access to I-5 and Hwy 99 via Arch-Sperry Connector