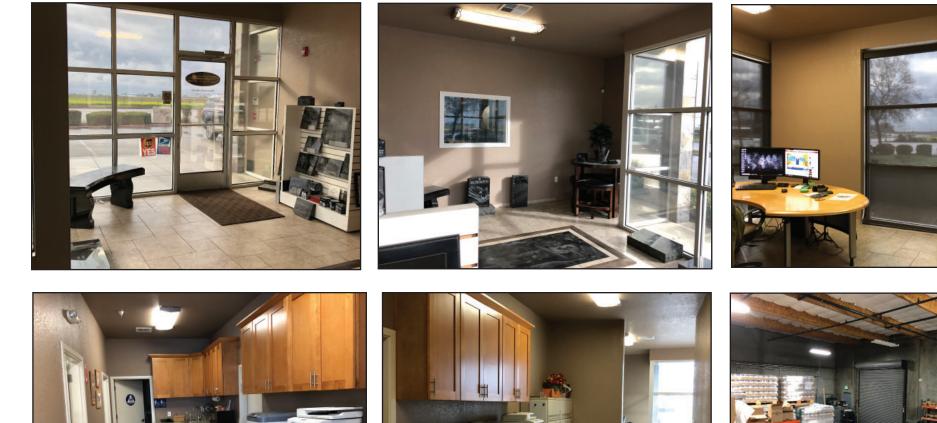

### FEATURES:

- 945± SF of office space including showroom, break-room, conference room, restroom, private offices and separate parts room
- Mezzanine storage above offices
- One (1) grade level drive-in doors
- Fully insulated shop area
- 16' min. clear height
- Distributed air, power, and water lines throughout
- Fully sprinklered
- HOA covers garbage, roof, landscaping, exterior paint and lighting, asphalt / paving, sweeping and repairs, security patrol
- Prominent visibility / frontage along Arch Road
- Across from Stockton Metropolitan Airport
- Excellent access to I-5 and Hwy 99 via Arch-Sperry Connector