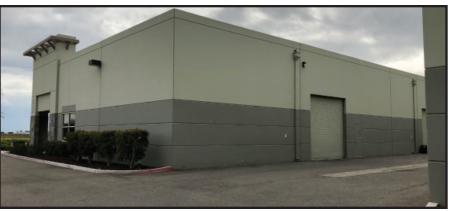

## 3,339± SF INDUSTRIAL CONDOMINIUM FOR SALE 4547 S. B STREET, STOCKTON, CA

### FEATURES:

- 945± SF of office space including showroom, break-room, conference room, restroom, private offices and separate parts room
- Mezzanine storage above offices
- One (1) grade level drive-in doors
- Fully insulated shop area
- 16' min. clear height
- Distributed air, power, and water lines throughout
- Fully sprinklered
- HOA covers garbage, roof, landscaping, exterior paint and lighting, asphalt / paving, sweeping and repairs, security patrol
- Prominent visibility / frontage along Arch Road
- Across from Stockton Metropolitan Airport
- Excellent access to I-5 and Hwy 99 via Arch-Sperry Connector