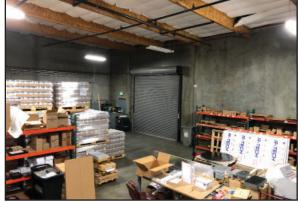

### FEATURES:

- 945± SF of office space including showroom, break-room, conference room, restroom, private offices and separate parts room
- Mezzanine storage above offices
- One (1) grade level drive-in doors
- Fully insulated shop area
- 16' min. clear height
- Distributed air, power, and water lines throughout
- Fully sprinklered
- HOA covers garbage, roof, landscaping, exterior paint and lighting, asphalt / paving, sweeping and repairs, security patrol
- Prominent visibility / frontage along Arch Road
- Across from Stockton Metropolitan Airport
- Excellent access to I-5 and Hwy 99 via Arch-Sperry Connector