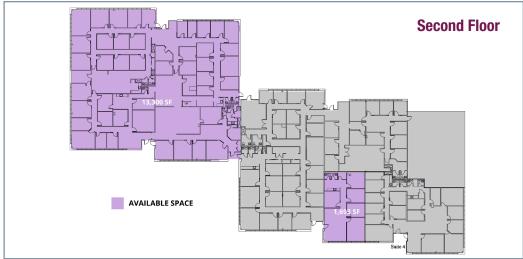

le from Exit 32 on Route 495. Close by are the Marriott suite and Westford Regency Inn Conference Center which has a restaurant, convention and banquet facilities. Separately metered individual HVAC roof-top mounted units.

For more information, contact Nate Nickerson 978-369-5500 Ext. 124.





EXCLUSIVE LISTING AGENT:
0'BRIEN COMMERCIAL PROPERTIES, INC.



336 Baker Avenue I Concord, MA



978-369-5500



www.obrienncommercial.com

### 239 LITTLETON ROAD, WESTFORD



#### >> SPECIFICATIONS

Year Built: 1985 Type: Office Class: B Stories: Two

Construction: Steel Total Size: 59,998 SF Total Available: 29,602 SF

Zoning: Commercial Land: 8.06 Acres

Parking: 203 Surface Spaces

AC: Electric / FHA
Heat: Gas Fired Heat
Sprinkler System: Yes
Internet: Comcast / FIOS



#### >> FLOOR PLANS





#### >> AERIAL

# District Start National Livery 1

#### >> PLAT MAP



TO LEARN MORE CONTACT: O'BRIEN COMMERCIAL PROPERTIES, INC. 978-369-5500 | www.obriencommercial.com | nate@obriencommercial.com