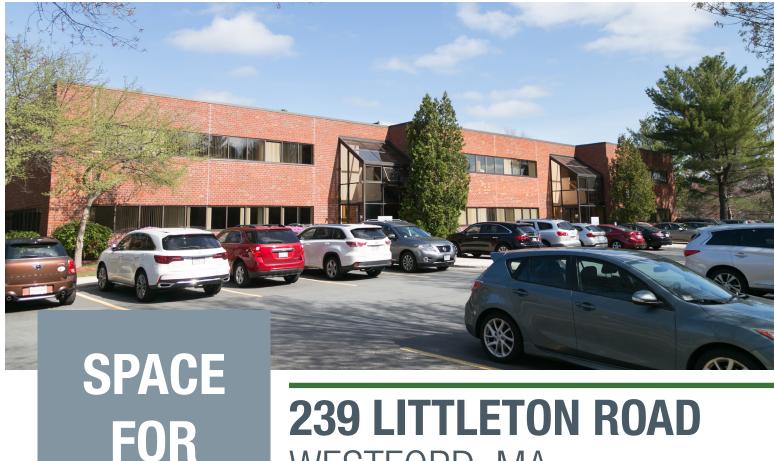

## **239 LITTLETON ROAD**WESTFORD, MA SPACE FOR LEASE

29,602 TOTAL SF AVAILABLE

**239 Littleton Road** is a Class B Office Building. It features eight atrium entrances, individual tenant restrooms, has 24-hour access, and ample parking. Extensive landscaping and green space buffer provide a scenic setting for the tenant seeking a quality work environment.

**LEASE** 

The building is located 1/2 mile from Exit 32 on Route 495. Close by are the Marriott suite and Westford Regency Inn Conference Center which has a restaurant, convention and banquet facilities. Separately metered individual HVAC roof-top mounted units.