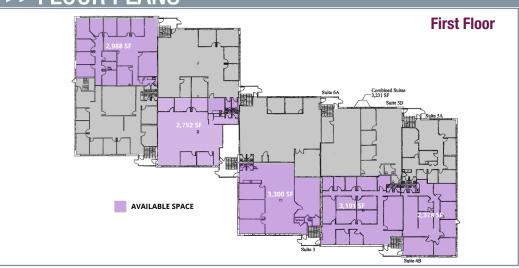

mile from Exit 32 on Route 495. Close by are the Marriott suite and Westford Regency Inn Conference Center which has a restaurant, convention and banquet facilities. Separately metered individual HVAC roof-top mounted units.

For more information, contact Nate Nickerson 978-369-5500 Ext. 124.





EXCLUSIVE LISTING AGENT:
0'BRIEN COMMERCIAL PROPERTIES, INC.



336 Baker Avenue I Concord, MA



978-369-5500



www.obrienncommercial.com

### 239 LITTLETON ROAD, WESTFORD



#### >> SPECIFICATIONS

Year Built: 1985 Type: Office Class: B Stories: Two

Construction: Steel Total Size: 59,998 SF Total Available: 29,602 SF

Zoning: Commercial Land: 8.06 Acres

Parking: 203 Surface Spaces

AC: Electric / FHA
Heat: Gas Fired Heat
Sprinkler System: Yes
Internet: Comcast / FIOS



#### >> FLOOR PLANS





#### >> AERIAL

# District Start National Livery 1

#### >> PLAT MAP



TO LEARN MORE CONTACT: O'BRIEN COMMERCIAL PROPERTIES, INC. 978-369-5500 | www.obriencommercial.com | nate@obriencommercial.com