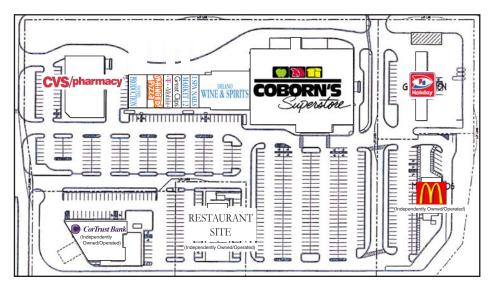

## DELANO CROSSINGS

Delano Crossings is an active multi-tenant retail center. Constructed in 2001, the 76,535 sf development is located at the intersection of Highway 12/Babcock Boulevard and County Line Road. Delano Crossings is anchored by Coborn's, the area's most prominent grocer, and has excellent Hwy. 12 visibility. For more information please contact us directly.

### AVAILABLE FOR LEASE

- •Up to 3,000 SF Available Call for Details
- •Negotiable Rates & TI's
- •Tour Today; Negotiable Occupancy
- •Recently Remodeled Center
- •Outstanding Location Anchored by Coborn's a High Volume Grocery Store
- •Coming Soon Harvest Ridge an 8.8-Acre Development Located Across from Delano Crossings; Future Tenant's Include Kwik Trip & Caribou/Einstein's