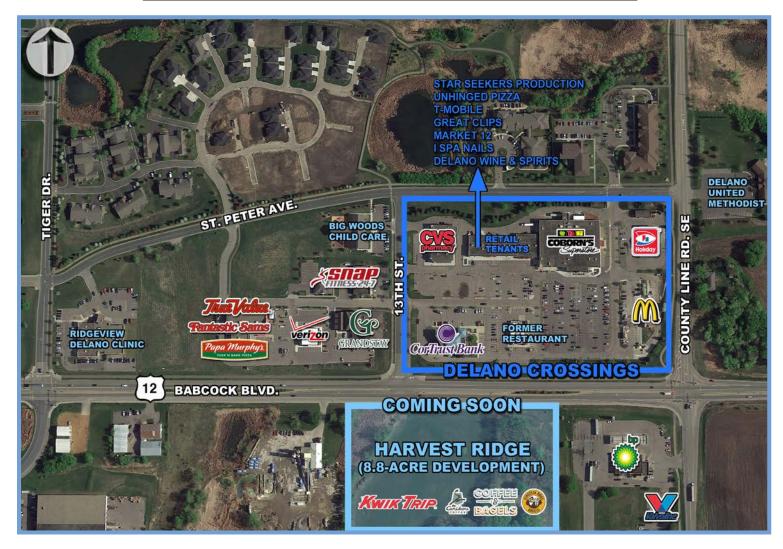

## DELANO CROSSINGS

Delano Crossings is an active multi-tenant retail center. Constructed in 2001, the 76,535 sf development is located at the intersection of Highway 12/Babcock Boulevard and County Line Road. Delano Crossings is anchored by Coborn's, the area's most prominent grocer, and has excellent Hwy. 12 visibility. For more information please contact us directly.

### AVAILABLE FOR LEASE

- •Up to 3,000 SF Available Call for Details
- •Negotiable Rates & TI's
- •Tour Today; Negotiable Occupancy
- •Recently Remodeled Center
- •Outstanding Location Anchored by Coborn's a High Volume Grocery Store
- •Coming Soon Harvest Ridge an 8.8-Acre Development Located Across from Delano Crossings; Future Tenant's Include Kwik Trip & Caribou/Einstein's