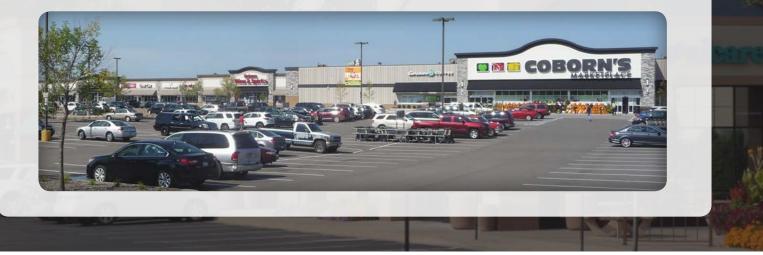

## DELANO CROSSINGS

Delano Crossings is an active multi-tenant retail center. Constructed in 2001, the 76,535 sf development is located at the intersection of Highway 12/Babcock Boulevard and County Line Road. Delano Crossings is anchored by Coborn's, the area's most prominent grocer, and has excellent Hwy. 12 visibility. For more information please contact us directly.