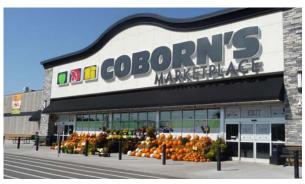

## DELANO CROSSINGS

Delano Crossings is an active multi-tenant retail center. Constructed in 2001, the 76,535 sf development is located at the intersection of Highway 12/Babcock Boulevard and County Line Road. Delano Crossings is anchored by Coborn's, the area's most prominent grocer, and has excellent Hwy. 12 visibility. For more information please contact us directly.

### AVAILABLE FOR LEASE

- •Up to 3,000 SF Available Call for Details
- •Negotiable Rates & TI's
- •Tour Today; Negotiable Occupancy
- •Recently Remodeled Center
- •Outstanding Location Anchored by Coborn's a High Volume Grocery Store
- •Coming Soon Harvest Ridge an 8.8-Acre Development Located Across from Delano Crossings; Future Tenant's Include Kwik Trip & Caribou/Einstein's