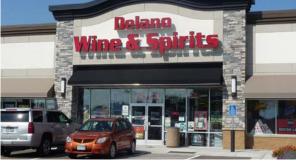

## DELANO CROSSINGS

Delano Crossings is an active multi-tenant retail center. Constructed in 2001, the 76,535 sf development is located at the intersection of Highway 12/Babcock Boulevard and County Line Road. Delano Crossings is anchored by Coborn's, the area's most prominent grocer, and has excellent Hwy. 12 visibility. For more information please contact us directly.

### AVAILABLE FOR LEASE

- •Up to 3,000 SF Available Call for Details
- •Negotiable Rates & TI's
- •Tour Today; Negotiable Occupancy
- •Recently Remodeled Center
- •Outstanding Location Anchored by Coborn's a High Volume Grocery Store
- •Coming Soon Harvest Ridge an 8.8-Acre Development Located Across from Delano Crossings; Future Tenant's Include Kwik Trip & Caribou/Einstein's