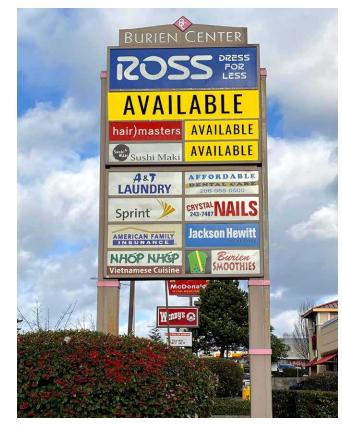

## **AVAILABLE:**

1,800 SF \$20.00 PSF, PLUS NNN

2,920 SF \$20.00 PSF, PLUS NNN

11,958 SF \$9.00-12.00 PSF, PLUS NNN JUNIOR ANCHOR SPACE WITH VISIBILITY FROM HWY 509!

## **TENANTS**

Access to and from HWY 509

18,800 CPD 1st Ave S

30,400 CPD HWY 509