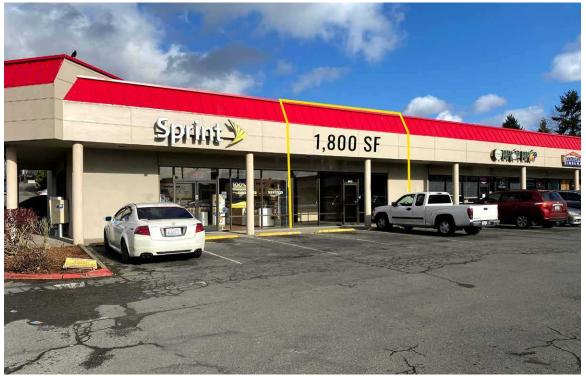

## **AVAILABLE:**

1,800 SF \$20.00 PSF, PLUS NNN

2,920 SF \$20.00 PSF, PLUS NNN

11,958 SF \$9.00-12.00 PSF, PLUS NNN JUNIOR ANCHOR SPACE WITH VISIBILITY FROM HWY 509!