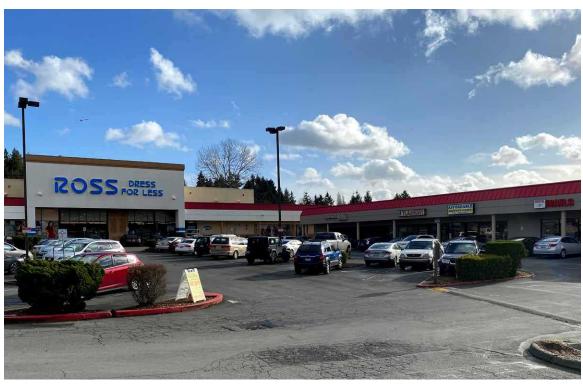

**BURIEN CENTER** is anchored by Ross Dress for Less located along the busy 1st Avenue in Burien near Highline Medical Center. The location provides excellent visibility and access to Highway 509. Take advantage of the opportunity to join great line-up of retailers in a dynamic shopping center.

## **AVAILABLE:**

1,800 SF \$20.00 PSF, PLUS NNN

2,920 SF \$20.00 PSF, PLUS NNN

11,958 SF \$9.00-12.00 PSF, PLUS NNN JUNIOR ANCHOR SPACE WITH VISIBILITY FROM HWY 509!