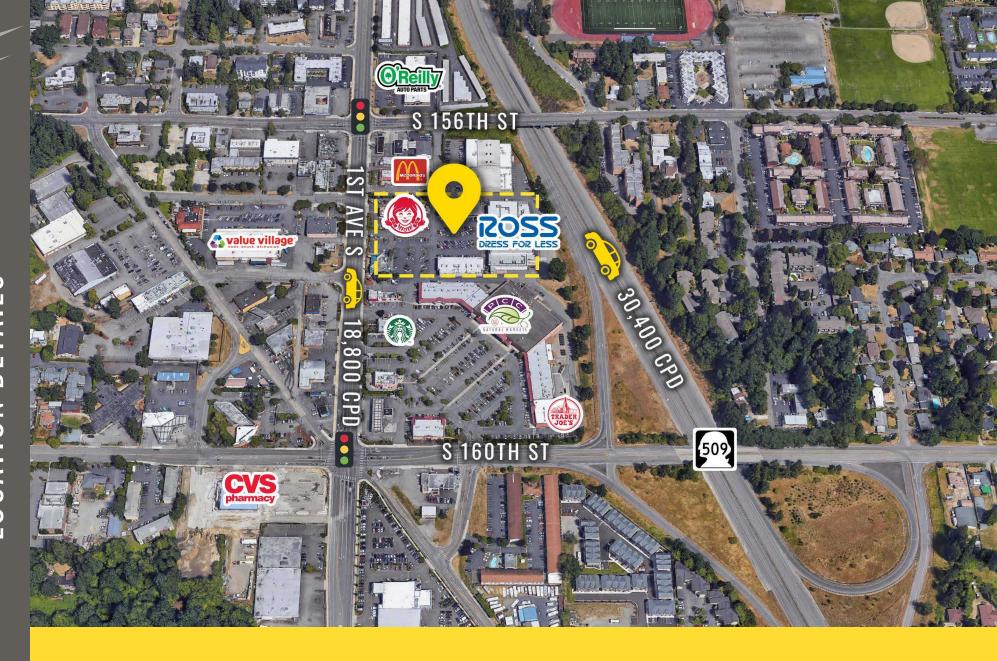

**BURIEN CENTER** is anchored by Ross Dress for Less located along the busy 1st Avenue in Burien near Highline Medical Center. The location provides excellent visibility and access to Highway 509. Take advantage of the opportunity to join great line-up of retailers in a dynamic shopping center.

## **TENANTS**

Access to and from HWY 509

18,800 CPD 1st Ave S

30,400 CPD HWY 509