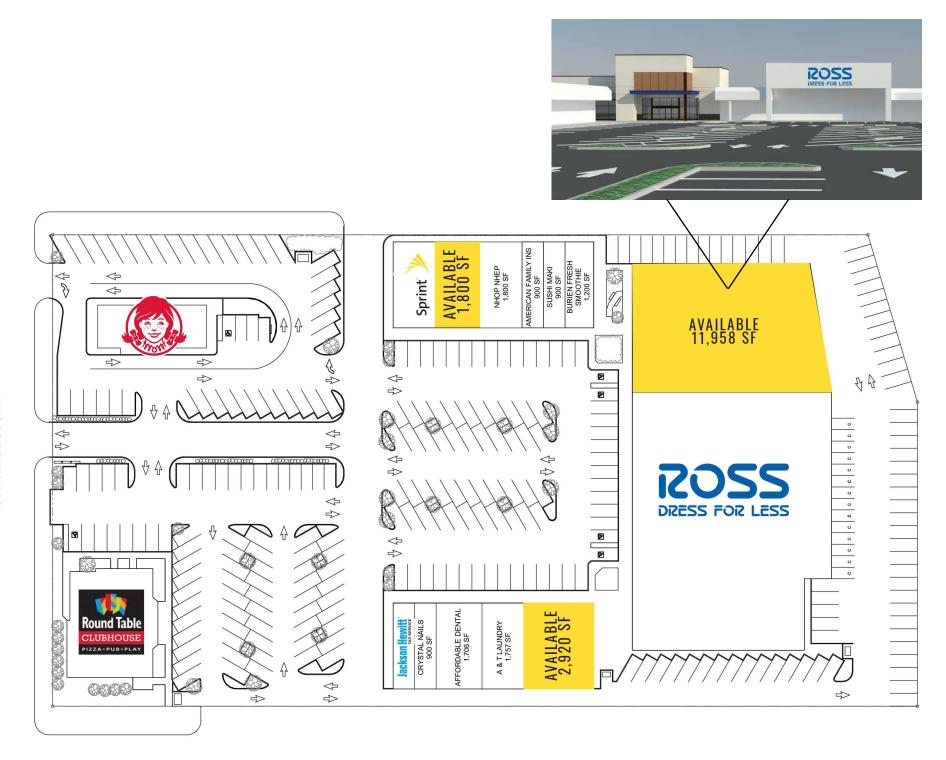

**BURIEN CENTER** is anchored by Ross Dress for Less located along the busy 1st Avenue in Burien near Highline Medical Center. The location provides excellent visibility and access to Highway 509. Take advantage of the opportunity to join great line-up of retailers in a dynamic shopping center.

## **AVAILABLE:**

1,800 SF \$20.00 PSF, PLUS NNN

2,920 SF \$20.00 PSF, PLUS NNN

11,958 SF \$9.00-12.00 PSF, PLUS NNN JUNIOR ANCHOR SPACE WITH VISIBILITY FROM HWY 509!

## \*Proposed facade improvements.

| Regis - 2019 | Population | Average HH Income | Daytime Population |
|--------------|------------|-------------------|--------------------|
| Mile 1       | 12,715     | \$89,669          | 11,805             |
| Mile 3       | 93,389     | \$92,334          | 57,222             |
| Mile 5       | 207,752    | \$94,051          | 157,975            |