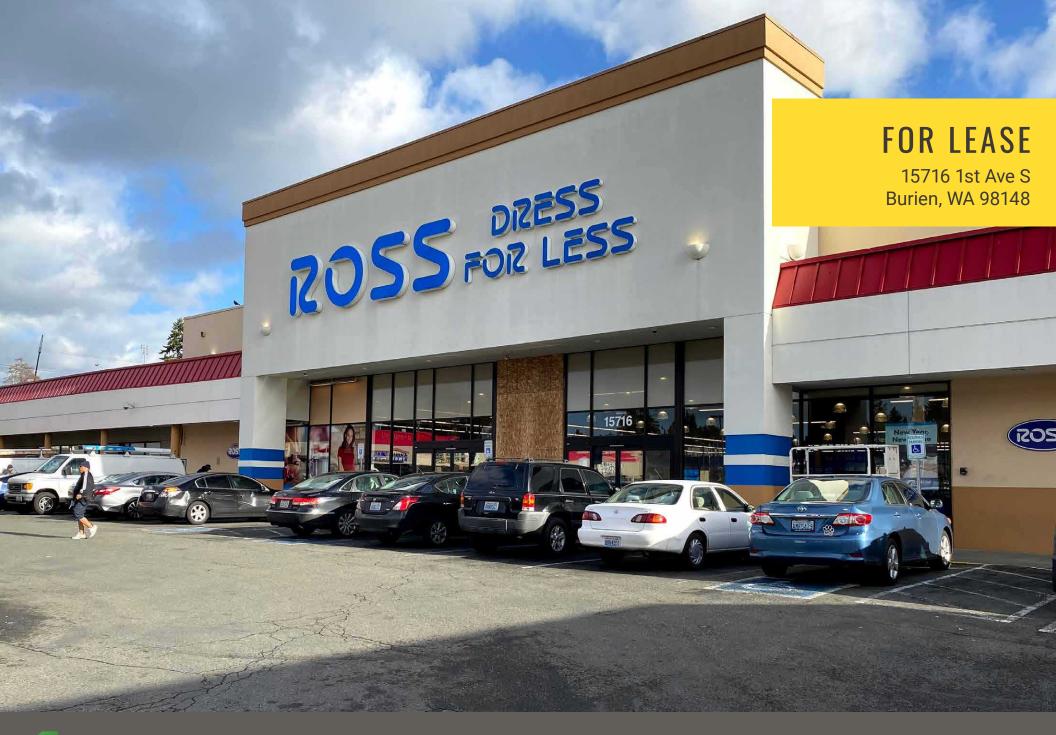

**BURIEN CENTER** is anchored by Ross Dress for Less located along the busy 1st Avenue in Burien near Highline Medical Center. The location provides excellent visibility and access to Highway 509. Take advantage of the opportunity to join great line-up of retailers in a dynamic shopping center.

## **AVAILABLE:**

1,800 SF \$20.00 PSF, PLUS NNN

2,920 SF \$20.00 PSF, PLUS NNN

11,958 SF \$9.00-12.00 PSF, PLUS NNN JUNIOR ANCHOR SPACE WITH VISIBILITY FROM HWY 509!