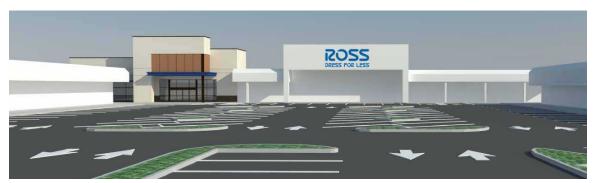

## \*Proposed facade improvements.

| Regis - 2019 | Population | Average HH Income | Daytime Population |
|--------------|------------|-------------------|--------------------|
| Mile 1       | 12,715     | \$89,669          | 11,805             |
| Mile 3       | 93,389     | \$92,334          | 57,222             |
| Mile 5       | 207,752    | \$94,051          | 157,975            |