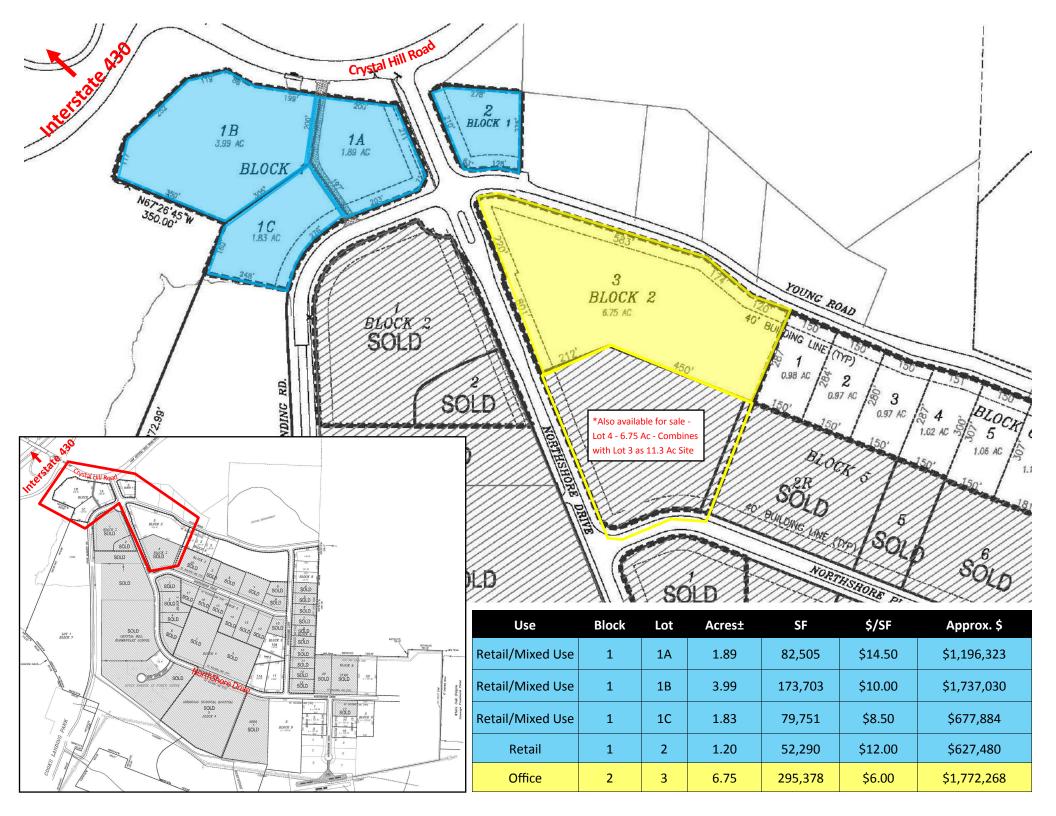

## **Best Business Park in Central Arkansas!**

- Easy freeway access
- Easy to find and reach from all of Central AR
- Quality development assured by thorough Bill of Assurance
- Impressive surroundings—coordinated signage and common area landscaping
- Sites as small as 1 acre and up to 10+ acres
- Flat, ready-to-build lots with street/ utilities in place (low site development cost for buyers)
- ♦ Reasonable, affordable land cost (see price list)
- ◆ Recreational opportunities unmatched by any other business location (AR River Trail, Golf Driving Range, Big Dam Bridge, Burns Park, more)
- Great mix of businesses and services in the park (see list of companies and businėss types)