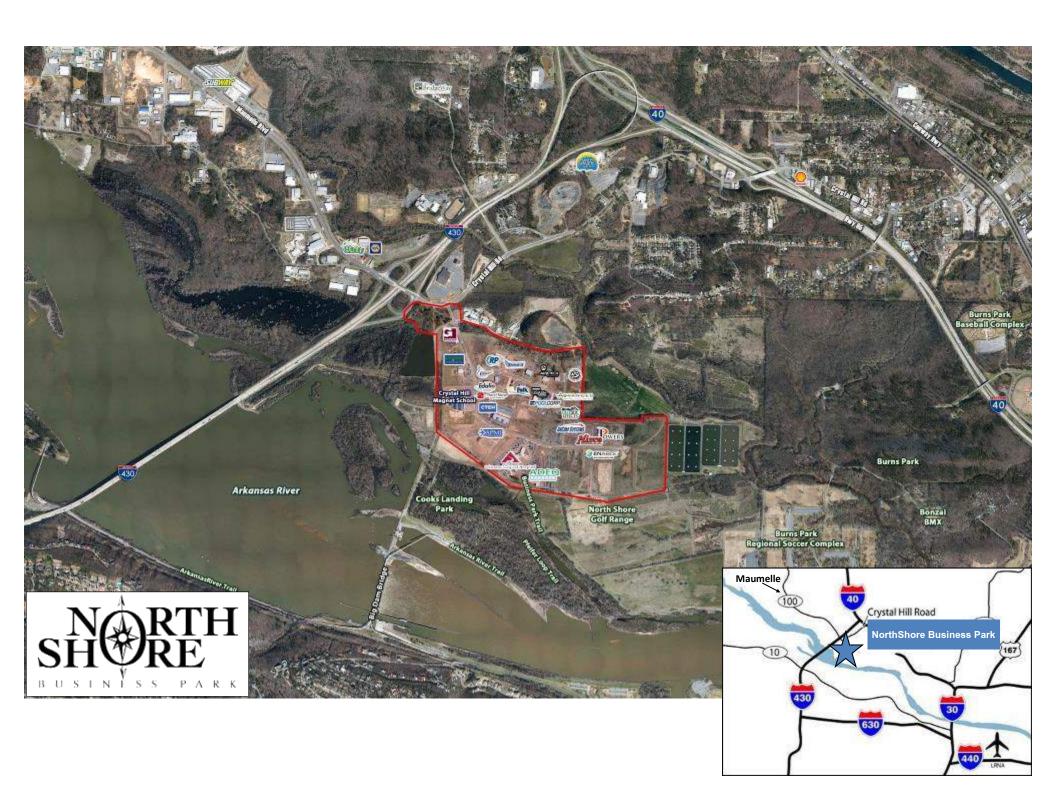

## **Best Business Park in Central Arkansas!**

- Easy freeway access
- Easy to find and reach from all of Central AR
- Quality development assured by thorough Bill of Assurance
- Impressive surroundings—coordinated signage and common area landscaping
- Sites as small as 1 acre and up to 10+ acres
- Flat, ready-to-build lots with street/ utilities in place (low site development cost for buyers)
- ♦ Reasonable, affordable land cost (see price list)
- ◆ Recreational opportunities unmatched by any other business location (AR River Trail, Golf Driving Range, Big Dam Bridge, Burns Park, more)
- Great mix of businesses and services in the park (see list of companies and businėss types)