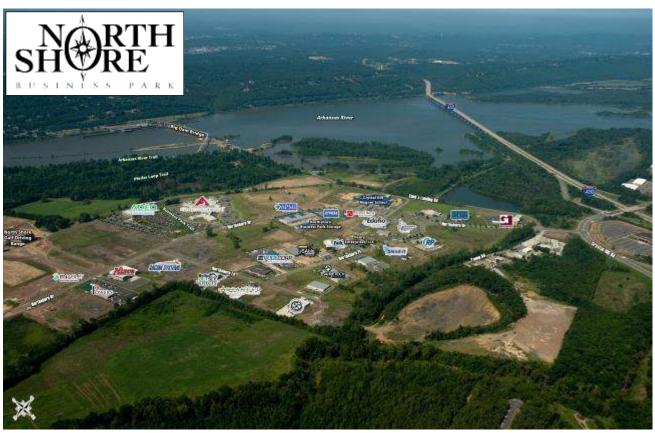

## **Best Business Park in Central Arkansas!**

- Easy freeway access
- Easy to find and reach from all of Central AR
- Quality development assured by thorough Bill of Assurance
- Impressive surroundings—coordinated signage and common area landscaping
- Sites as small as 1 acre and up to 10+ acres
- Flat, ready-to-build lots with street/ utilities in place (low site development cost for buyers)
- ♦ Reasonable, affordable land cost (see price list)
- ◆ Recreational opportunities unmatched by any other business location (AR River Trail, Golf Driving Range, Big Dam Bridge, Burns Park, more)
- Great mix of businesses and services in the park (see list of companies and businėss types)