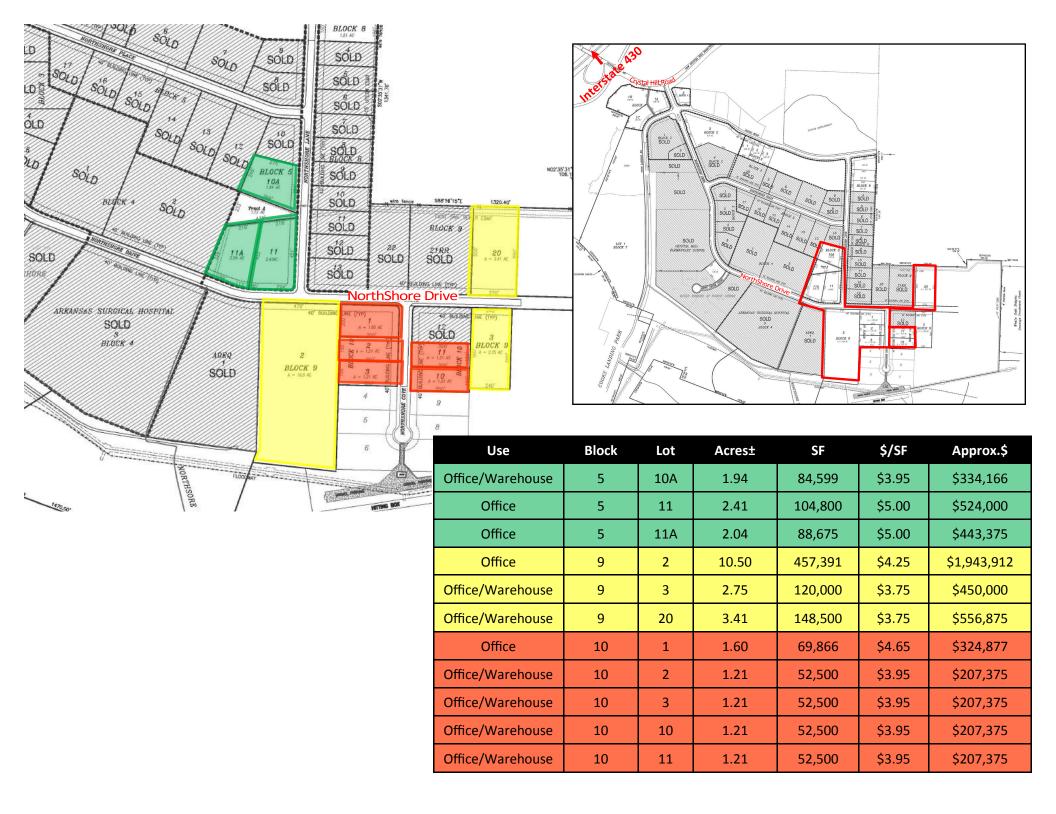

## **Best Business Park in Central Arkansas!**

- Easy freeway access
- Easy to find and reach from all of Central AR
- Quality development assured by thorough Bill of Assurance
- Impressive surroundings—coordinated signage and common area landscaping
- Sites as small as 1 acre and up to 10+ acres
- Flat, ready-to-build lots with street/ utilities in place (low site development cost for buyers)
- ♦ Reasonable, affordable land cost (see price list)
- ◆ Recreational opportunities unmatched by any other business location (AR River Trail, Golf Driving Range, Big Dam Bridge, Burns Park, more)
- Great mix of businesses and services in the park (see list of companies and businėss types)