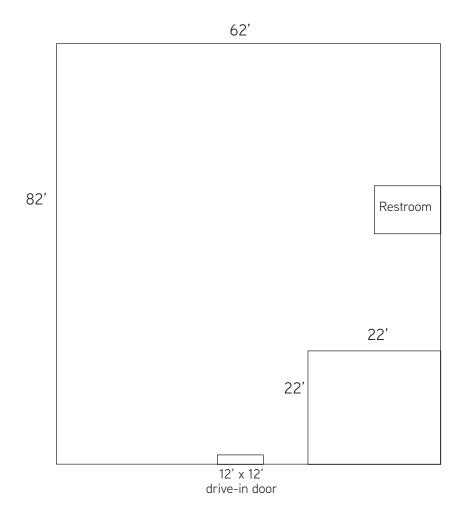

| Building Type:      | Premium office/warehouse space           |
|---------------------|------------------------------------------|
| Available Space:    | 5,080 SF total available                 |
| Office:             | 500 +/- SF office                        |
| Lease Rate:         | \$4.50/SF NNN                            |
| Estimated Operating | \$1.65/SF (Taxes, Insurance, Common Area |
| Expenses:           | Maintenance)                             |

## **Building Amenities**

- > Convenient access to I-70 and I-270 at I-70 and Wilson Rd interchange
- > Built in 1991
- > Hard to find smaller space with large drive-in door (12' x 12')
- > 16' to 18' clear ceiling height
- > Approximately 500 SF of open office
- > 3 Phase/4 wire electric to the building
- > Ample parking for employees and or clients
- > Freeway frontage/building signage possibly available